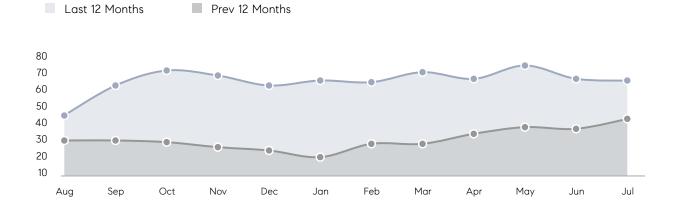

| AVERAGE SOLD PRICE | \$785,531 | \$816,769 | -4%      |   |
|                | # OF CONTRACTS     | 8         | 12        | -33%     |   |
|                | NEW LISTINGS       | 8         | 13        | -38%     |   |
| Condo/Co-op/TH | AVERAGE DOM        | 49        | 39        | 26%      |   |
|                | % OF ASKING PRICE  | 102%      | 99%       |          |   |
|                | AVERAGE SOLD PRICE | \$617,741 | \$857,375 | -28%     |   |
|                | # OF CONTRACTS     | 4         | 8         | -50%     |   |
|                | NEW LISTINGS       | 3         | 9         | -67%     |   |
|                |                    |           |           |          |   |

Compass New Jersey Monthly Market Insights

### Montvale

JULY 2022

#### Monthly Inventory





#### Contracts By Price Range

### Listings By Price Range



Sources: Garden State MLS, Hudson MLS, NJ MLS

COMPASS

 $\sim$   $\sim$   $\sim$   $\sim$   $\sim$ / / / / / / / //// | | | | | / ------

Compass makes no representations or warranties, express or implied, with respect to future market conditions or prices of residential product at the time the subject property or any competitive property is complete and ready for occupancy or with respect to any report, study, finding, recommendation or other information provided by Compass herein. Moreover, no warranty, express or implied, is made or should be assumed regarding the accuracy, adequacy, completeness, legality, reliability, merchantability or fitness for a particular purpose of any information, in part or whole, contained he