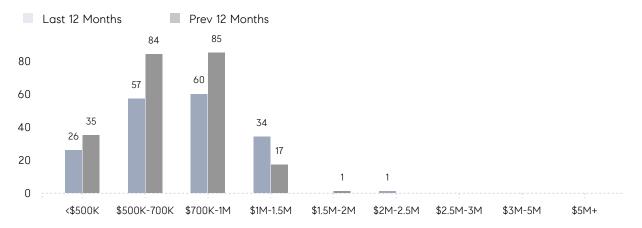

| AVERAGE SOLD PRICE | \$785,531 | \$816,769 | -4%      |   |
|                | # OF CONTRACTS     | 8         | 12        | -33%     |   |
|                | NEW LISTINGS       | 8         | 13        | -38%     |   |
| Condo/Co-op/TH | AVERAGE DOM        | 49        | 39        | 26%      |   |
|                | % OF ASKING PRICE  | 102%      | 99%       |          |   |
|                | AVERAGE SOLD PRICE | \$617,741 | \$857,375 | -28%     |   |
|                | # OF CONTRACTS     | 4         | 8         | -50%     |   |
|                | NEW LISTINGS       | 3         | 9         | -67%     |   |
|                |                    |           |           |          |   |

Compass New Jersey Monthly Market Insights

### Montvale

JULY 2022

#### Monthly Inventory





#### Contracts By Price Range

### Listings By Price Range



Sources: Garden State MLS, Hudson MLS, NJ MLS

COMPASS

 $\sim$   $\sim$   $\sim$   $\sim$   $\sim$ / / / / / / / //// | | | | | / ------

Compass makes no representations or warranties, express or implied, with respect to future market conditions or prices of residential product at the time the subject property or any competitive property is complete and ready for occupancy or with respect to any report, study, finding, recommendation or other information provided by Compass herein. Moreover, no warranty, express or implied, is made or should be assumed regarding the accuracy, adequacy, completeness, legality, reliability, merchantability or fitness for a particular purpose of any information, in part or whole, contained here