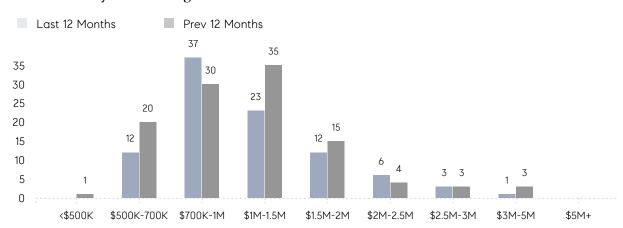

|
|                   | OF ASKING PRICE VERAGE SOLD PRICE OF CONTRACTS W LISTINGS VERAGE DOM OF ASKING PRICE VERAGE SOLD PRICE OF CONTRACTS W LISTINGS VERAGE DOM OF ASKING PRICE VERAGE DOM OF ASKING PRICE VERAGE SOLD PRICE | OF ASKING PRICE 101%  VERAGE SOLD PRICE \$1,136,500  OF CONTRACTS 5  EW LISTINGS 4  VERAGE DOM 16  OF ASKING PRICE 101%  VERAGE SOLD PRICE \$1,136,500  OF CONTRACTS 5  EW LISTINGS 4  VERAGE DOM -  OF ASKING PRICE -  VERAGE SOLD PRICE - | OF ASKING PRICE 101% 103%  VERAGE SOLD PRICE \$1,136,500 \$1,158,222  OF CONTRACTS 5 7  EW LISTINGS 4 5  VERAGE DOM 16 15  OF ASKING PRICE 101% 103%  VERAGE SOLD PRICE \$1,136,500 \$1,158,222  OF CONTRACTS 5 7  EW LISTINGS 4 5  VERAGE DOM |

# Ho-Ho-Kus

**JULY 2022** 

### Monthly Inventory





### Contracts By Price Range



### Listings By Price Range



# COMPASS



Compass makes no representations or warranties, express or implied, with respect to future market conditions or prices of residential product at the time the subject property or any competitive property is complete and ready for occupancy or with respect to any report, study, finding, recommendation or other information provided by Compass herein. Moreover, no warranty, express or implied, is made or should be assumed regarding the accuracy, adequacy, completeness, legality, reliability, merchantability or fitness for a particular purpose of any information, in part or whole, contained herein. All material is presented with the understanding that Compass shall not be deemed to provide legal, accounting or other professional services. This is no