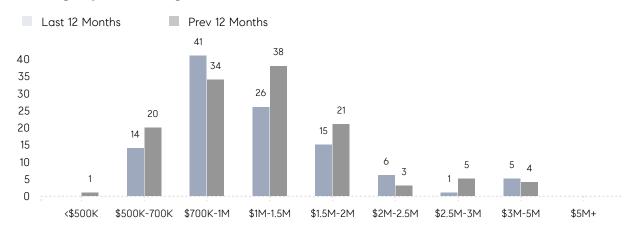

| OF ASKING PRICE VERAGE SOLD PRICE OF CONTRACTS W LISTINGS VERAGE DOM OF ASKING PRICE VERAGE SOLD PRICE OF CONTRACTS W LISTINGS VERAGE DOM OF ASKING PRICE VERAGE DOM OF ASKING PRICE VERAGE SOLD PRICE | OF ASKING PRICE 101%  VERAGE SOLD PRICE \$1,136,500  OF CONTRACTS 5  EW LISTINGS 4  VERAGE DOM 16  OF ASKING PRICE 101%  VERAGE SOLD PRICE \$1,136,500  OF CONTRACTS 5  EW LISTINGS 4  VERAGE DOM -  OF ASKING PRICE -  VERAGE SOLD PRICE - | OF ASKING PRICE 101% 103%  VERAGE SOLD PRICE \$1,136,500 \$1,158,222  OF CONTRACTS 5 7  EW LISTINGS 4 5  VERAGE DOM 16 15  OF ASKING PRICE 101% 103%  VERAGE SOLD PRICE \$1,136,500 \$1,158,222  OF CONTRACTS 5 7  EW LISTINGS 4 5  VERAGE DOM |

# Ho-Ho-Kus

**JULY 2022** 

### Monthly Inventory





### Contracts By Price Range



### Listings By Price Range



# COMPASS



Compass makes no representations or warranties, express or implied, with respect to future market conditions or prices of residential product at the time the subject property or any competitive property is complete and ready for occupancy or with respect to any report, study, finding, recommendation or other information provided by Compass herein. Moreover, no warranty, express or implied, is made or should be assumed regarding the accuracy, adequacy, completeness, legality, reliability, merchantability or fitness for a particular purpose of any information, in part or whole, contained herein. All material is presented with the understanding that Compass shall not be deemed to provide legal, accounting or other professional services. This is not intended to solicit the purch