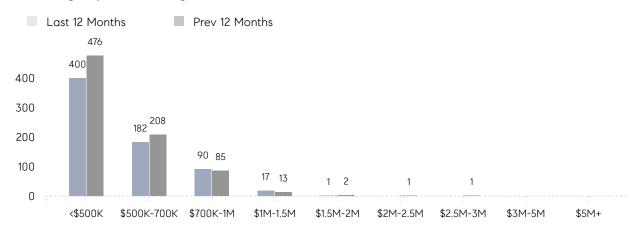

|                | AVERAGE SOLD PRICE | \$727,455 | \$655,570 | 11%       |
|                | # OF CONTRACTS     | 35        | 44        | -20%      |
|                | NEW LISTINGS       | 27        | 51        | -47%      |
| Condo/Co-op/TH | AVERAGE DOM        | 20        | 21        | -5%       |
|                | % OF ASKING PRICE  | 107%      | 105%      |           |
|                | AVERAGE SOLD PRICE | \$327,580 | \$324,394 | 1%        |
|                | # OF CONTRACTS     | 20        | 23        | -13%      |
|                | NEW LISTINGS       | 22        | 29        | -24%      |
|                |                    |           |           |           |

# Hillsborough

JULY 2022

### Monthly Inventory





### Contracts By Price Range



### Listings By Price Range



# COMPASS



Compass makes no representations or warranties, express or implied, with respect to future market conditions or prices of residential product at the time the subject property or any competitive property is complete and ready for occupancy or with respect to any report, study, finding, recommendation or other information provided by Compass herein. Moreover, no warranty, express or implied, is made or should be assumed regarding the accuracy, adequacy, completeness, legality, reliability, merchantability or fitness for a particular purpose of any information, in part or whole, contained herein. All material is presented with the understanding that Compass shall not be deemed to provide legal, accounting or other professional services. This is not intended to solicit the purch