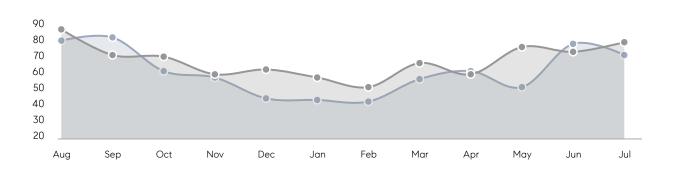

| % OF ASKING PRICE  | 107%      | 105%      |           |
|                | AVERAGE SOLD PRICE | \$727,455 | \$655,570 | 11%       |
|                | # OF CONTRACTS     | 35        | 44        | -20%      |
|                | NEW LISTINGS       | 27        | 51        | -47%      |
| Condo/Co-op/TH | AVERAGE DOM        | 20        | 21        | -5%       |
|                | % OF ASKING PRICE  | 107%      | 105%      |           |
|                | AVERAGE SOLD PRICE | \$327,580 | \$324,394 | 1%        |
|                | # OF CONTRACTS     | 20        | 23        | -13%      |
|                | NEW LISTINGS       | 22        | 29        | -24%      |
|                |                    |           |           |           |

# Hillsborough

JULY 2022

### Monthly Inventory





### Contracts By Price Range



### Listings By Price Range



# COMPASS



Compass makes no representations or warranties, express or implied, with respect to future market conditions or prices of residential product at the time the subject property or any competitive property is complete and ready for occupancy or with respect to any report, study, finding, recommendation or other information provided by Compass herein. Moreover, no warranty, express or implied, is made or should be assumed regarding the accuracy, adequacy, completeness, legality, reliability, merchantability or fitness for a particular purpose of any information, in part or whole, contained herein. All material is presented with the understanding that Compass shall not be deemed to provide legal, accounting or other p