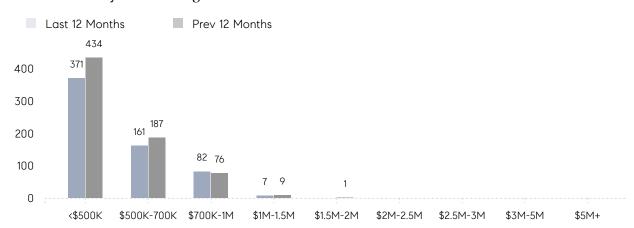

| 105%      |           |
|                | AVERAGE SOLD PRICE | \$727,455 | \$655,570 | 11%       |
|                | # OF CONTRACTS     | 35        | 44        | -20%      |
|                | NEW LISTINGS       | 27        | 51        | -47%      |
| Condo/Co-op/TH | AVERAGE DOM        | 20        | 21        | -5%       |
|                | % OF ASKING PRICE  | 107%      | 105%      |           |
|                | AVERAGE SOLD PRICE | \$327,580 | \$324,394 | 1%        |
|                | # OF CONTRACTS     | 20        | 23        | -13%      |
|                | NEW LISTINGS       | 22        | 29        | -24%      |
|                |                    |           |           |           |

# Hillsborough

JULY 2022

### Monthly Inventory





### Contracts By Price Range



### Listings By Price Range



# COMPASS



Compass makes no representations or warranties, express or implied, with respect to future market conditions or prices of residential product at the time the subject property or any competitive property is complete and ready for occupancy or with respect to any report, study, finding, recommendation or other information provided by Compass herein. Moreover, no warranty, express or implied, is made or should be assumed regarding the accuracy, adequacy, completeness, legality, reliability, merchantability or fitness for a particular purpose of any information, in part or whole, contained herein. All material is presented with the understanding that Compass shall not be deemed to provide legal, accounting or other professional services. This is no