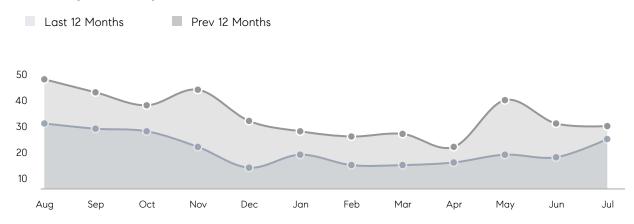

ouses         | AVERAGE DOM        | 17        | 28        | -39%     |
|                | % OF ASKING PRICE  | 105%      | 98%       |          |
|                | AVERAGE SOLD PRICE | \$817,333 | \$971,692 | -16%     |
|                | # OF CONTRACTS     | 4         | 7         | -43%     |
|                | NEW LISTINGS       | 9         | 11        | -18%     |
| Condo/Co-op/TH | AVERAGE DOM        | 50        | 30        | 67%      |
|                | % OF ASKING PRICE  | 99%       | 99%       |          |
|                | AVERAGE SOLD PRICE | \$737,790 | \$641,400 | 15%      |
|                | # OF CONTRACTS     | 4         | 5         | -20%     |
|                | NEW LISTINGS       | 6         | 4         | 50%      |

## Florham Park

JULY 2022

#### Monthly Inventory





#### Contracts By Price Range

#### Listings By Price Range



COMPASS

 $\sim$   $\sim$   $\sim$   $\sim$   $\sim$ / / / / / / / //// | | | | | / ------

Compass makes no representations or warranties, express or implied, with respect to future market conditions or prices of residential product at the time the subject property or any competitive property is complete and ready for occupancy or with respect to any report, study, finding, recommendation or other information provided by Compass herein. Moreover, no warranty, express or implied, is made or should be assumed regarding the accuracy, adequacy, completeness, legality, reliability, merchantability or fitness for a particular purpose of any information, in part or whole, contained herein. All material is presented with the under