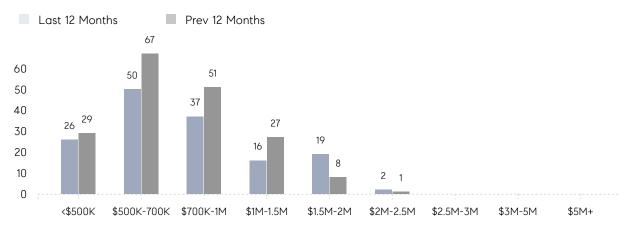

ses         | AVERAGE DOM        | 17        | 28        | -39%     |
|                | % OF ASKING PRICE  | 105%      | 98%       |          |
|                | AVERAGE SOLD PRICE | \$817,333 | \$971,692 | -16%     |
|                | # OF CONTRACTS     | 4         | 7         | -43%     |
|                | NEW LISTINGS       | 9         | 11        | -18%     |
| Condo/Co-op/TH | AVERAGE DOM        | 50        | 30        | 67%      |
|                | % OF ASKING PRICE  | 99%       | 99%       |          |
|                | AVERAGE SOLD PRICE | \$737,790 | \$641,400 | 15%      |
|                | # OF CONTRACTS     | 4         | 5         | -20%     |
|                | NEW LISTINGS       | 6         | 4         | 50%      |

## Florham Park

JULY 2022

#### Monthly Inventory





#### Contracts By Price Range

#### Listings By Price Range



COMPASS

 $\sim$   $\sim$   $\sim$   $\sim$   $\sim$ / / / / / / / //// | | | | | / ------

Compass makes no representations or warranties, express or implied, with respect to future market conditions or prices of residential product at the time the subject property or any competitive property is complete and ready for occupancy or with respect to any report, study, finding, recommendation or other information provided by Compass herein. Moreover, no warranty, express or implied, is made or should be assumed regarding the accuracy, adequacy, completeness, legality, reliability, merchantability or fitness for a particular purpose of any information, in part or whole, contained herein. All material is presented with the underst