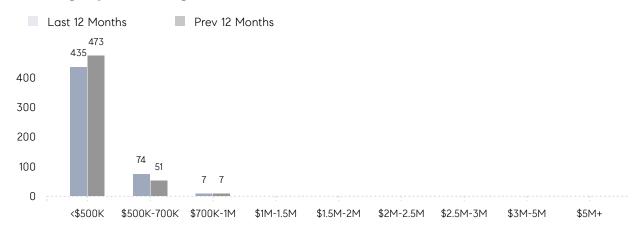

AGE SOLD PRICE | \$406,700 | \$393,195 | 3%       |
|                | # OF CONTRACTS     | 15        | 24        | -37%     |
|                | NEW LISTINGS       | 30        | 32        | -6%      |
| Condo/Co-op/TH | AVERAGE DOM        | 51        | 30        | 70%      |
|                | % OF ASKING PRICE  | 106%      | 99%       |          |
|                | AVERAGE SOLD PRICE | \$236,400 | \$222,500 | 6%       |
|                | # OF CONTRACTS     | 4         | 6         | -33%     |
|                | NEW LISTINGS       | 9         | 8         | 13%      |
|                |                    |           |           |          |

Jul 2022

Jul 2021

% Change

# Elizabeth

**JULY 2022** 

### Monthly Inventory





### Contracts By Price Range



### Listings By Price Range



# COMPASS



Compass makes no representations or warranties, express or implied, with respect to future market conditions or prices of residential product at the time the subject property or any competitive property is complete and ready for occupancy or with respect to any report, study, finding, recommendation or other information provided by Compass herein. Moreover, no warranty, express or implied, is made or should be assumed regarding the accuracy, adequacy, completeness, legality, reliability, merchantability or fitness for a particular purpose of any information, in part or whole, contained herein. All material is presented with the understanding that Compass shall not be deemed to provide legal, accounting or other professional services. This is not intended to solicit the purch