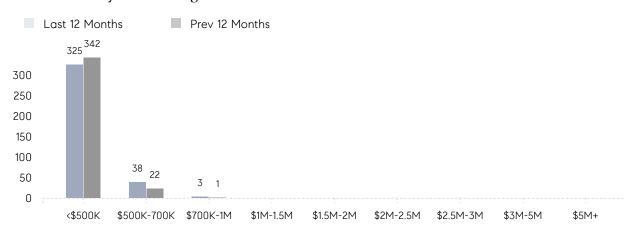

|
|                | AVERAGE SOLD PRICE | \$406,700 | \$393,195 | 3%       |
|                | # OF CONTRACTS     | 15        | 24        | -37%     |
|                | NEW LISTINGS       | 30        | 32        | -6%      |
| Condo/Co-op/TH | AVERAGE DOM        | 51        | 30        | 70%      |
|                | % OF ASKING PRICE  | 106%      | 99%       |          |
|                | AVERAGE SOLD PRICE | \$236,400 | \$222,500 | 6%       |
|                | # OF CONTRACTS     | 4         | 6         | -33%     |
|                | NEW LISTINGS       | 9         | 8         | 13%      |
|                |                    |           |           |          |

Jul 2022

Jul 2021

% Change

# Elizabeth

**JULY 2022** 

### Monthly Inventory





### Contracts By Price Range



### Listings By Price Range



# COMPASS



Compass makes no representations or warranties, express or implied, with respect to future market conditions or prices of residential product at the time the subject property or any competitive property is complete and ready for occupancy or with respect to any report, study, finding, recommendation or other information provided by Compass herein. Moreover, no warranty, express or implied, is made or should be assumed regarding the accuracy, adequacy, completeness, legality, reliability, merchantability or fitness for a particular purpose of any information, in part or whole, contained herein. All material is presented with the understanding that Compass shall not be deemed to provide legal, accounting or other professional services. This is no