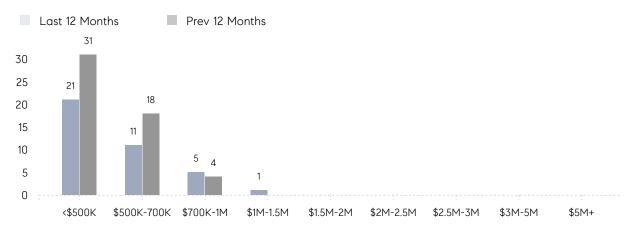

|
| ,                 | OF ASKING PRICE ERAGE SOLD PRICE OF CONTRACTS W LISTINGS ERAGE DOM OF ASKING PRICE ERAGE SOLD PRICE OF CONTRACTS W LISTINGS ERAGE DOM OF ASKING PRICE | OF ASKING PRICE 101%  ERAGE SOLD PRICE \$507,000  OF CONTRACTS 1  W LISTINGS 5  ERAGE DOM 15  OF ASKING PRICE 97%  ERAGE SOLD PRICE \$530,000  OF CONTRACTS 1  W LISTINGS 5  ERAGE DOM 15  OF ASKING PRICE 105% | OF ASKING PRICE 101% 98%  ERAGE SOLD PRICE \$507,000 \$520,000  OF CONTRACTS 1 7  W LISTINGS 5 6  ERAGE DOM 15 52  OF ASKING PRICE 97% 98%  ERAGE SOLD PRICE \$530,000 \$520,000  OF CONTRACTS 1 7  W LISTINGS 5 6  ERAGE DOM 15 -  OF ASKING PRICE 105% - |

## Carlstadt

JULY 2022

### Monthly Inventory



### Contracts By Price Range



### Listings By Price Range



# COMPASS



Compass makes no representations or warranties, express or implied, with respect to future market conditions or prices of residential product at the time the subject property or any competitive property is complete and ready for occupancy or with respect to any report, study, finding, recommendation or other information provided by Compass herein. Moreover, no warranty, express or implied, is made or should be assumed regarding the accuracy, adequacy, completeness, legality, reliability, merchantability or fitness for a particular purpose of any information, in part or whole, contained herein. All material is presented with the understanding that Compass shall not be deemed to provide legal, accounting or other professional services. This is no