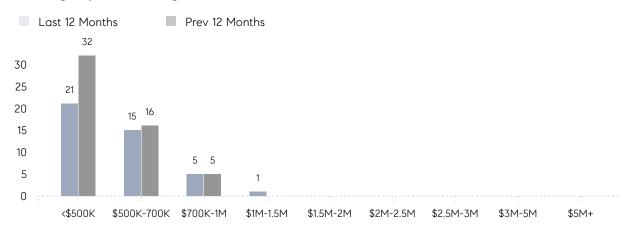

|
| ,                 | OF ASKING PRICE ERAGE SOLD PRICE OF CONTRACTS W LISTINGS ERAGE DOM OF ASKING PRICE ERAGE SOLD PRICE OF CONTRACTS W LISTINGS ERAGE DOM OF ASKING PRICE | OF ASKING PRICE 101%  ERAGE SOLD PRICE \$507,000  OF CONTRACTS 1  W LISTINGS 5  ERAGE DOM 15  OF ASKING PRICE 97%  ERAGE SOLD PRICE \$530,000  OF CONTRACTS 1  W LISTINGS 5  ERAGE DOM 15  OF ASKING PRICE 105% | OF ASKING PRICE 101% 98%  ERAGE SOLD PRICE \$507,000 \$520,000  OF CONTRACTS 1 7  W LISTINGS 5 6  ERAGE DOM 15 52  OF ASKING PRICE 97% 98%  ERAGE SOLD PRICE \$530,000 \$520,000  OF CONTRACTS 1 7  W LISTINGS 5 6  ERAGE DOM 15 -  OF ASKING PRICE 105% - |

## Carlstadt

JULY 2022

### Monthly Inventory



### Contracts By Price Range



### Listings By Price Range



# COMPASS



Compass makes no representations or warranties, express or implied, with respect to future market conditions or prices of residential product at the time the subject property or any competitive property is complete and ready for occupancy or with respect to any report, study, finding, recommendation or other information provided by Compass herein. Moreover, no warranty, express or implied, is made or should be assumed regarding the accuracy, adequacy, completeness, legality, reliability, merchantability or fitness for a particular purpose of any information, in part or whole, contained herein. All material is presented with the understanding that Compass shall not be deemed to provide legal, accounting or other professional services. This is not intended to solicit the purch