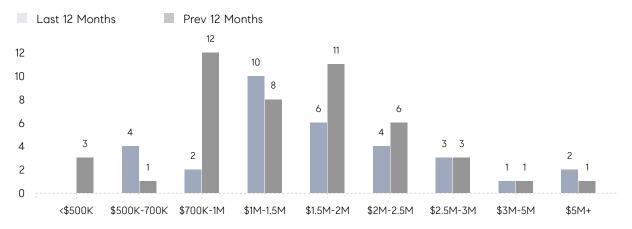

92%         | 93%         |          |
|                | AVERAGE SOLD PRICE | \$1,650,000 | \$1,148,125 | 44%      |
|                | # OF CONTRACTS     | 2           | 4           | -50%     |
|                | NEW LISTINGS       | 2           | 4           | -50%     |
| Condo/Co-op/TH | AVERAGE DOM        | -           | -           | -        |
|                | % OF ASKING PRICE  | -           | -           |          |
|                | AVERAGE SOLD PRICE | -           | -           | -        |
|                | # OF CONTRACTS     | 0           | 1           | 0%       |
|                | NEW LISTINGS       | 0           | 0           | 0%       |
|                |                    |             |             |          |

# Bay Head

JULY 2022

#### Monthly Inventory





#### Contracts By Price Range

#### Listings By Price Range



COMPASS

 $\sim$   $\sim$   $\sim$   $\sim$   $\sim$ / / / / / / / //// | | | | | / ------

Compass makes no representations or warranties, express or implied, with respect to future market conditions or prices of residential product at the time the subject property or any competitive property is complete and ready for occupancy or with respect to any report, study, finding, recommendation or other information provided by Compass herein. Moreover, no warranty, express or implied, is made or should be assumed regarding the accuracy, adequacy, completeness, legality, reliability, merchantability or fitness for a particular purpose of any information, in part or whole, contained herein. All material is presented with the underst