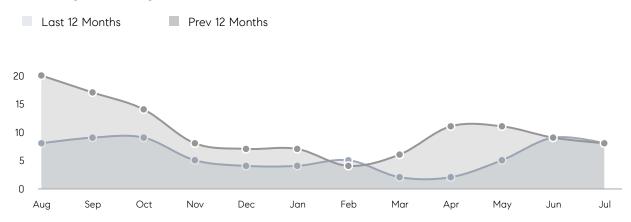

| 92%         | 93%         |          |
|                | AVERAGE SOLD PRICE | \$1,650,000 | \$1,148,125 | 44%      |
|                | # OF CONTRACTS     | 2           | 4           | -50%     |
|                | NEW LISTINGS       | 2           | 4           | -50%     |
| Condo/Co-op/TH | AVERAGE DOM        | -           | -           | -        |
|                | % OF ASKING PRICE  | -           | -           |          |
|                | AVERAGE SOLD PRICE | -           | -           | -        |
|                | # OF CONTRACTS     | 0           | 1           | 0%       |
|                | NEW LISTINGS       | 0           | 0           | 0%       |
|                |                    |             |             |          |

# Bay Head

JULY 2022

#### Monthly Inventory





#### Contracts By Price Range

#### Listings By Price Range



COMPASS

 $\sim$   $\sim$   $\sim$   $\sim$   $\sim$ / / / / / / / //// | | | | | / ------

Compass makes no representations or warranties, express or implied, with respect to future market conditions or prices of residential product at the time the subject property or any competitive property is complete and ready for occupancy or with respect to any report, study, finding, recommendation or other information provided by Compass herein. Moreover, no warranty, express or implied, is made or should be assumed regarding the accuracy, adequacy, completeness, legality, reliability, merchantability or fitness for a particular purpose of any information, in part or whole, contained herein. All material is presented with the under