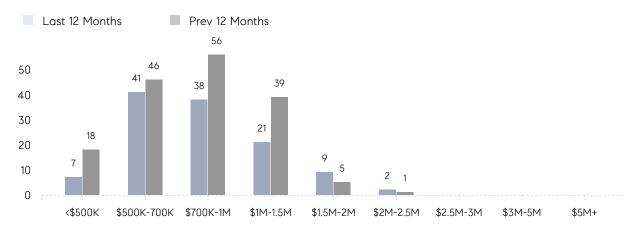

| % OF ASKING PRICE  | 101%      | 102%        |             |
|                | AVERAGE SOLD PRICE | \$903,672 | \$1,038,757 | -13%        |
|                | # OF CONTRACTS     | 5         | 10          | -50%        |
|                | NEW LISTINGS       | 2         | 17          | -88%        |
| Condo/Co-op/TH | AVERAGE DOM        | 29        | 20          | 45%         |
|                | % OF ASKING PRICE  | 92%       | 104%        |             |
|                | AVERAGE SOLD PRICE | \$637,000 | \$578,333   | 10%         |
|                | # OF CONTRACTS     | 1         | 4           | -75%        |
|                | NEW LISTINGS       | 0         | 6           | 0%          |

# Allendale

**JULY 2022** 

### Monthly Inventory



### Contracts By Price Range



### Listings By Price Range



# COMPASS



Compass makes no representations or warranties, express or implied, with respect to future market conditions or prices of residential product at the time the subject property or any competitive property is complete and ready for occupancy or with respect to any report, study, finding, recommendation or other information provided by Compass herein. Moreover, no warranty, express or implied, is made or should be assumed regarding the accuracy, adequacy, completeness, legality, reliability, merchantability or fitness for a particular purpose of any information, in part or whole, contained herein. All material is presented with the understanding that Compass shall not be deemed to provide legal, accounting or other professional services. This is no