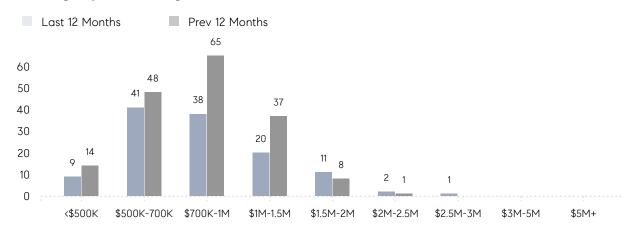

| 101%      | 102%        |             |
|                | AVERAGE SOLD PRICE | \$903,672 | \$1,038,757 | -13%        |
|                | # OF CONTRACTS     | 5         | 10          | -50%        |
|                | NEW LISTINGS       | 2         | 17          | -88%        |
| Condo/Co-op/TH | AVERAGE DOM        | 29        | 20          | 45%         |
|                | % OF ASKING PRICE  | 92%       | 104%        |             |
|                | AVERAGE SOLD PRICE | \$637,000 | \$578,333   | 10%         |
|                | # OF CONTRACTS     | 1         | 4           | -75%        |
|                | NEW LISTINGS       | 0         | 6           | 0%          |

# Allendale

**JULY 2022** 

### Monthly Inventory



### Contracts By Price Range



### Listings By Price Range



# COMPASS



Compass makes no representations or warranties, express or implied, with respect to future market conditions or prices of residential product at the time the subject property or any competitive property is complete and ready for occupancy or with respect to any report, study, finding, recommendation or other information provided by Compass herein. Moreover, no warranty, express or implied, is made or should be assumed regarding the accuracy, adequacy, completeness, legality, reliability, merchantability or fitness for a particular purpose of any information, in part or whole, contained herein. All material is presented with the understanding that Compass shall not be deemed to provide legal, accounting or other professional services. This is not intended to solicit the purch