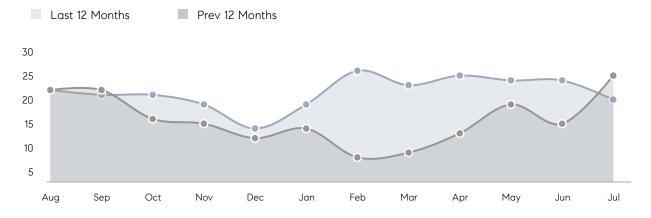

7          | 29%         |
|                | % OF ASKING PRICE  | 101%      | 102%        |             |
|                | AVERAGE SOLD PRICE | \$903,672 | \$1,038,757 | -13%        |
|                | # OF CONTRACTS     | 5         | 10          | -50%        |
|                | NEW LISTINGS       | 2         | 17          | -88%        |
| Condo/Co-op/TH | AVERAGE DOM        | 29        | 20          | 45%         |
|                | % OF ASKING PRICE  | 92%       | 104%        |             |
|                | AVERAGE SOLD PRICE | \$637,000 | \$578,333   | 10%         |
|                | # OF CONTRACTS     | 1         | 4           | -75%        |
|                | NEW LISTINGS       | 0         | 6           | 0%          |

# Allendale

**JULY 2022** 

### Monthly Inventory



### Contracts By Price Range



### Listings By Price Range



# COMPASS



Compass makes no representations or warranties, express or implied, with respect to future market conditions or prices of residential product at the time the subject property or any competitive property is complete and ready for occupancy or with respect to any report, study, finding, recommendation or other information provided by Compass herein. Moreover, no warranty, express or implied, is made or should be assumed regarding the accuracy, adequacy, completeness, legality, reliability, merchantability or fitness for a particular purpose of any information, in part or whole, contained herein. All material is presented with the understanding that Compass shall not be deemed to provide legal, accounting or other p