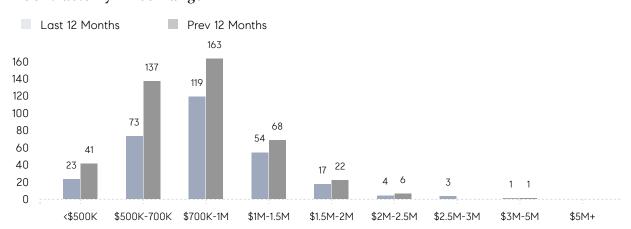

-58%     |
|                | % OF ASKING PRICE  | 105%        | 101%        |          |
|                | AVERAGE SOLD PRICE | \$1,058,788 | \$1,174,690 | -10%     |
|                | # OF CONTRACTS     | 14          | 37          | -62%     |
|                | NEW LISTINGS       | 20          | 60          | -67%     |
| Condo/Co-op/TH | AVERAGE DOM        | 6           | 92          | -93%     |
|                | % OF ASKING PRICE  | 110%        | 98%         |          |
|                | AVERAGE SOLD PRICE | \$740,000   | \$736,100   | 1%       |
|                | # OF CONTRACTS     | 0           | 4           | 0%       |
|                | NEW LISTINGS       | 2           | 3           | -33%     |

# Wyckoff

JUNE 2022

### Monthly Inventory



### Contracts By Price Range



### Listings By Price Range



# COMPASS



Compass makes no representations or warranties, express or implied, with respect to future market conditions or prices of residential product at the time the subject property or any competitive property is complete and ready for occupancy or with respect to any report, study, finding, recommendation or other information provided by Compass herein. Moreover, no warranty, express or implied, is made or should be assumed regarding the accuracy, adequacy, completeness, legality, reliability, merchantability or fitness for a particular purpose of any information, in part or whole, contained herein. All material is presented with the understanding that Compass shall not be deemed to provide legal, accounting or other professional services. This is no