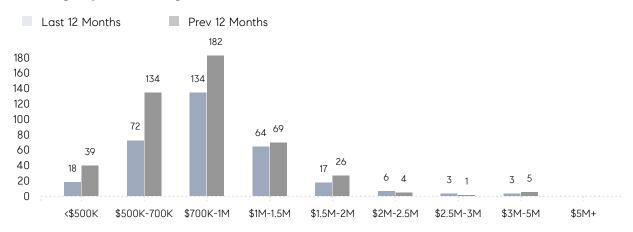

OF ASKING PRICE  | 105%        | 101%        |          |
|                | AVERAGE SOLD PRICE | \$1,058,788 | \$1,174,690 | -10%     |
|                | # OF CONTRACTS     | 14          | 37          | -62%     |
|                | NEW LISTINGS       | 20          | 60          | -67%     |
| Condo/Co-op/TH | AVERAGE DOM        | 6           | 92          | -93%     |
|                | % OF ASKING PRICE  | 110%        | 98%         |          |
|                | AVERAGE SOLD PRICE | \$740,000   | \$736,100   | 1%       |
|                | # OF CONTRACTS     | 0           | 4           | 0%       |
|                | NEW LISTINGS       | 2           | 3           | -33%     |

# Wyckoff

JUNE 2022

### Monthly Inventory



### Contracts By Price Range



### Listings By Price Range



# COMPASS



Compass makes no representations or warranties, express or implied, with respect to future market conditions or prices of residential product at the time the subject property or any competitive property is complete and ready for occupancy or with respect to any report, study, finding, recommendation or other information provided by Compass herein. Moreover, no warranty, express or implied, is made or should be assumed regarding the accuracy, adequacy, completeness, legality, reliability, merchantability or fitness for a particular purpose of any information, in part or whole, contained herein. All material is presented with the understanding that Compass shall not be deemed to provide legal, accounting or other professional services. This is not intended to solicit the purch