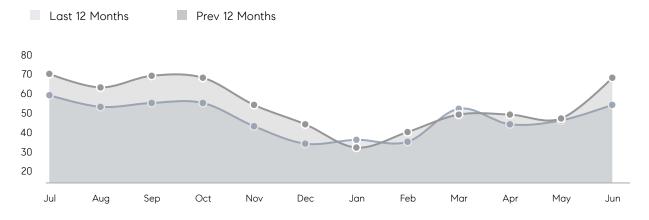

| 15          | 36          | -58%     |
|                | % OF ASKING PRICE  | 105%        | 101%        |          |
|                | AVERAGE SOLD PRICE | \$1,058,788 | \$1,174,690 | -10%     |
|                | # OF CONTRACTS     | 14          | 37          | -62%     |
|                | NEW LISTINGS       | 20          | 60          | -67%     |
| Condo/Co-op/TH | AVERAGE DOM        | 6           | 92          | -93%     |
|                | % OF ASKING PRICE  | 110%        | 98%         |          |
|                | AVERAGE SOLD PRICE | \$740,000   | \$736,100   | 1%       |
|                | # OF CONTRACTS     | 0           | 4           | 0%       |
|                | NEW LISTINGS       | 2           | 3           | -33%     |

# Wyckoff

JUNE 2022

### Monthly Inventory



### Contracts By Price Range



### Listings By Price Range



# COMPASS



Compass makes no representations or warranties, express or implied, with respect to future market conditions or prices of residential product at the time the subject property or any competitive property is complete and ready for occupancy or with respect to any report, study, finding, recommendation or other information provided by Compass herein. Moreover, no warranty, express or implied, is made or should be assumed regarding the accuracy, adequacy, completeness, legality, reliability, merchantability or fitness for a particular purpose of any information, in part or whole, contained herein. All material is presented with the understanding that Compass shall not be deemed to provide legal, accounting or other p