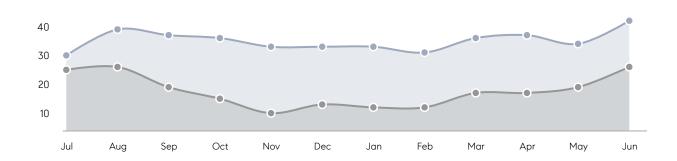

| % OF ASKING PRICE  | 106%      | 103%      |          |
|                | AVERAGE SOLD PRICE | \$724,500 | \$550,182 | 32%      |
|                | # OF CONTRACTS     | 9         | 12        | -25%     |
|                | NEW LISTINGS       | 18        | 19        | -5%      |
| Condo/Co-op/TH | AVERAGE DOM        | -         | 12        | -        |
|                | % OF ASKING PRICE  | -         | 102%      |          |
|                | AVERAGE SOLD PRICE | -         | \$236,667 | -        |
|                | # OF CONTRACTS     | 1         | 2         | -50%     |
|                | NEW LISTINGS       | 0         | 1         | 0%       |
|                |                    |           |           |          |

# Westwood

**JUNE 2022** 

### Monthly Inventory





### Contracts By Price Range



### Listings By Price Range



# COMPASS



Compass makes no representations or warranties, express or implied, with respect to future market conditions or prices of residential product at the time the subject property or any competitive property is complete and ready for occupancy or with respect to any report, study, finding, recommendation or other information provided by Compass herein. Moreover, no warranty, express or implied, is made or should be assumed regarding the accuracy, adequacy, completeness, legality, reliability, merchantability or fitness for a particular purpose of any information, in part or whole, contained herein. All material is presented with the understanding that Compass shall not be deemed to provide legal, accounting or other p