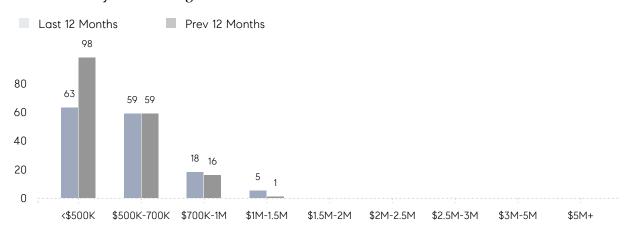

| 106%      | 103%      |          |
|                | AVERAGE SOLD PRICE | \$724,500 | \$550,182 | 32%      |
|                | # OF CONTRACTS     | 9         | 12        | -25%     |
|                | NEW LISTINGS       | 18        | 19        | -5%      |
| Condo/Co-op/TH | AVERAGE DOM        | -         | 12        | -        |
|                | % OF ASKING PRICE  | -         | 102%      |          |
|                | AVERAGE SOLD PRICE | -         | \$236,667 | -        |
|                | # OF CONTRACTS     | 1         | 2         | -50%     |
|                | NEW LISTINGS       | 0         | 1         | 0%       |
|                |                    |           |           |          |

# Westwood

**JUNE 2022** 

### Monthly Inventory





### Contracts By Price Range



### Listings By Price Range



# COMPASS



Compass makes no representations or warranties, express or implied, with respect to future market conditions or prices of residential product at the time the subject property or any competitive property is complete and ready for occupancy or with respect to any report, study, finding, recommendation or other information provided by Compass herein. Moreover, no warranty, express or implied, is made or should be assumed regarding the accuracy, adequacy, completeness, legality, reliability, merchantability or fitness for a particular purpose of any information, in part or whole, contained herein. All material is presented with the understanding that Compass shall not be deemed to provide legal, accounting or other professional services. This is no