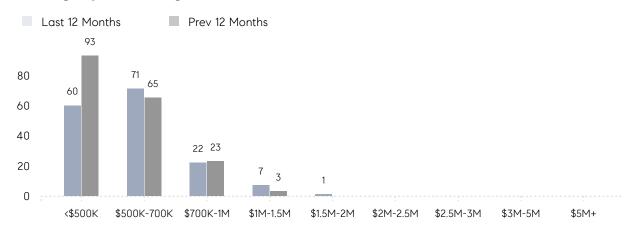

|
|                | AVERAGE SOLD PRICE | \$724,500 | \$550,182 | 32%      |
|                | # OF CONTRACTS     | 9         | 12        | -25%     |
|                | NEW LISTINGS       | 18        | 19        | -5%      |
| Condo/Co-op/TH | AVERAGE DOM        | -         | 12        | -        |
|                | % OF ASKING PRICE  | -         | 102%      |          |
|                | AVERAGE SOLD PRICE | -         | \$236,667 | -        |
|                | # OF CONTRACTS     | 1         | 2         | -50%     |
|                | NEW LISTINGS       | 0         | 1         | 0%       |
|                |                    |           |           |          |

# Westwood

**JUNE 2022** 

### Monthly Inventory





### Contracts By Price Range



### Listings By Price Range



# COMPASS



Compass makes no representations or warranties, express or implied, with respect to future market conditions or prices of residential product at the time the subject property or any competitive property is complete and ready for occupancy or with respect to any report, study, finding, recommendation or other information provided by Compass herein. Moreover, no warranty, express or implied, is made or should be assumed regarding the accuracy, adequacy, completeness, legality, reliability, merchantability or fitness for a particular purpose of any information, in part or whole, contained herein. All material is presented with the understanding that Compass shall not be deemed to provide legal, accounting or other professional services. This is not intended to solicit the purch