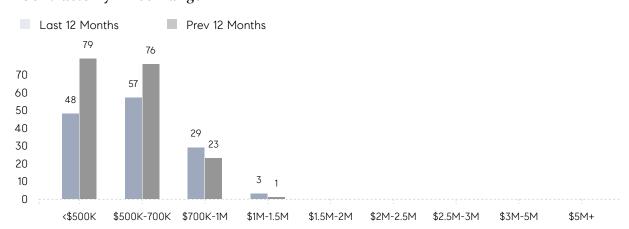

109%      |           |
|                | AVERAGE SOLD PRICE | \$624,364 | \$623,188 | 0%        |
|                | # OF CONTRACTS     | 8         | 14        | -43%      |
|                | NEW LISTINGS       | 16        | 13        | 23%       |
| Condo/Co-op/TH | AVERAGE DOM        | 22        | 11        | 100%      |
|                | % OF ASKING PRICE  | 105%      | 102%      |           |
|                | AVERAGE SOLD PRICE | \$305,000 | \$295,000 | 3%        |
|                | # OF CONTRACTS     | 1         | 2         | -50%      |
|                | NEW LISTINGS       | 1         | 2         | -50%      |
|                |                    |           |           |           |

# West Caldwell

**JUNE 2022** 

### Monthly Inventory





### Contracts By Price Range



### Listings By Price Range



# COMPASS



Compass makes no representations or warranties, express or implied, with respect to future market conditions or prices of residential product at the time the subject property or any competitive property is complete and ready for occupancy or with respect to any report, study, finding, recommendation or other information provided by Compass herein. Moreover, no warranty, express or implied, is made or should be assumed regarding the accuracy, adequacy, completeness, legality, reliability, merchantability or fitness for a particular purpose of any information, in part or whole, contained herein. All material is presented with the understanding that Compass shall not be deemed to provide legal, accounting or other professional services. This is no