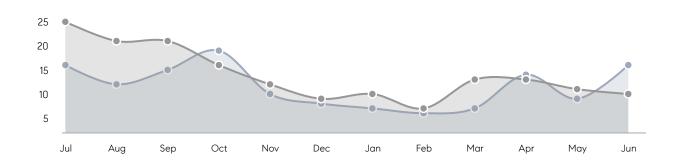

% OF ASKING PRICE  | 103%      | 109%      |           |
|                | AVERAGE SOLD PRICE | \$624,364 | \$623,188 | 0%        |
|                | # OF CONTRACTS     | 8         | 14        | -43%      |
|                | NEW LISTINGS       | 16        | 13        | 23%       |
| Condo/Co-op/TH | AVERAGE DOM        | 22        | 11        | 100%      |
|                | % OF ASKING PRICE  | 105%      | 102%      |           |
|                | AVERAGE SOLD PRICE | \$305,000 | \$295,000 | 3%        |
|                | # OF CONTRACTS     | 1         | 2         | -50%      |
|                | NEW LISTINGS       | 1         | 2         | -50%      |
|                |                    |           |           |           |

# West Caldwell

**JUNE 2022** 

### Monthly Inventory





### Contracts By Price Range



### Listings By Price Range



# COMPASS



Compass makes no representations or warranties, express or implied, with respect to future market conditions or prices of residential product at the time the subject property or any competitive property is complete and ready for occupancy or with respect to any report, study, finding, recommendation or other information provided by Compass herein. Moreover, no warranty, express or implied, is made or should be assumed regarding the accuracy, adequacy, completeness, legality, reliability, merchantability or fitness for a particular purpose of any information, in part or whole, contained herein. All material is presented with the understanding that Compass shall not be deemed to provide legal, accounting or other p