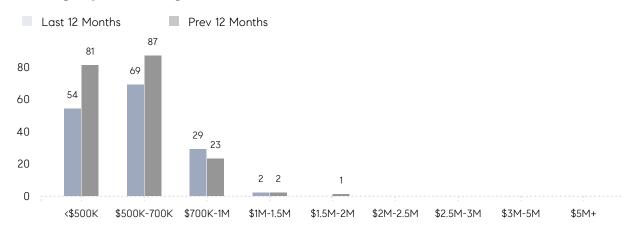

| AVERAGE SOLD PRICE | \$624,364 | \$623,188 | 0%        |
|                | # OF CONTRACTS     | 8         | 14        | -43%      |
|                | NEW LISTINGS       | 16        | 13        | 23%       |
| Condo/Co-op/TH | AVERAGE DOM        | 22        | 11        | 100%      |
|                | % OF ASKING PRICE  | 105%      | 102%      |           |
|                | AVERAGE SOLD PRICE | \$305,000 | \$295,000 | 3%        |
|                | # OF CONTRACTS     | 1         | 2         | -50%      |
|                | NEW LISTINGS       | 1         | 2         | -50%      |
|                |                    |           |           |           |

# West Caldwell

**JUNE 2022** 

### Monthly Inventory





### Contracts By Price Range



### Listings By Price Range



# COMPASS



Compass makes no representations or warranties, express or implied, with respect to future market conditions or prices of residential product at the time the subject property or any competitive property is complete and ready for occupancy or with respect to any report, study, finding, recommendation or other information provided by Compass herein. Moreover, no warranty, express or implied, is made or should be assumed regarding the accuracy, adequacy, completeness, legality, reliability, merchantability or fitness for a particular purpose of any information, in part or whole, contained herein. All material is presented with the understanding that Compass shall not be deemed to provide legal, accounting or other professional services. This is not intended to solicit the purch