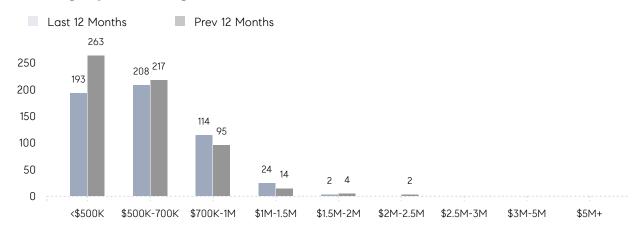

|
|                | AVERAGE SOLD PRICE | \$655,571 | \$623,696 | 5%       |
|                | # OF CONTRACTS     | 47        | 52        | -10%     |
|                | NEW LISTINGS       | 51        | 63        | -19%     |
| Condo/Co-op/TH | AVERAGE DOM        | 10        | 13        | -23%     |
|                | % OF ASKING PRICE  | 111%      | 101%      |          |
|                | AVERAGE SOLD PRICE | \$582,143 | \$421,000 | 38%      |
|                | # OF CONTRACTS     | 2         | 6         | -67%     |
|                | NEW LISTINGS       | 6         | 5         | 20%      |
|                |                    |           |           |          |

# Washington Township

JUNE 2022

### Monthly Inventory



### Contracts By Price Range



### Listings By Price Range



# COMPASS



Compass makes no representations or warranties, express or implied, with respect to future market conditions or prices of residential product at the time the subject property or any competitive property is complete and ready for occupancy or with respect to any report, study, finding, recommendation or other information provided by Compass herein. Moreover, no warranty, express or implied, is made or should be assumed regarding the accuracy, adequacy, completeness, legality, reliability, merchantability or fitness for a particular purpose of any information, in part or whole, contained herein. All material is presented with the understanding that Compass shall not be deemed to provide legal, accounting or other professional services. This is not intended to solicit the purch