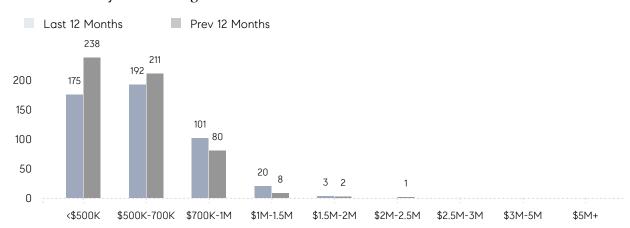

106%      | 104%      |          |
|                | AVERAGE SOLD PRICE | \$655,571 | \$623,696 | 5%       |
|                | # OF CONTRACTS     | 47        | 52        | -10%     |
|                | NEW LISTINGS       | 51        | 63        | -19%     |
| Condo/Co-op/TH | AVERAGE DOM        | 10        | 13        | -23%     |
|                | % OF ASKING PRICE  | 111%      | 101%      |          |
|                | AVERAGE SOLD PRICE | \$582,143 | \$421,000 | 38%      |
|                | # OF CONTRACTS     | 2         | 6         | -67%     |
|                | NEW LISTINGS       | 6         | 5         | 20%      |
|                |                    |           |           |          |

# Washington Township

JUNE 2022

### Monthly Inventory



### Contracts By Price Range



### Listings By Price Range



# COMPASS



Compass makes no representations or warranties, express or implied, with respect to future market conditions or prices of residential product at the time the subject property or any competitive property is complete and ready for occupancy or with respect to any report, study, finding, recommendation or other information provided by Compass herein. Moreover, no warranty, express or implied, is made or should be assumed regarding the accuracy, adequacy, completeness, legality, reliability, merchantability or fitness for a particular purpose of any information, in part or whole, contained herein. All material is presented with the understanding that Compass shall not be deemed to provide legal, accounting or other professional services. This is no