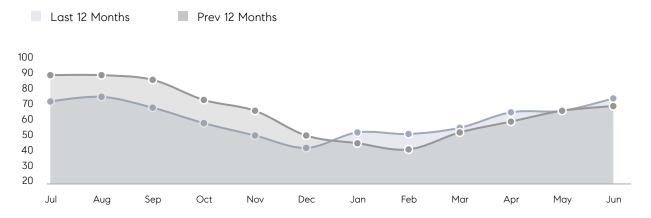

| % OF ASKING PRICE  | 106%      | 104%      |          |
|                | AVERAGE SOLD PRICE | \$655,571 | \$623,696 | 5%       |
|                | # OF CONTRACTS     | 47        | 52        | -10%     |
|                | NEW LISTINGS       | 51        | 63        | -19%     |
| Condo/Co-op/TH | AVERAGE DOM        | 10        | 13        | -23%     |
|                | % OF ASKING PRICE  | 111%      | 101%      |          |
|                | AVERAGE SOLD PRICE | \$582,143 | \$421,000 | 38%      |
|                | # OF CONTRACTS     | 2         | 6         | -67%     |
|                | NEW LISTINGS       | 6         | 5         | 20%      |
|                |                    |           |           |          |

# Washington Township

JUNE 2022

### Monthly Inventory



### Contracts By Price Range



### Listings By Price Range



# COMPASS



Compass makes no representations or warranties, express or implied, with respect to future market conditions or prices of residential product at the time the subject property or any competitive property is complete and ready for occupancy or with respect to any report, study, finding, recommendation or other information provided by Compass herein. Moreover, no warranty, express or implied, is made or should be assumed regarding the accuracy, adequacy, completeness, legality, reliability, merchantability or fitness for a particular purpose of any information, in part or whole, contained herein. All material is presented with the understanding that Compass shall not be deemed to provide legal, accounting or other p