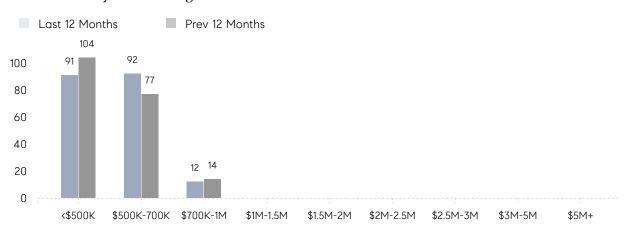

|
|                | AVERAGE SOLD PRICE | \$587,667 | \$580,833 | 1%       |
|                | # OF CONTRACTS     | 10        | 20        | -50%     |
|                | NEW LISTINGS       | 10        | 24        | -58%     |
| Condo/Co-op/TH | AVERAGE DOM        | 12        | 9         | 33%      |
|                | % OF ASKING PRICE  | 104%      | 100%      |          |
|                | AVERAGE SOLD PRICE | \$509,225 | \$498,000 | 2%       |
|                | # OF CONTRACTS     | 0         | 3         | 0%       |
|                | NEW LISTINGS       | 0         | 5         | 0%       |
|                |                    |           |           |          |

Jun 2022

Jun 2021

% Change

# Waldwick

**JUNE 2022** 

### Monthly Inventory



### Contracts By Price Range



### Listings By Price Range



# COMPASS



Compass makes no representations or warranties, express or implied, with respect to future market conditions or prices of residential product at the time the subject property or any competitive property is complete and ready for occupancy or with respect to any report, study, finding, recommendation or other information provided by Compass herein. Moreover, no warranty, express or implied, is made or should be assumed regarding the accuracy, adequacy, completeness, legality, reliability, merchantability or fitness for a particular purpose of any information, in part or whole, contained herein. All material is presented with the understanding that Compass shall not be deemed to provide legal, accounting or other professional services. This is no