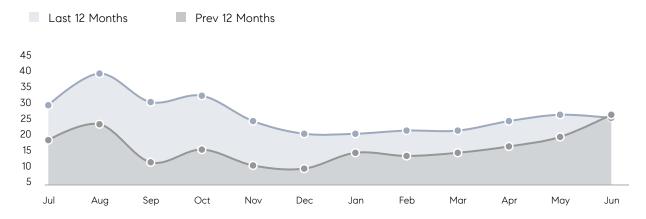

RICE  | 108%      | 107%      |          |
|                | AVERAGE SOLD PRICE | \$587,667 | \$580,833 | 1%       |
|                | # OF CONTRACTS     | 10        | 20        | -50%     |
|                | NEW LISTINGS       | 10        | 24        | -58%     |
| Condo/Co-op/TH | AVERAGE DOM        | 12        | 9         | 33%      |
|                | % OF ASKING PRICE  | 104%      | 100%      |          |
|                | AVERAGE SOLD PRICE | \$509,225 | \$498,000 | 2%       |
|                | # OF CONTRACTS     | 0         | 3         | 0%       |
|                | NEW LISTINGS       | 0         | 5         | 0%       |
|                |                    |           |           |          |

Jun 2022

Jun 2021

% Change

# Waldwick

**JUNE 2022** 

### Monthly Inventory



### Contracts By Price Range



### Listings By Price Range



# COMPASS



Compass makes no representations or warranties, express or implied, with respect to future market conditions or prices of residential product at the time the subject property or any competitive property is complete and ready for occupancy or with respect to any report, study, finding, recommendation or other information provided by Compass herein. Moreover, no warranty, express or implied, is made or should be assumed regarding the accuracy, adequacy, completeness, legality, reliability, merchantability or fitness for a particular purpose of any information, in part or whole, contained herein. All material is presented with the understanding that Compass shall not be deemed to provide legal, accounting or other p