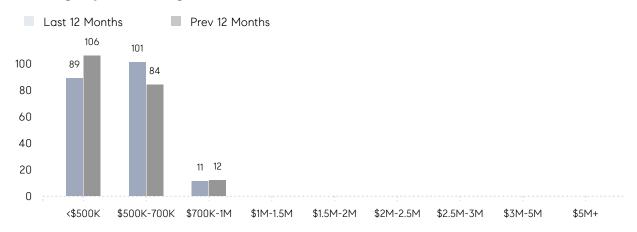

VERAGE SOLD PRICE | \$587,667 | \$580,833 | 1%       |
|                | # OF CONTRACTS     | 10        | 20        | -50%     |
|                | NEW LISTINGS       | 10        | 24        | -58%     |
| Condo/Co-op/TH | AVERAGE DOM        | 12        | 9         | 33%      |
|                | % OF ASKING PRICE  | 104%      | 100%      |          |
|                | AVERAGE SOLD PRICE | \$509,225 | \$498,000 | 2%       |
|                | # OF CONTRACTS     | 0         | 3         | 0%       |
|                | NEW LISTINGS       | 0         | 5         | 0%       |
|                |                    |           |           |          |

Jun 2022

Jun 2021

% Change

# Waldwick

**JUNE 2022** 

### Monthly Inventory



### Contracts By Price Range



### Listings By Price Range



# COMPASS



Compass makes no representations or warranties, express or implied, with respect to future market conditions or prices of residential product at the time the subject property or any competitive property is complete and ready for occupancy or with respect to any report, study, finding, recommendation or other information provided by Compass herein. Moreover, no warranty, express or implied, is made or should be assumed regarding the accuracy, adequacy, completeness, legality, reliability, merchantability or fitness for a particular purpose of any information, in part or whole, contained herein. All material is presented with the understanding that Compass shall not be deemed to provide legal, accounting or other professional services. This is not intended to solicit the purch