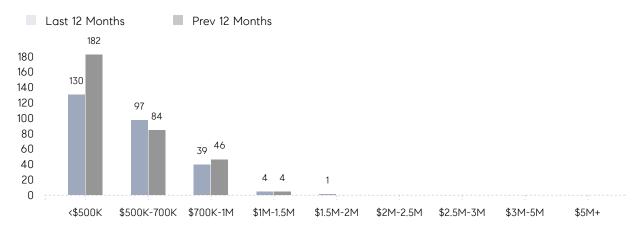

|
|                | AVERAGE SOLD PRICE | \$891,304 | \$711,800 | 25%       |
|                | # OF CONTRACTS     | 19        | 21        | -10%      |
|                | NEW LISTINGS       | 22        | 39        | -44%      |
| Condo/Co-op/TH | AVERAGE DOM        | 22        | 77        | -71%      |
|                | % OF ASKING PRICE  | 110%      | 98%       |           |
|                | AVERAGE SOLD PRICE | \$334,000 | \$256,600 | 30%       |
|                | # OF CONTRACTS     | 6         | 5         | 20%       |
|                | NEW LISTINGS       | 12        | 7         | 71%       |
|                |                    |           |           |           |

Jun 2022

Jun 2021

% Change

## Verona

**JUNE 2022** 

### Monthly Inventory



### Contracts By Price Range



### Listings By Price Range



# COMPASS



Compass makes no representations or warranties, express or implied, with respect to future market conditions or prices of residential product at the time the subject property or any competitive property is complete and ready for occupancy or with respect to any report, study, finding, recommendation or other information provided by Compass herein. Moreover, no warranty, express or implied, is made or should be assumed regarding the accuracy, adequacy, completeness, legality, reliability, merchantability or fitness for a particular purpose of any information, in part or whole, contained herein. All material is presented with the understanding that Compass shall not be deemed to provide legal, accounting or other professional services. This is no