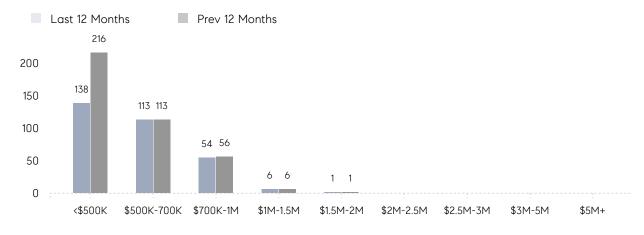

OLD PRICE | \$891,304 | \$711,800 | 25%       |
|                | # OF CONTRACTS     | 19        | 21        | -10%      |
|                | NEW LISTINGS       | 22        | 39        | -44%      |
| Condo/Co-op/TH | AVERAGE DOM        | 22        | 77        | -71%      |
|                | % OF ASKING PRICE  | 110%      | 98%       |           |
|                | AVERAGE SOLD PRICE | \$334,000 | \$256,600 | 30%       |
|                | # OF CONTRACTS     | 6         | 5         | 20%       |
|                | NEW LISTINGS       | 12        | 7         | 71%       |
|                |                    |           |           |           |

Jun 2022

Jun 2021

% Change

## Verona

**JUNE 2022** 

### Monthly Inventory



### Contracts By Price Range



### Listings By Price Range



# COMPASS



Compass makes no representations or warranties, express or implied, with respect to future market conditions or prices of residential product at the time the subject property or any competitive property is complete and ready for occupancy or with respect to any report, study, finding, recommendation or other information provided by Compass herein. Moreover, no warranty, express or implied, is made or should be assumed regarding the accuracy, adequacy, completeness, legality, reliability, merchantability or fitness for a particular purpose of any information, in part or whole, contained herein. All material is presented with the understanding that Compass shall not be deemed to provide legal, accounting or other professional services. This is not intended to solicit the purch