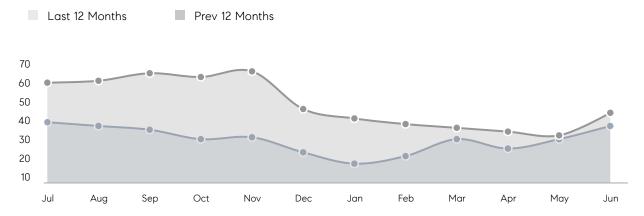

23%      | 110%      |           |
|                | AVERAGE SOLD PRICE | \$891,304 | \$711,800 | 25%       |
|                | # OF CONTRACTS     | 19        | 21        | -10%      |
|                | NEW LISTINGS       | 22        | 39        | -44%      |
| Condo/Co-op/TH | AVERAGE DOM        | 22        | 77        | -71%      |
|                | % OF ASKING PRICE  | 110%      | 98%       |           |
|                | AVERAGE SOLD PRICE | \$334,000 | \$256,600 | 30%       |
|                | # OF CONTRACTS     | 6         | 5         | 20%       |
|                | NEW LISTINGS       | 12        | 7         | 71%       |
|                |                    |           |           |           |

Jun 2022

Jun 2021

% Change

## Verona

**JUNE 2022** 

### Monthly Inventory



### Contracts By Price Range



### Listings By Price Range



# COMPASS



Compass makes no representations or warranties, express or implied, with respect to future market conditions or prices of residential product at the time the subject property or any competitive property is complete and ready for occupancy or with respect to any report, study, finding, recommendation or other information provided by Compass herein. Moreover, no warranty, express or implied, is made or should be assumed regarding the accuracy, adequacy, completeness, legality, reliability, merchantability or fitness for a particular purpose of any information, in part or whole, contained herein. All material is presented with the understanding that Compass shall not be deemed to provide legal, accounting or other p