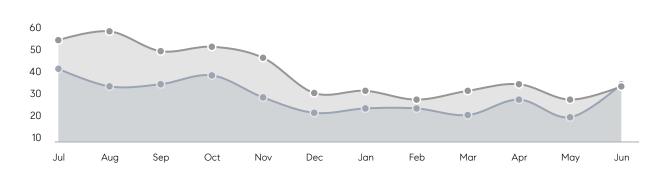

6%      | 103%      |           |
|                | AVERAGE SOLD PRICE | \$663,472 | \$606,141 | 9%        |
|                | # OF CONTRACTS     | 14        | 12        | 17%       |
|                | NEW LISTINGS       | 30        | 19        | 58%       |
| Condo/Co-op/TH | AVERAGE DOM        | 17        | 44        | -61%      |
|                | % OF ASKING PRICE  | 102%      | 100%      |           |
|                | AVERAGE SOLD PRICE | \$327,667 | \$274,290 | 19%       |
|                | # OF CONTRACTS     | 6         | 6         | 0%        |
|                | NEW LISTINGS       | 5         | 11        | -55%      |
|                |                    |           |           |           |

Jun 2022

Jun 2021

% Change

# Springfield

JUNE 2022

### Monthly Inventory





### Contracts By Price Range



### Listings By Price Range



# COMPASS



Compass makes no representations or warranties, express or implied, with respect to future market conditions or prices of residential product at the time the subject property or any competitive property is complete and ready for occupancy or with respect to any report, study, finding, recommendation or other information provided by Compass herein. Moreover, no warranty, express or implied, is made or should be assumed regarding the accuracy, adequacy, completeness, legality, reliability, merchantability or fitness for a particular purpose of any information, in part or whole, contained herein. All material is presented with the understanding that Compass shall not be deemed to provide legal, accounting or other p