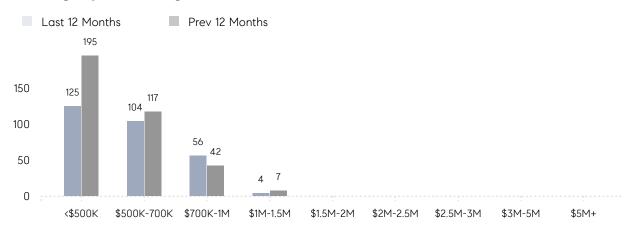

LD PRICE | \$663,472 | \$606,141 | 9%        |
|                | # OF CONTRACTS     | 14        | 12        | 17%       |
|                | NEW LISTINGS       | 30        | 19        | 58%       |
| Condo/Co-op/TH | AVERAGE DOM        | 17        | 44        | -61%      |
|                | % OF ASKING PRICE  | 102%      | 100%      |           |
|                | AVERAGE SOLD PRICE | \$327,667 | \$274,290 | 19%       |
|                | # OF CONTRACTS     | 6         | 6         | 0%        |
|                | NEW LISTINGS       | 5         | 11        | -55%      |
|                |                    |           |           |           |

Jun 2022

Jun 2021

% Change

# Springfield

JUNE 2022

### Monthly Inventory





### Contracts By Price Range



### Listings By Price Range



# COMPASS



Compass makes no representations or warranties, express or implied, with respect to future market conditions or prices of residential product at the time the subject property or any competitive property is complete and ready for occupancy or with respect to any report, study, finding, recommendation or other information provided by Compass herein. Moreover, no warranty, express or implied, is made or should be assumed regarding the accuracy, adequacy, completeness, legality, reliability, merchantability or fitness for a particular purpose of any information, in part or whole, contained herein. All material is presented with the understanding that Compass shall not be deemed to provide legal, accounting or other professional services. This is not intended to solicit the purch