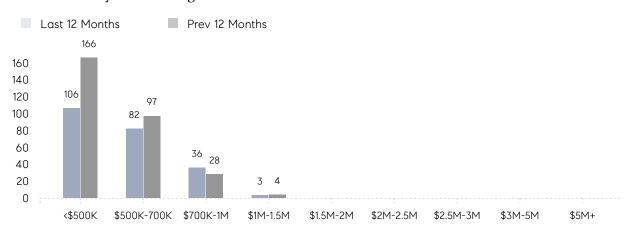

|
|                | AVERAGE SOLD PRICE | \$663,472 | \$606,141 | 9%        |
|                | # OF CONTRACTS     | 14        | 12        | 17%       |
|                | NEW LISTINGS       | 30        | 19        | 58%       |
| Condo/Co-op/TH | AVERAGE DOM        | 17        | 44        | -61%      |
|                | % OF ASKING PRICE  | 102%      | 100%      |           |
|                | AVERAGE SOLD PRICE | \$327,667 | \$274,290 | 19%       |
|                | # OF CONTRACTS     | 6         | 6         | 0%        |
|                | NEW LISTINGS       | 5         | 11        | -55%      |
|                |                    |           |           |           |

Jun 2022

Jun 2021

% Change

# Springfield

JUNE 2022

### Monthly Inventory





### Contracts By Price Range



### Listings By Price Range



# COMPASS



Compass makes no representations or warranties, express or implied, with respect to future market conditions or prices of residential product at the time the subject property or any competitive property is complete and ready for occupancy or with respect to any report, study, finding, recommendation or other information provided by Compass herein. Moreover, no warranty, express or implied, is made or should be assumed regarding the accuracy, adequacy, completeness, legality, reliability, merchantability or fitness for a particular purpose of any information, in part or whole, contained herein. All material is presented with the understanding that Compass shall not be deemed to provide legal, accounting or other professional services. This is no