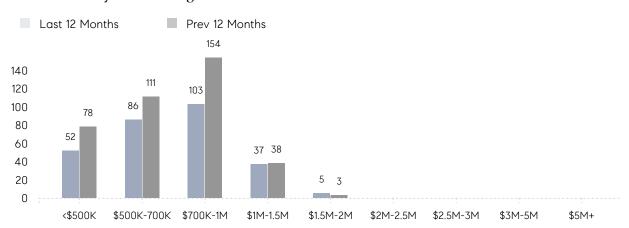

|
|                | AVERAGE SOLD PRICE | \$938,504 | \$928,470 | 1%        |
|                | # OF CONTRACTS     | 19        | 32        | -41%      |
|                | NEW LISTINGS       | 26        | 40        | -35%      |
| Condo/Co-op/TH | AVERAGE DOM        | 58        | 18        | 222%      |
|                | % OF ASKING PRICE  | 106%      | 109%      |           |
|                | AVERAGE SOLD PRICE | \$452,667 | \$483,333 | -6%       |
|                | # OF CONTRACTS     | 2         | 5         | -60%      |
|                | NEW LISTINGS       | 4         | 6         | -33%      |
|                |                    |           |           |           |

Jun 2022

Jun 2021

% Change

# South Orange

JUNE 2022

### Monthly Inventory



### Contracts By Price Range



### Listings By Price Range



# COMPASS



Compass makes no representations or warranties, express or implied, with respect to future market conditions or prices of residential product at the time the subject property or any competitive property is complete and ready for occupancy or with respect to any report, study, finding, recommendation or other information provided by Compass herein. Moreover, no warranty, express or implied, is made or should be assumed regarding the accuracy, adequacy, completeness, legality, reliability, merchantability or fitness for a particular purpose of any information, in part or whole, contained herein. All material is presented with the understanding that Compass shall not be deemed to provide legal, accounting or other professional services. This is no