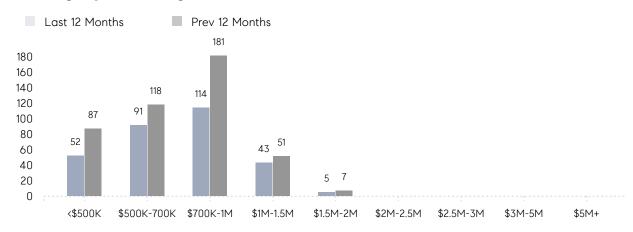

OLD PRICE | \$938,504 | \$928,470 | 1%        |
|                | # OF CONTRACTS     | 19        | 32        | -41%      |
|                | NEW LISTINGS       | 26        | 40        | -35%      |
| Condo/Co-op/TH | AVERAGE DOM        | 58        | 18        | 222%      |
|                | % OF ASKING PRICE  | 106%      | 109%      |           |
|                | AVERAGE SOLD PRICE | \$452,667 | \$483,333 | -6%       |
|                | # OF CONTRACTS     | 2         | 5         | -60%      |
|                | NEW LISTINGS       | 4         | 6         | -33%      |
|                |                    |           |           |           |

Jun 2022

Jun 2021

% Change

# South Orange

JUNE 2022

### Monthly Inventory



### Contracts By Price Range



### Listings By Price Range



# COMPASS



Compass makes no representations or warranties, express or implied, with respect to future market conditions or prices of residential product at the time the subject property or any competitive property is complete and ready for occupancy or with respect to any report, study, finding, recommendation or other information provided by Compass herein. Moreover, no warranty, express or implied, is made or should be assumed regarding the accuracy, adequacy, completeness, legality, reliability, merchantability or fitness for a particular purpose of any information, in part or whole, contained herein. All material is presented with the understanding that Compass shall not be deemed to provide legal, accounting or other professional services. This is not intended to solicit the purch