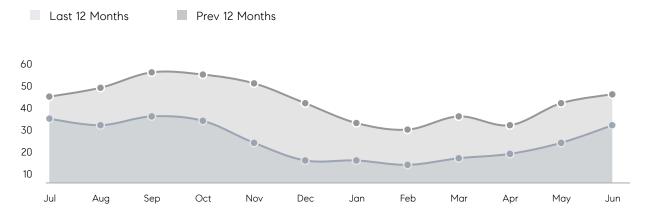

15%      | 111%      |           |
|                | AVERAGE SOLD PRICE | \$938,504 | \$928,470 | 1%        |
|                | # OF CONTRACTS     | 19        | 32        | -41%      |
|                | NEW LISTINGS       | 26        | 40        | -35%      |
| Condo/Co-op/TH | AVERAGE DOM        | 58        | 18        | 222%      |
|                | % OF ASKING PRICE  | 106%      | 109%      |           |
|                | AVERAGE SOLD PRICE | \$452,667 | \$483,333 | -6%       |
|                | # OF CONTRACTS     | 2         | 5         | -60%      |
|                | NEW LISTINGS       | 4         | 6         | -33%      |
|                |                    |           |           |           |

Jun 2022

Jun 2021

% Change

# South Orange

JUNE 2022

### Monthly Inventory



### Contracts By Price Range



### Listings By Price Range



# COMPASS



Compass makes no representations or warranties, express or implied, with respect to future market conditions or prices of residential product at the time the subject property or any competitive property is complete and ready for occupancy or with respect to any report, study, finding, recommendation or other information provided by Compass herein. Moreover, no warranty, express or implied, is made or should be assumed regarding the accuracy, adequacy, completeness, legality, reliability, merchantability or fitness for a particular purpose of any information, in part or whole, contained herein. All material is presented with the understanding that Compass shall not be deemed to provide legal, accounting or other p