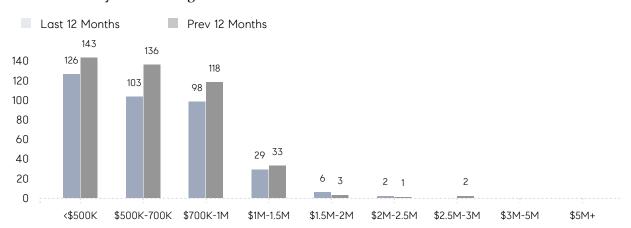

18        | 15        | 20%      |
|                | % OF ASKING PRICE  | 108%      | 104%      |          |
|                | AVERAGE SOLD PRICE | \$793,543 | \$807,349 | -2%      |
|                | # OF CONTRACTS     | 29        | 33        | -12%     |
|                | NEW LISTINGS       | 37        | 36        | 3%       |
| Condo/Co-op/TH | AVERAGE DOM        | 27        | 16        | 69%      |
|                | % OF ASKING PRICE  | 101%      | 103%      |          |
|                | AVERAGE SOLD PRICE | \$387,000 | \$425,500 | -9%      |
|                | # OF CONTRACTS     | 4         | 2         | 100%     |
|                | NEW LISTINGS       | 5         | 7         | -29%     |

# Scotch Plains

**JUNE 2022** 

### Monthly Inventory



### Contracts By Price Range



### Listings By Price Range



# COMPASS



Compass makes no representations or warranties, express or implied, with respect to future market conditions or prices of residential product at the time the subject property or any competitive property is complete and ready for occupancy or with respect to any report, study, finding, recommendation or other information provided by Compass herein. Moreover, no warranty, express or implied, is made or should be assumed regarding the accuracy, adequacy, completeness, legality, reliability, merchantability or fitness for a particular purpose of any information, in part or whole, contained herein. All material is presented with the understanding that Compass shall not be deemed to provide legal, accounting or other professional services. This is no