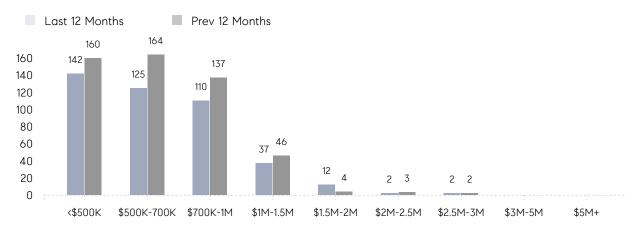

|
|                | % OF ASKING PRICE  | 108%      | 104%      |          |
|                | AVERAGE SOLD PRICE | \$793,543 | \$807,349 | -2%      |
|                | # OF CONTRACTS     | 29        | 33        | -12%     |
|                | NEW LISTINGS       | 37        | 36        | 3%       |
| Condo/Co-op/TH | AVERAGE DOM        | 27        | 16        | 69%      |
|                | % OF ASKING PRICE  | 101%      | 103%      |          |
|                | AVERAGE SOLD PRICE | \$387,000 | \$425,500 | -9%      |
|                | # OF CONTRACTS     | 4         | 2         | 100%     |
|                | NEW LISTINGS       | 5         | 7         | -29%     |

# Scotch Plains

**JUNE 2022** 

### Monthly Inventory



### Contracts By Price Range



### Listings By Price Range



# COMPASS



Compass makes no representations or warranties, express or implied, with respect to future market conditions or prices of residential product at the time the subject property or any competitive property is complete and ready for occupancy or with respect to any report, study, finding, recommendation or other information provided by Compass herein. Moreover, no warranty, express or implied, is made or should be assumed regarding the accuracy, adequacy, completeness, legality, reliability, merchantability or fitness for a particular purpose of any information, in part or whole, contained herein. All material is presented with the understanding that Compass shall not be deemed to provide legal, accounting or other professional services. This is not intended to solicit the purch