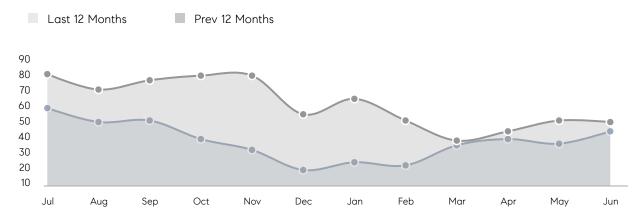

s         | AVERAGE DOM        | 18        | 15        | 20%      |
|                | % OF ASKING PRICE  | 108%      | 104%      |          |
|                | AVERAGE SOLD PRICE | \$793,543 | \$807,349 | -2%      |
|                | # OF CONTRACTS     | 29        | 33        | -12%     |
|                | NEW LISTINGS       | 37        | 36        | 3%       |
| Condo/Co-op/TH | AVERAGE DOM        | 27        | 16        | 69%      |
|                | % OF ASKING PRICE  | 101%      | 103%      |          |
|                | AVERAGE SOLD PRICE | \$387,000 | \$425,500 | -9%      |
|                | # OF CONTRACTS     | 4         | 2         | 100%     |
|                | NEW LISTINGS       | 5         | 7         | -29%     |

# Scotch Plains

**JUNE 2022** 

### Monthly Inventory



### Contracts By Price Range



### Listings By Price Range



# COMPASS



Compass makes no representations or warranties, express or implied, with respect to future market conditions or prices of residential product at the time the subject property or any competitive property is complete and ready for occupancy or with respect to any report, study, finding, recommendation or other information provided by Compass herein. Moreover, no warranty, express or implied, is made or should be assumed regarding the accuracy, adequacy, completeness, legality, reliability, merchantability or fitness for a particular purpose of any information, in part or whole, contained herein. All material is presented with the understanding that Compass shall not be deemed to provide legal, accounting or other p