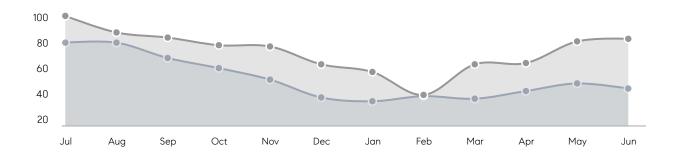

|                | % OF ASKING PRICE  | 111%      | 103%      |          |
|                | AVERAGE SOLD PRICE | \$540,295 | \$478,562 | 13%      |
|                | # OF CONTRACTS     | 45        | 44        | 2%       |
|                | NEW LISTINGS       | 45        | 50        | -10%     |
| Condo/Co-op/TH | AVERAGE DOM        | 50        | 36        | 39%      |
|                | % OF ASKING PRICE  | 106%      | 100%      |          |
|                | AVERAGE SOLD PRICE | \$457,667 | \$310,518 | 47%      |
|                | # OF CONTRACTS     | 13        | 14        | -7%      |
|                | NEW LISTINGS       | 14        | 19        | -26%     |

Compass New Jersey Monthly Market Insights

## Rockaway

JUNE 2022

#### Monthly Inventory

Last 12 Months Prev 12 Months





### Contracts By Price Range

#### Listings By Price Range



COMPASS

 $\sim$   $\sim$   $\sim$   $\sim$   $\sim$ / / / / / / / //// | | | | | / ------

Compass makes no representations or warranties, express or implied, with respect to future market conditions or prices of residential product at the time the subject property or any competitive property is complete and ready for occupancy or with respect to any report, study, finding, recommendation or other information provided by Compass herein. Moreover, no warranty, express or implied, is made or should be assumed regarding the accuracy, adequacy, completeness, legality, reliability, merchantability or fitness for a particular purpose of any information, in part or whole, contained herein. All material is presented with the unders