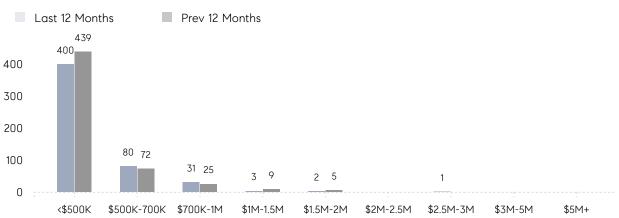

| % OF ASKING PRICE  | 111%      | 103%      |          |
|                | AVERAGE SOLD PRICE | \$540,295 | \$478,562 | 13%      |
|                | # OF CONTRACTS     | 45        | 44        | 2%       |
|                | NEW LISTINGS       | 45        | 50        | -10%     |
| Condo/Co-op/TH | AVERAGE DOM        | 50        | 36        | 39%      |
|                | % OF ASKING PRICE  | 106%      | 100%      |          |
|                | AVERAGE SOLD PRICE | \$457,667 | \$310,518 | 47%      |
|                | # OF CONTRACTS     | 13        | 14        | -7%      |
|                | NEW LISTINGS       | 14        | 19        | -26%     |

Compass New Jersey Monthly Market Insights

## Rockaway

JUNE 2022

#### Monthly Inventory

Last 12 Months Prev 12 Months





### Contracts By Price Range

#### Listings By Price Range



COMPASS

 $\sim$   $\sim$   $\sim$   $\sim$   $\sim$ / / / / / / / //// | | | | | / ------

Compass makes no representations or warranties, express or implied, with respect to future market conditions or prices of residential product at the time the subject property or any competitive property is complete and ready for occupancy or with respect to any report, study, finding, recommendation or other information provided by Compass herein. Moreover, no warranty, express or implied, is made or should be assumed regarding the accuracy, adequacy, completeness, legality, reliability, merchantability or fitness for a particular purpose of any information, in part or whole, contained herein. All material is presented with the understa