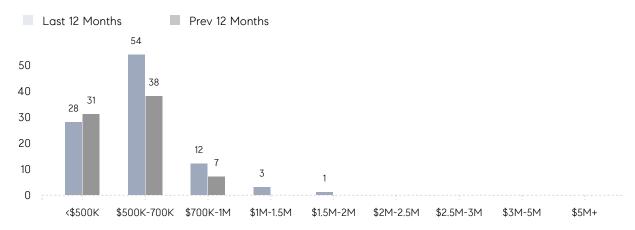

| % OF ASKING PRICE  | 104%      | 92%       |            |  |
|                | AVERAGE SOLD PRICE | \$627,400 | \$492,625 | 27%        |  |
|                | # OF CONTRACTS     | 1         | 7         | -86%       |  |
|                | NEW LISTINGS       | 8         | 13        | -38%       |  |
| Condo/Co-op/TH | AVERAGE DOM        | 12        | -         | -          |  |
|                | % OF ASKING PRICE  | 97%       | -         |            |  |
|                | AVERAGE SOLD PRICE | \$340,000 | -         | -          |  |
|                | # OF CONTRACTS     | 0         | 0         | 0%         |  |
|                | NEW LISTINGS       | 1         | 0         | 0%         |  |

# Ridgefield

JUNE 2022

### Monthly Inventory



### Contracts By Price Range



### Listings By Price Range



# COMPASS



Compass makes no representations or warranties, express or implied, with respect to future market conditions or prices of residential product at the time the subject property or any competitive property is complete and ready for occupancy or with respect to any report, study, finding, recommendation or other information provided by Compass herein. Moreover, no warranty, express or implied, is made or should be assumed regarding the accuracy, adequacy, completeness, legality, reliability, merchantability or fitness for a particular purpose of any information, in part or whole, contained herein. All material is presented with the understanding that Compass shall not be deemed to provide legal, accounting or other professional services. This is no