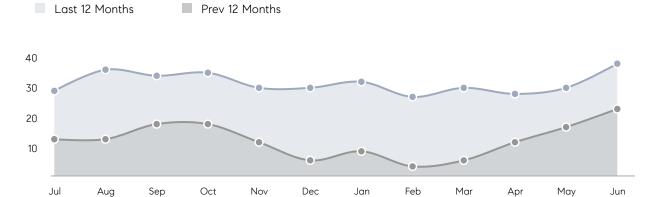

| 29        | 31%        |  |
|                | % OF ASKING PRICE  | 104%      | 92%       |            |  |
|                | AVERAGE SOLD PRICE | \$627,400 | \$492,625 | 27%        |  |
|                | # OF CONTRACTS     | 1         | 7         | -86%       |  |
|                | NEW LISTINGS       | 8         | 13        | -38%       |  |
| Condo/Co-op/TH | AVERAGE DOM        | 12        | -         | -          |  |
|                | % OF ASKING PRICE  | 97%       | -         |            |  |
|                | AVERAGE SOLD PRICE | \$340,000 | -         | -          |  |
|                | # OF CONTRACTS     | 0         | 0         | 0%         |  |
|                | NEW LISTINGS       | 1         | 0         | 0%         |  |

# Ridgefield

JUNE 2022

### Monthly Inventory



### Contracts By Price Range



### Listings By Price Range



# COMPASS



Compass makes no representations or warranties, express or implied, with respect to future market conditions or prices of residential product at the time the subject property or any competitive property is complete and ready for occupancy or with respect to any report, study, finding, recommendation or other information provided by Compass herein. Moreover, no warranty, express or implied, is made or should be assumed regarding the accuracy, adequacy, completeness, legality, reliability, merchantability or fitness for a particular purpose of any information, in part or whole, contained herein. All material is presented with the understanding that Compass shall not be deemed to provide legal, accounting or other p