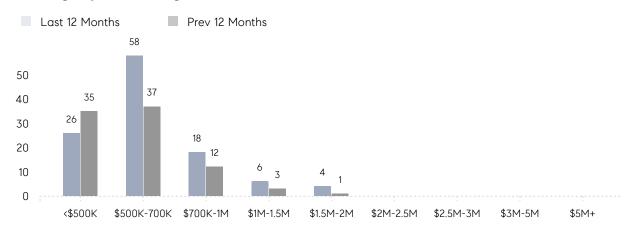

RICE  | 104%      | 92%       |            |  |
|                | AVERAGE SOLD PRICE | \$627,400 | \$492,625 | 27%        |  |
|                | # OF CONTRACTS     | 1         | 7         | -86%       |  |
|                | NEW LISTINGS       | 8         | 13        | -38%       |  |
| Condo/Co-op/TH | AVERAGE DOM        | 12        | -         | -          |  |
|                | % OF ASKING PRICE  | 97%       | -         |            |  |
|                | AVERAGE SOLD PRICE | \$340,000 | -         | -          |  |
|                | # OF CONTRACTS     | 0         | 0         | 0%         |  |
|                | NEW LISTINGS       | 1         | 0         | 0%         |  |

# Ridgefield

JUNE 2022

### Monthly Inventory



### Contracts By Price Range



### Listings By Price Range



# COMPASS



Compass makes no representations or warranties, express or implied, with respect to future market conditions or prices of residential product at the time the subject property or any competitive property is complete and ready for occupancy or with respect to any report, study, finding, recommendation or other information provided by Compass herein. Moreover, no warranty, express or implied, is made or should be assumed regarding the accuracy, adequacy, completeness, legality, reliability, merchantability or fitness for a particular purpose of any information, in part or whole, contained herein. All material is presented with the understanding that Compass shall not be deemed to provide legal, accounting or other professional services. This is not intended to solicit the purch