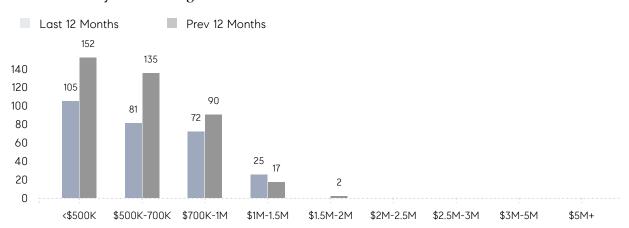

DOM        | 14        | 15        | -7%      |
|                | % OF ASKING PRICE  | 105%      | 104%      |          |
|                | AVERAGE SOLD PRICE | \$883,216 | \$738,516 | 20%      |
|                | # OF CONTRACTS     | 16        | 14        | 14%      |
|                | NEW LISTINGS       | 24        | 23        | 4%       |
| Condo/Co-op/TH | AVERAGE DOM        | 15        | 22        | -32%     |
|                | % OF ASKING PRICE  | 104%      | 101%      |          |
|                | AVERAGE SOLD PRICE | \$431,206 | \$465,636 | -7%      |
|                | # OF CONTRACTS     | 8         | 7         | 14%      |
|                | NEW LISTINGS       | 8         | 4         | 100%     |

# Ramsey

JUNE 2022

### Monthly Inventory



### Contracts By Price Range



### Listings By Price Range



# COMPASS



Compass makes no representations or warranties, express or implied, with respect to future market conditions or prices of residential product at the time the subject property or any competitive property is complete and ready for occupancy or with respect to any report, study, finding, recommendation or other information provided by Compass herein. Moreover, no warranty, express or implied, is made or should be assumed regarding the accuracy, adequacy, completeness, legality, reliability, merchantability or fitness for a particular purpose of any information, in part or whole, contained herein. All material is presented with the understanding that Compass shall not be deemed to provide legal, accounting or other professional services. This is no