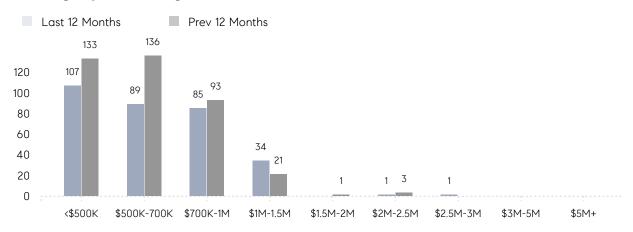

| -7%      |
|                | % OF ASKING PRICE  | 105%      | 104%      |          |
|                | AVERAGE SOLD PRICE | \$883,216 | \$738,516 | 20%      |
|                | # OF CONTRACTS     | 16        | 14        | 14%      |
|                | NEW LISTINGS       | 24        | 23        | 4%       |
| Condo/Co-op/TH | AVERAGE DOM        | 15        | 22        | -32%     |
|                | % OF ASKING PRICE  | 104%      | 101%      |          |
|                | AVERAGE SOLD PRICE | \$431,206 | \$465,636 | -7%      |
|                | # OF CONTRACTS     | 8         | 7         | 14%      |
|                | NEW LISTINGS       | 8         | 4         | 100%     |

# Ramsey

JUNE 2022

### Monthly Inventory



### Contracts By Price Range



### Listings By Price Range



# COMPASS



Compass makes no representations or warranties, express or implied, with respect to future market conditions or prices of residential product at the time the subject property or any competitive property is complete and ready for occupancy or with respect to any report, study, finding, recommendation or other information provided by Compass herein. Moreover, no warranty, express or implied, is made or should be assumed regarding the accuracy, adequacy, completeness, legality, reliability, merchantability or fitness for a particular purpose of any information, in part or whole, contained herein. All material is presented with the understanding that Compass shall not be deemed to provide legal, accounting or other professional services. This is not intended to solicit the purch