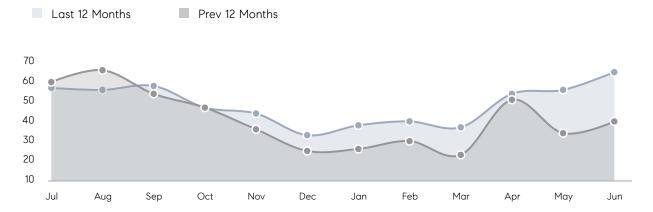

|
| Houses         | AVERAGE DOM        | 14        | 15        | -7%      |
|                | % OF ASKING PRICE  | 105%      | 104%      |          |
|                | AVERAGE SOLD PRICE | \$883,216 | \$738,516 | 20%      |
|                | # OF CONTRACTS     | 16        | 14        | 14%      |
|                | NEW LISTINGS       | 24        | 23        | 4%       |
| Condo/Co-op/TH | AVERAGE DOM        | 15        | 22        | -32%     |
|                | % OF ASKING PRICE  | 104%      | 101%      |          |
|                | AVERAGE SOLD PRICE | \$431,206 | \$465,636 | -7%      |
|                | # OF CONTRACTS     | 8         | 7         | 14%      |
|                | NEW LISTINGS       | 8         | 4         | 100%     |

# Ramsey

JUNE 2022

### Monthly Inventory



### Contracts By Price Range



### Listings By Price Range



# COMPASS



Compass makes no representations or warranties, express or implied, with respect to future market conditions or prices of residential product at the time the subject property or any competitive property is complete and ready for occupancy or with respect to any report, study, finding, recommendation or other information provided by Compass herein. Moreover, no warranty, express or implied, is made or should be assumed regarding the accuracy, adequacy, completeness, legality, reliability, merchantability or fitness for a particular purpose of any information, in part or whole, contained herein. All material is presented with the understanding that Compass shall not be deemed to provide legal, accounting or other p