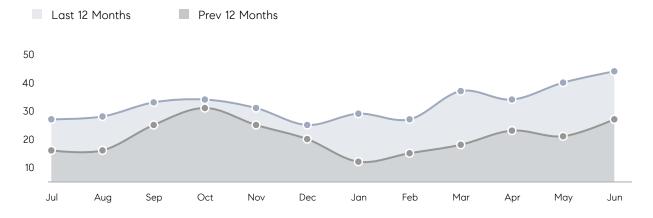

| % OF ASKING PRICE  | 108%      | 107%      |           |
|                | AVERAGE SOLD PRICE | \$700,538 | \$635,415 | 10%       |
|                | # OF CONTRACTS     | 9         | 10        | -10%      |
|                | NEW LISTINGS       | 13        | 13        | 0%        |
| Condo/Co-op/TH | AVERAGE DOM        | 10        | 35        | -71%      |
|                | % OF ASKING PRICE  | 103%      | 97%       |           |
|                | AVERAGE SOLD PRICE | \$811,667 | \$671,000 | 21%       |
|                | # OF CONTRACTS     | 2         | 1         | 100%      |
|                | NEW LISTINGS       | 4         | 3         | 33%       |
|                |                    |           |           |           |

# Park Ridge

JUNE 2022

### Monthly Inventory



### Contracts By Price Range



### Listings By Price Range



# COMPASS



Compass makes no representations or warranties, express or implied, with respect to future market conditions or prices of residential product at the time the subject property or any competitive property is complete and ready for occupancy or with respect to any report, study, finding, recommendation or other information provided by Compass herein. Moreover, no warranty, express or implied, is made or should be assumed regarding the accuracy, adequacy, completeness, legality, reliability, merchantability or fitness for a particular purpose of any information, in part or whole, contained herein. All material is presented with the understanding that Compass shall not be deemed to provide legal, accounting or other p