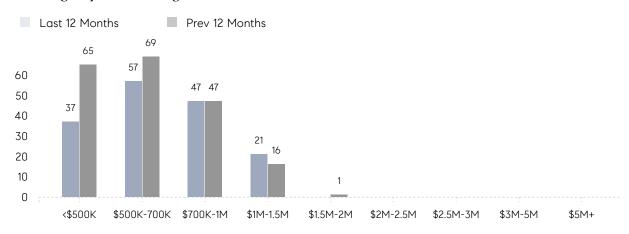

|
|                | AVERAGE SOLD PRICE | \$700,538 | \$635,415 | 10%       |
|                | # OF CONTRACTS     | 9         | 10        | -10%      |
|                | NEW LISTINGS       | 13        | 13        | 0%        |
| Condo/Co-op/TH | AVERAGE DOM        | 10        | 35        | -71%      |
|                | % OF ASKING PRICE  | 103%      | 97%       |           |
|                | AVERAGE SOLD PRICE | \$811,667 | \$671,000 | 21%       |
|                | # OF CONTRACTS     | 2         | 1         | 100%      |
|                | NEW LISTINGS       | 4         | 3         | 33%       |
|                |                    |           |           |           |

# Park Ridge

JUNE 2022

### Monthly Inventory



### Contracts By Price Range



### Listings By Price Range



# COMPASS



Compass makes no representations or warranties, express or implied, with respect to future market conditions or prices of residential product at the time the subject property or any competitive property is complete and ready for occupancy or with respect to any report, study, finding, recommendation or other information provided by Compass herein. Moreover, no warranty, express or implied, is made or should be assumed regarding the accuracy, adequacy, completeness, legality, reliability, merchantability or fitness for a particular purpose of any information, in part or whole, contained herein. All material is presented with the understanding that Compass shall not be deemed to provide legal, accounting or other professional services. This is not intended to solicit the purch