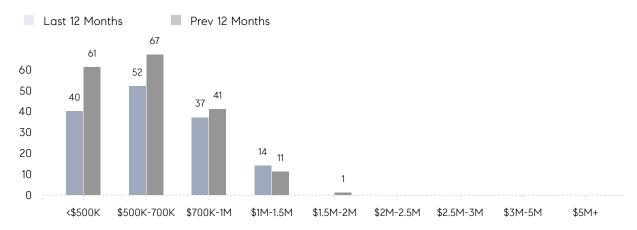

08%      | 107%      |           |
|                | AVERAGE SOLD PRICE | \$700,538 | \$635,415 | 10%       |
|                | # OF CONTRACTS     | 9         | 10        | -10%      |
|                | NEW LISTINGS       | 13        | 13        | 0%        |
| Condo/Co-op/TH | AVERAGE DOM        | 10        | 35        | -71%      |
|                | % OF ASKING PRICE  | 103%      | 97%       |           |
|                | AVERAGE SOLD PRICE | \$811,667 | \$671,000 | 21%       |
|                | # OF CONTRACTS     | 2         | 1         | 100%      |
|                | NEW LISTINGS       | 4         | 3         | 33%       |
|                |                    |           |           |           |

# Park Ridge

JUNE 2022

### Monthly Inventory



### Contracts By Price Range



### Listings By Price Range



# COMPASS



Compass makes no representations or warranties, express or implied, with respect to future market conditions or prices of residential product at the time the subject property or any competitive property is complete and ready for occupancy or with respect to any report, study, finding, recommendation or other information provided by Compass herein. Moreover, no warranty, express or implied, is made or should be assumed regarding the accuracy, adequacy, completeness, legality, reliability, merchantability or fitness for a particular purpose of any information, in part or whole, contained herein. All material is presented with the understanding that Compass shall not be deemed to provide legal, accounting or other professional services. This is no