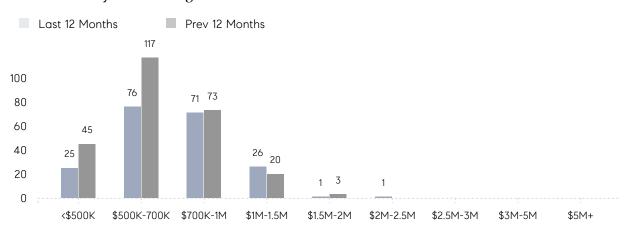

| 17        | -6%      |
|                | % OF ASKING PRICE  | 111%      | 107%      |          |
|                | AVERAGE SOLD PRICE | \$983,708 | \$775,500 | 27%      |
|                | # OF CONTRACTS     | 16        | 20        | -20%     |
|                | NEW LISTINGS       | 24        | 30        | -20%     |
| Condo/Co-op/TH | AVERAGE DOM        | 10        | 12        | -17%     |
|                | % OF ASKING PRICE  | 103%      | 100%      |          |
|                | AVERAGE SOLD PRICE | \$925,000 | \$601,750 | 54%      |
|                | # OF CONTRACTS     | 0         | 2         | 0%       |
|                | NEW LISTINGS       | 2         | 5         | -60%     |

# **New Providence**

**JUNE 2022** 

### Monthly Inventory



### Contracts By Price Range



### Listings By Price Range



# COMPASS



Compass makes no representations or warranties, express or implied, with respect to future market conditions or prices of residential product at the time the subject property or any competitive property is complete and ready for occupancy or with respect to any report, study, finding, recommendation or other information provided by Compass herein. Moreover, no warranty, express or implied, is made or should be assumed regarding the accuracy, adequacy, completeness, legality, reliability, merchantability or fitness for a particular purpose of any information, in part or whole, contained herein. All material is presented with the understanding that Compass shall not be deemed to provide legal, accounting or other professional services. This is no