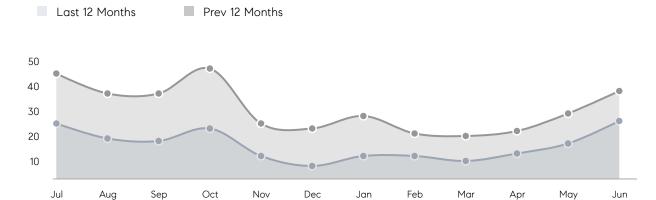

| AVERAGE DOM        | 16        | 17        | -6%      |
|                | % OF ASKING PRICE  | 111%      | 107%      |          |
|                | AVERAGE SOLD PRICE | \$983,708 | \$775,500 | 27%      |
|                | # OF CONTRACTS     | 16        | 20        | -20%     |
|                | NEW LISTINGS       | 24        | 30        | -20%     |
| Condo/Co-op/TH | AVERAGE DOM        | 10        | 12        | -17%     |
|                | % OF ASKING PRICE  | 103%      | 100%      |          |
|                | AVERAGE SOLD PRICE | \$925,000 | \$601,750 | 54%      |
|                | # OF CONTRACTS     | 0         | 2         | 0%       |
|                | NEW LISTINGS       | 2         | 5         | -60%     |

# **New Providence**

**JUNE 2022** 

### Monthly Inventory



### Contracts By Price Range



### Listings By Price Range



# COMPASS



Compass makes no representations or warranties, express or implied, with respect to future market conditions or prices of residential product at the time the subject property or any competitive property is complete and ready for occupancy or with respect to any report, study, finding, recommendation or other information provided by Compass herein. Moreover, no warranty, express or implied, is made or should be assumed regarding the accuracy, adequacy, completeness, legality, reliability, merchantability or fitness for a particular purpose of any information, in part or whole, contained herein. All material is presented with the understanding that Compass shall not be deemed to provide legal, accounting or other p