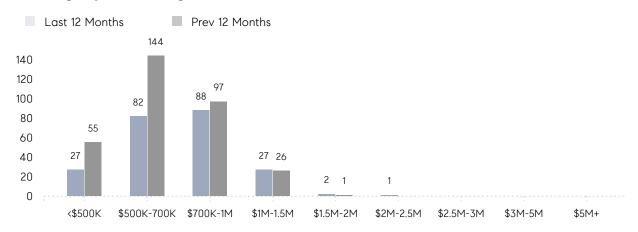

|                | % OF ASKING PRICE  | 111%      | 107%      |          |
|                | AVERAGE SOLD PRICE | \$983,708 | \$775,500 | 27%      |
|                | # OF CONTRACTS     | 16        | 20        | -20%     |
|                | NEW LISTINGS       | 24        | 30        | -20%     |
| Condo/Co-op/TH | AVERAGE DOM        | 10        | 12        | -17%     |
|                | % OF ASKING PRICE  | 103%      | 100%      |          |
|                | AVERAGE SOLD PRICE | \$925,000 | \$601,750 | 54%      |
|                | # OF CONTRACTS     | 0         | 2         | 0%       |
|                | NEW LISTINGS       | 2         | 5         | -60%     |

# **New Providence**

**JUNE 2022** 

### Monthly Inventory



### Contracts By Price Range



### Listings By Price Range



# COMPASS



Compass makes no representations or warranties, express or implied, with respect to future market conditions or prices of residential product at the time the subject property or any competitive property is complete and ready for occupancy or with respect to any report, study, finding, recommendation or other information provided by Compass herein. Moreover, no warranty, express or implied, is made or should be assumed regarding the accuracy, adequacy, completeness, legality, reliability, merchantability or fitness for a particular purpose of any information, in part or whole, contained herein. All material is presented with the understanding that Compass shall not be deemed to provide legal, accounting or other professional services. This is not intended to solicit the purch