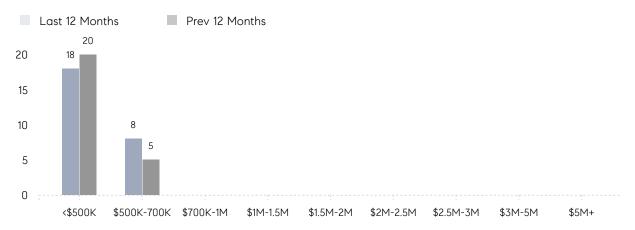

103%      | 100%      |           |
|                | AVERAGE SOLD PRICE | \$620,000 | \$650,000 | -5%       |
|                | # OF CONTRACTS     | 2         | 1         | 100%      |
|                | NEW LISTINGS       | 5         | 3         | 67%       |
| Condo/Co-op/TH | AVERAGE DOM        | -         | -         | -         |
|                | % OF ASKING PRICE  | -         | -         |           |
|                | AVERAGE SOLD PRICE | -         | -         | -         |
|                | # OF CONTRACTS     | 0         | 0         | 0%        |
|                | NEW LISTINGS       | 0         | 0         | 0%        |
|                |                    |           |           |           |

# Moonachie

JUNE 2022

### Monthly Inventory



### Contracts By Price Range



### Listings By Price Range



# COMPASS



Compass makes no representations or warranties, express or implied, with respect to future market conditions or prices of residential product at the time the subject property or any competitive property is complete and ready for occupancy or with respect to any report, study, finding, recommendation or other information provided by Compass herein. Moreover, no warranty, express or implied, is made or should be assumed regarding the accuracy, adequacy, completeness, legality, reliability, merchantability or fitness for a particular purpose of any information, in part or whole, contained herein. All material is presented with the understanding that Compass shall not be deemed to provide legal, accounting or other professional services. This is no