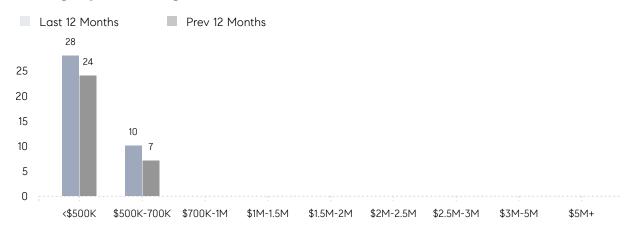

|
|                | AVERAGE SOLD PRICE | \$620,000 | \$650,000 | -5%       |
|                | # OF CONTRACTS     | 2         | 1         | 100%      |
|                | NEW LISTINGS       | 5         | 3         | 67%       |
| Condo/Co-op/TH | AVERAGE DOM        | -         | -         | -         |
|                | % OF ASKING PRICE  | -         | -         |           |
|                | AVERAGE SOLD PRICE | -         | -         | -         |
|                | # OF CONTRACTS     | 0         | 0         | 0%        |
|                | NEW LISTINGS       | 0         | 0         | 0%        |
|                |                    |           |           |           |

# Moonachie

JUNE 2022

### Monthly Inventory



### Contracts By Price Range



### Listings By Price Range



# COMPASS



Compass makes no representations or warranties, express or implied, with respect to future market conditions or prices of residential product at the time the subject property or any competitive property is complete and ready for occupancy or with respect to any report, study, finding, recommendation or other information provided by Compass herein. Moreover, no warranty, express or implied, is made or should be assumed regarding the accuracy, adequacy, completeness, legality, reliability, merchantability or fitness for a particular purpose of any information, in part or whole, contained herein. All material is presented with the understanding that Compass shall not be deemed to provide legal, accounting or other professional services. This is not intended to solicit the purch