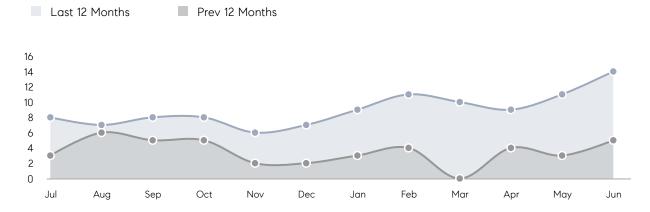

| % OF ASKING PRICE  | 103%      | 100%      |           |
|                | AVERAGE SOLD PRICE | \$620,000 | \$650,000 | -5%       |
|                | # OF CONTRACTS     | 2         | 1         | 100%      |
|                | NEW LISTINGS       | 5         | 3         | 67%       |
| Condo/Co-op/TH | AVERAGE DOM        | -         | -         | -         |
|                | % OF ASKING PRICE  | -         | -         |           |
|                | AVERAGE SOLD PRICE | -         | -         | -         |
|                | # OF CONTRACTS     | 0         | 0         | 0%        |
|                | NEW LISTINGS       | 0         | 0         | 0%        |
|                |                    |           |           |           |

# Moonachie

JUNE 2022

### Monthly Inventory



### Contracts By Price Range



### Listings By Price Range



# COMPASS



Compass makes no representations or warranties, express or implied, with respect to future market conditions or prices of residential product at the time the subject property or any competitive property is complete and ready for occupancy or with respect to any report, study, finding, recommendation or other information provided by Compass herein. Moreover, no warranty, express or implied, is made or should be assumed regarding the accuracy, adequacy, completeness, legality, reliability, merchantability or fitness for a particular purpose of any information, in part or whole, contained herein. All material is presented with the understanding that Compass shall not be deemed to provide legal, accounting or other p