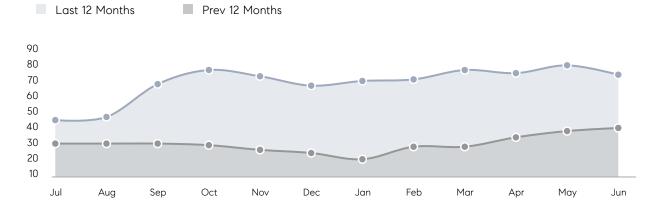

| % OF ASKING PRICE  | 106%      | 102%      |          |
|                | AVERAGE SOLD PRICE | \$916,222 | \$705,390 | 30%      |
|                | # OF CONTRACTS     | 13        | 14        | - 7%     |
|                | NEW LISTINGS       | 9         | 17        | -47%     |
| Condo/Co-op/TH | AVERAGE DOM        | 163       | 18        | 806%     |
|                | % OF ASKING PRICE  | 100%      | 103%      |          |
|                | AVERAGE SOLD PRICE | \$903,176 | \$526,700 | 71%      |
|                | # OF CONTRACTS     | 4         | 9         | -56%     |
|                | NEW LISTINGS       | 3         | 7         | -57%     |
|                |                    |           |           |          |

### Montvale

#### **JUNE 2022**

#### Monthly Inventory





#### Contracts By Price Range

Listings By Price Range





COMPASS

 $\sim$   $\sim$   $\sim$   $\sim$   $\sim$ / / / / / / / //// | | | | | / ------

Compass makes no representations or warranties, express or implied, with respect to future market conditions or prices of residential product at the time the subject property or any competitive property is complete and ready for occupancy or with respect to any report, study, finding, recommendation or other information provided by Compass herein. Moreover, no warranty, express or implied, is made or should be assumed regarding the accuracy, adequacy, completeness, legality, reliability, merchantability or fitness for a particular purpose of any information, in part or whole, contained herein. All material is presented with the understa