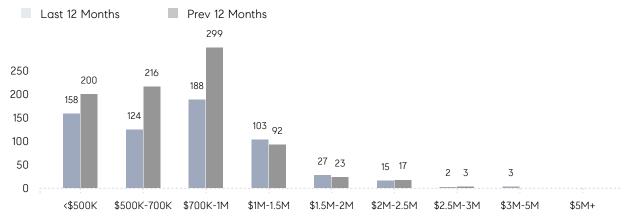

| 17          | 53%      |
|                | % OF ASKING PRICE  | 137%        | 124%        |          |
|                | AVERAGE SOLD PRICE | \$1,389,567 | \$1,214,193 | 14%      |
|                | # OF CONTRACTS     | 47          | 41          | 15%      |
|                | NEW LISTINGS       | 48          | 62          | -23%     |
| Condo/Co-op/TH | AVERAGE DOM        | 94          | 27          | 248%     |
|                | % OF ASKING PRICE  | 107%        | 103%        |          |
|                | AVERAGE SOLD PRICE | \$480,000   | \$422,500   | 14%      |
|                | # OF CONTRACTS     | 6           | 11          | -45%     |
|                | NEW LISTINGS       | 12          | 15          | -20%     |

### Montclair

JUNE 2022

#### Monthly Inventory





### Contracts By Price Range

#### Listings By Price Range



Sources: Garden State MLS, Hudson MLS, NJ MLS

COMPASS

 $\sim$   $\sim$   $\sim$   $\sim$   $\sim$ / / / / / / / //// | | | | | / ------

Compass makes no representations or warranties, express or implied, with respect to future market conditions or prices of residential product at the time the subject property or any competitive property is complete and ready for occupancy or with respect to any report, study, finding, recommendation or other information provided by Compass herein. Moreover, no warranty, express or implied, is made or should be assumed regarding the accuracy, adequacy, completeness, legality, reliability, merchantability or fitness for a particular purpose of any information, in part or whole, contained here