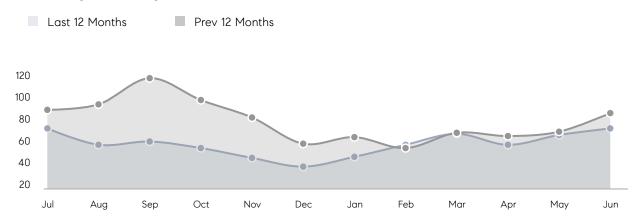

6          | 17          | 53%      |
|                | % OF ASKING PRICE  | 137%        | 124%        |          |
|                | AVERAGE SOLD PRICE | \$1,389,567 | \$1,214,193 | 14%      |
|                | # OF CONTRACTS     | 47          | 41          | 15%      |
|                | NEW LISTINGS       | 48          | 62          | -23%     |
| Condo/Co-op/TH | AVERAGE DOM        | 94          | 27          | 248%     |
|                | % OF ASKING PRICE  | 107%        | 103%        |          |
|                | AVERAGE SOLD PRICE | \$480,000   | \$422,500   | 14%      |
|                | # OF CONTRACTS     | 6           | 11          | -45%     |
|                | NEW LISTINGS       | 12          | 15          | -20%     |

### Montclair

JUNE 2022

#### Monthly Inventory





### Contracts By Price Range

#### Listings By Price Range



Sources: Garden State MLS, Hudson MLS, NJ MLS

COMPASS

 $\sim$   $\sim$   $\sim$   $\sim$   $\sim$ / / / / / / / //// | | | | | / ------

Compass makes no representations or warranties, express or implied, with respect to future market conditions or prices of residential product at the time the subject property or any competitive property is complete and ready for occupancy or with respect to any report, study, finding, recommendation or other information provided by Compass herein. Moreover, no warranty, express or implied, is made or should be assumed regarding the accuracy, adequacy, completeness, legality, reliability, merchantability or fitness for a particular purpose of any information, in part or whole, contained he