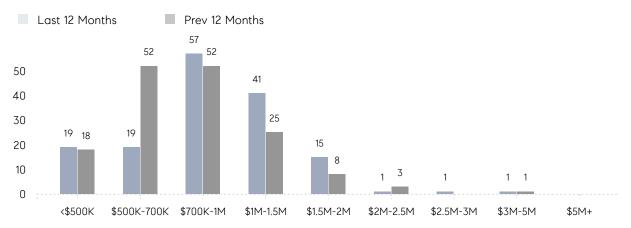

19          | 29          | -34%     |
|                | % OF ASKING PRICE  | 112%        | 107%        |          |
|                | AVERAGE SOLD PRICE | \$1,305,663 | \$1,132,587 | 15%      |
|                | # OF CONTRACTS     | 14          | 14          | 0%       |
|                | NEW LISTINGS       | 18          | 14          | 29%      |
| Condo/Co-op/TH | AVERAGE DOM        | 15          | 8           | 88%      |
|                | % OF ASKING PRICE  | 112%        | 107%        |          |
|                | AVERAGE SOLD PRICE | \$480,000   | \$282,500   | 70%      |
|                | # OF CONTRACTS     | 0           | 3           | 0%       |
|                | NEW LISTINGS       | 4           | 4           | 0%       |

# Millburn

JUNE 2022

#### Monthly Inventory





### Contracts By Price Range

### Listings By Price Range



COMPASS

 $\sim$   $\sim$   $\sim$   $\sim$   $\sim$ / / / / / / / //// | | | | | / ------

Compass makes no representations or warranties, express or implied, with respect to future market conditions or prices of residential product at the time the subject property or any competitive property is complete and ready for occupancy or with respect to any report, study, finding, recommendation or other information provided by Compass herein. Moreover, no warranty, express or implied, is made or should be assumed regarding the accuracy, adequacy, completeness, legality, reliability, merchantability or fitness for a particular purpose of any information, in part or whole, contained herein. All material is presented with the understan