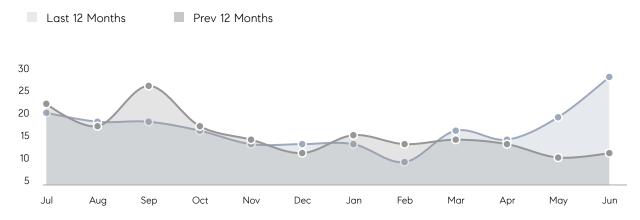

| 19          | 29          | -34%     |
|                | % OF ASKING PRICE  | 112%        | 107%        |          |
|                | AVERAGE SOLD PRICE | \$1,305,663 | \$1,132,587 | 15%      |
|                | # OF CONTRACTS     | 14          | 14          | 0%       |
|                | NEW LISTINGS       | 18          | 14          | 29%      |
| Condo/Co-op/TH | AVERAGE DOM        | 15          | 8           | 88%      |
|                | % OF ASKING PRICE  | 112%        | 107%        |          |
|                | AVERAGE SOLD PRICE | \$480,000   | \$282,500   | 70%      |
|                | # OF CONTRACTS     | 0           | 3           | 0%       |
|                | NEW LISTINGS       | 4           | 4           | 0%       |

# Millburn

JUNE 2022

#### Monthly Inventory





### Contracts By Price Range

### Listings By Price Range



COMPASS

 $\sim$   $\sim$   $\sim$   $\sim$   $\sim$ / / / / / / / //// | | | | | / ------

Compass makes no representations or warranties, express or implied, with respect to future market conditions or prices of residential product at the time the subject property or any competitive property is complete and ready for occupancy or with respect to any report, study, finding, recommendation or other information provided by Compass herein. Moreover, no warranty, express or implied, is made or should be assumed regarding the accuracy, adequacy, completeness, legality, reliability, merchantability or fitness for a particular purpose of any information, in part or whole, contained herein. All material is presented with the underst