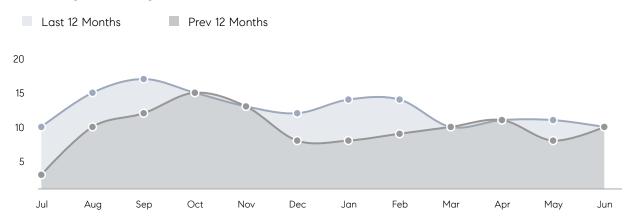

| 107%      |          |
|                | AVERAGE SOLD PRICE | \$582,833 | \$530,126 | 10%      |
|                | # OF CONTRACTS     | 11        | 4         | 175%     |
|                | NEW LISTINGS       | 7         | 6         | 17%      |
| Condo/Co-op/TH | AVERAGE DOM        | -         | -         | -        |
|                | % OF ASKING PRICE  | -         | -         |          |
|                | AVERAGE SOLD PRICE | -         | -         | -        |
|                | # OF CONTRACTS     | 0         | 0         | 0%       |
|                | NEW LISTINGS       | 0         | 0         | 0%       |
|                |                    |           |           |          |

# Compass New Jersey Monthly Market Insights

# Midland Park

JUNE 2022

### Monthly Inventory





### Contracts By Price Range

### Listings By Price Range



COMPASS

 $\sim$   $\sim$   $\sim$   $\sim$   $\sim$ / / / / / / / //// | | | | | / ------

Compass makes no representations or warranties, express or implied, with respect to future market conditions or prices of residential product at the time the subject property or any competitive property is complete and ready for occupancy or with respect to any report, study, finding, recommendation or other information provided by Compass herein. Moreover, no warranty, express or implied, is made or should be assumed regarding the accuracy, adequacy, completeness, legality, reliability, merchantability or fitness for a particular purpose of any information, in part or whole, contained herein. All material is presented with the underst