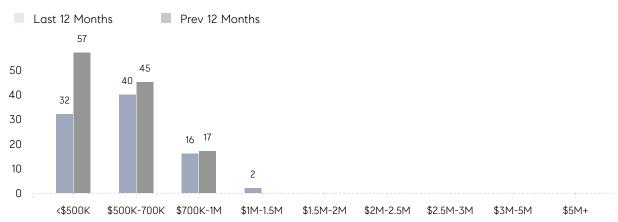

| 107%      |          |
|                | AVERAGE SOLD PRICE | \$582,833 | \$530,126 | 10%      |
|                | # OF CONTRACTS     | 11        | 4         | 175%     |
|                | NEW LISTINGS       | 7         | 6         | 17%      |
| Condo/Co-op/TH | AVERAGE DOM        | -         | -         | -        |
|                | % OF ASKING PRICE  | -         | -         |          |
|                | AVERAGE SOLD PRICE | -         | -         | -        |
|                | # OF CONTRACTS     | 0         | 0         | 0%       |
|                | NEW LISTINGS       | 0         | 0         | 0%       |
|                |                    |           |           |          |

# Compass New Jersey Monthly Market Insights

# Midland Park

JUNE 2022

### Monthly Inventory





### Contracts By Price Range

### Listings By Price Range



COMPASS

 $\sim$   $\sim$   $\sim$   $\sim$   $\sim$ / / / / / / / //// | | | | | / ------

Compass makes no representations or warranties, express or implied, with respect to future market conditions or prices of residential product at the time the subject property or any competitive property is complete and ready for occupancy or with respect to any report, study, finding, recommendation or other information provided by Compass herein. Moreover, no warranty, express or implied, is made or should be assumed regarding the accuracy, adequacy, completeness, legality, reliability, merchantability or fitness for a particular purpose of any information, in part or whole, contained herein. All material is presented with the understan