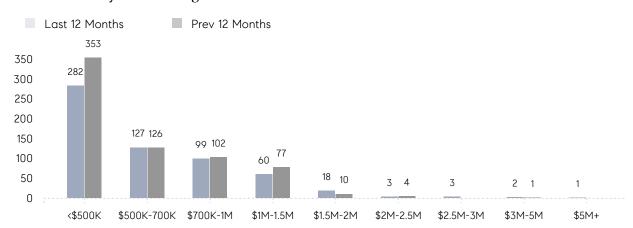

| 25        | 30        | -17%     |
|                | % OF ASKING PRICE  | 106%      | 105%      |          |
|                | AVERAGE SOLD PRICE | \$982,236 | \$945,127 | 4%       |
|                | # OF CONTRACTS     | 18        | 32        | -44%     |
|                | NEW LISTINGS       | 28        | 34        | -18%     |
| Condo/Co-op/TH | AVERAGE DOM        | 13        | 25        | -48%     |
|                | % OF ASKING PRICE  | 107%      | 100%      |          |
|                | AVERAGE SOLD PRICE | \$478,862 | \$409,395 | 17%      |
|                | # OF CONTRACTS     | 25        | 27        | -7%      |
|                | NEW LISTINGS       | 28        | 40        | -30%     |

# Mahwah

**JUNE 2022** 

### Monthly Inventory





### Contracts By Price Range



### Listings By Price Range



# COMPASS



Compass makes no representations or warranties, express or implied, with respect to future market conditions or prices of residential product at the time the subject property or any competitive property is complete and ready for occupancy or with respect to any report, study, finding, recommendation or other information provided by Compass herein. Moreover, no warranty, express or implied, is made or should be assumed regarding the accuracy, adequacy, completeness, legality, reliability, merchantability or fitness for a particular purpose of any information, in part or whole, contained herein. All material is presented with the understanding that Compass shall not be deemed to provide legal, accounting or other professional services. This is no