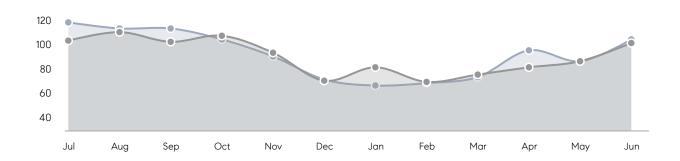

Houses         | AVERAGE DOM        | 25        | 30        | -17%     |
|                | % OF ASKING PRICE  | 106%      | 105%      |          |
|                | AVERAGE SOLD PRICE | \$982,236 | \$945,127 | 4%       |
|                | # OF CONTRACTS     | 18        | 32        | -44%     |
|                | NEW LISTINGS       | 28        | 34        | -18%     |
| Condo/Co-op/TH | AVERAGE DOM        | 13        | 25        | -48%     |
|                | % OF ASKING PRICE  | 107%      | 100%      |          |
|                | AVERAGE SOLD PRICE | \$478,862 | \$409,395 | 17%      |
|                | # OF CONTRACTS     | 25        | 27        | -7%      |
|                | NEW LISTINGS       | 28        | 40        | -30%     |

# Mahwah

**JUNE 2022** 

### Monthly Inventory





### Contracts By Price Range



### Listings By Price Range



# COMPASS



Compass makes no representations or warranties, express or implied, with respect to future market conditions or prices of residential product at the time the subject property or any competitive property is complete and ready for occupancy or with respect to any report, study, finding, recommendation or other information provided by Compass herein. Moreover, no warranty, express or implied, is made or should be assumed regarding the accuracy, adequacy, completeness, legality, reliability, merchantability or fitness for a particular purpose of any information, in part or whole, contained herein. All material is presented with the understanding that Compass shall not be deemed to provide legal, accounting or other p