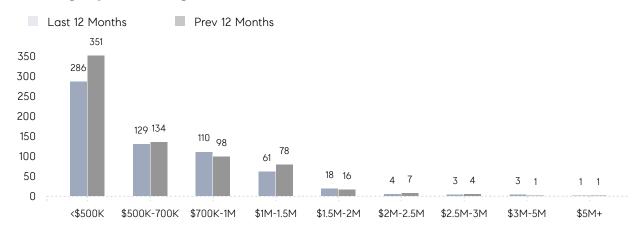

17%     |
|                | % OF ASKING PRICE  | 106%      | 105%      |          |
|                | AVERAGE SOLD PRICE | \$982,236 | \$945,127 | 4%       |
|                | # OF CONTRACTS     | 18        | 32        | -44%     |
|                | NEW LISTINGS       | 28        | 34        | -18%     |
| Condo/Co-op/TH | AVERAGE DOM        | 13        | 25        | -48%     |
|                | % OF ASKING PRICE  | 107%      | 100%      |          |
|                | AVERAGE SOLD PRICE | \$478,862 | \$409,395 | 17%      |
|                | # OF CONTRACTS     | 25        | 27        | -7%      |
|                | NEW LISTINGS       | 28        | 40        | -30%     |

# Mahwah

**JUNE 2022** 

### Monthly Inventory





### Contracts By Price Range



### Listings By Price Range



# COMPASS



Compass makes no representations or warranties, express or implied, with respect to future market conditions or prices of residential product at the time the subject property or any competitive property is complete and ready for occupancy or with respect to any report, study, finding, recommendation or other information provided by Compass herein. Moreover, no warranty, express or implied, is made or should be assumed regarding the accuracy, adequacy, completeness, legality, reliability, merchantability or fitness for a particular purpose of any information, in part or whole, contained herein. All material is presented with the understanding that Compass shall not be deemed to provide legal, accounting or other professional services. This is not intended to solicit the purch