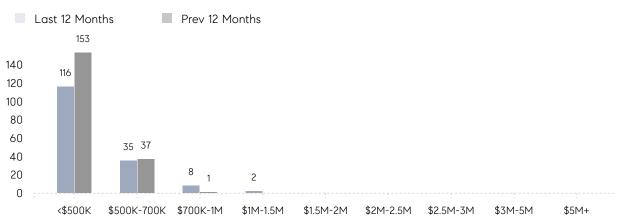

Houses         | AVERAGE DOM        | 13        | 34        | -62%     |
|                | % OF ASKING PRICE  | 110%      | 106%      |          |
|                | AVERAGE SOLD PRICE | \$540,000 | \$447,992 | 21%      |
|                | # OF CONTRACTS     | 13        | 12        | 8%       |
|                | NEW LISTINGS       | 12        | 17        | -29%     |
| Condo/Co-op/TH | AVERAGE DOM        | -         | 21        | -        |
|                | % OF ASKING PRICE  | -         | 102%      |          |
|                | AVERAGE SOLD PRICE | -         | \$341,594 | -        |
|                | # OF CONTRACTS     | 1         | 2         | -50%     |
|                | NEW LISTINGS       | 2         | 5         | -60%     |

# Lyndhurst

JUNE 2022

#### Monthly Inventory





#### Contracts By Price Range

#### Listings By Price Range



COMPASS

 $\sim$   $\sim$   $\sim$   $\sim$   $\sim$ / / / / / / / //// | | | | | / ------

Compass makes no representations or warranties, express or implied, with respect to future market conditions or prices of residential product at the time the subject property or any competitive property is complete and ready for occupancy or with respect to any report, study, finding, recommendation or other information provided by Compass herein. Moreover, no warranty, express or implied, is made or should be assumed regarding the accuracy, adequacy, completeness, legality, reliability, merchantability or fitness for a particular purpose of any information, in part or whole, contained herein. All material is presented with the underst