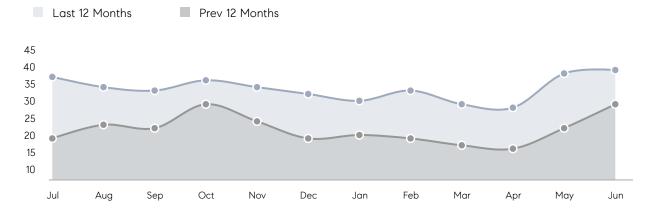

| Houses         | AVERAGE DOM        | 13        | 34        | -62%     |
|                | % OF ASKING PRICE  | 110%      | 106%      |          |
|                | AVERAGE SOLD PRICE | \$540,000 | \$447,992 | 21%      |
|                | # OF CONTRACTS     | 13        | 12        | 8%       |
|                | NEW LISTINGS       | 12        | 17        | -29%     |
| Condo/Co-op/TH | AVERAGE DOM        | -         | 21        | -        |
|                | % OF ASKING PRICE  | -         | 102%      |          |
|                | AVERAGE SOLD PRICE | -         | \$341,594 | -        |
|                | # OF CONTRACTS     | 1         | 2         | -50%     |
|                | NEW LISTINGS       | 2         | 5         | -60%     |

# Lyndhurst

JUNE 2022

#### Monthly Inventory





#### Contracts By Price Range

#### Listings By Price Range



COMPASS

 $\sim$   $\sim$   $\sim$   $\sim$   $\sim$ / / / / / / / //// | | | | | / ------

Compass makes no representations or warranties, express or implied, with respect to future market conditions or prices of residential product at the time the subject property or any competitive property is complete and ready for occupancy or with respect to any report, study, finding, recommendation or other information provided by Compass herein. Moreover, no warranty, express or implied, is made or should be assumed regarding the accuracy, adequacy, completeness, legality, reliability, merchantability or fitness for a particular purpose of any information, in part or whole, contained herein. All material is presented with the under