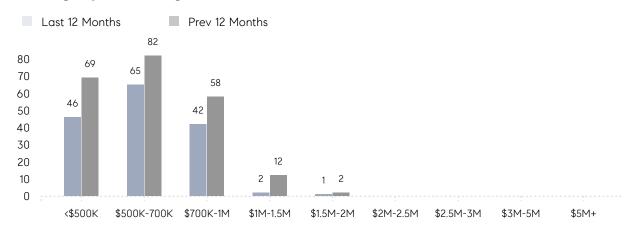

SOLD PRICE | \$822,938 | \$703,648 | 17%       |
|                | # OF CONTRACTS     | 8         | 17        | -53%      |
|                | NEW LISTINGS       | 17        | 18        | -6%       |
| Condo/Co-op/TH | AVERAGE DOM        | -         | 12        | -         |
|                | % OF ASKING PRICE  | -         | 103%      |           |
|                | AVERAGE SOLD PRICE | -         | \$450,000 | -         |
|                | # OF CONTRACTS     | 2         | 0         | 0%        |
|                | NEW LISTINGS       | 2         | 2         | 0%        |
|                |                    |           |           |           |

Jun 2022

Jun 2021

% Change

# Long Hill

JUNE 2022

### Monthly Inventory





### Contracts By Price Range



### Listings By Price Range



# COMPASS



Compass makes no representations or warranties, express or implied, with respect to future market conditions or prices of residential product at the time the subject property or any competitive property is complete and ready for occupancy or with respect to any report, study, finding, recommendation or other information provided by Compass herein. Moreover, no warranty, express or implied, is made or should be assumed regarding the accuracy, adequacy, completeness, legality, reliability, merchantability or fitness for a particular purpose of any information, in part or whole, contained herein. All material is presented with the understanding that Compass shall not be deemed to provide legal, accounting or other professional services. This is not intended to solicit the purch