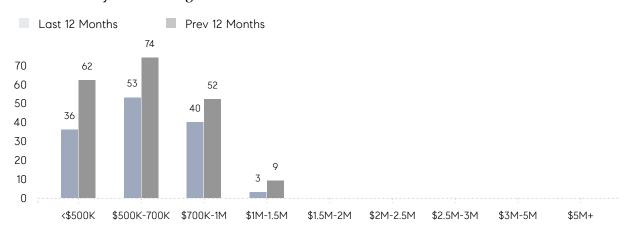

|
|                | AVERAGE SOLD PRICE | \$822,938 | \$703,648 | 17%       |
|                | # OF CONTRACTS     | 8         | 17        | -53%      |
|                | NEW LISTINGS       | 17        | 18        | -6%       |
| Condo/Co-op/TH | AVERAGE DOM        | -         | 12        | -         |
|                | % OF ASKING PRICE  | -         | 103%      |           |
|                | AVERAGE SOLD PRICE | -         | \$450,000 | -         |
|                | # OF CONTRACTS     | 2         | 0         | 0%        |
|                | NEW LISTINGS       | 2         | 2         | 0%        |
|                |                    |           |           |           |

Jun 2022

Jun 2021

% Change

# Long Hill

JUNE 2022

### Monthly Inventory





### Contracts By Price Range



### Listings By Price Range



# COMPASS



Compass makes no representations or warranties, express or implied, with respect to future market conditions or prices of residential product at the time the subject property or any competitive property is complete and ready for occupancy or with respect to any report, study, finding, recommendation or other information provided by Compass herein. Moreover, no warranty, express or implied, is made or should be assumed regarding the accuracy, adequacy, completeness, legality, reliability, merchantability or fitness for a particular purpose of any information, in part or whole, contained herein. All material is presented with the understanding that Compass shall not be deemed to provide legal, accounting or other professional services. This is no