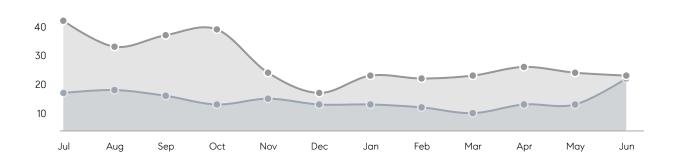

103%      | 103%      |           |
|                | AVERAGE SOLD PRICE | \$822,938 | \$703,648 | 17%       |
|                | # OF CONTRACTS     | 8         | 17        | -53%      |
|                | NEW LISTINGS       | 17        | 18        | -6%       |
| Condo/Co-op/TH | AVERAGE DOM        | -         | 12        | -         |
|                | % OF ASKING PRICE  | -         | 103%      |           |
|                | AVERAGE SOLD PRICE | -         | \$450,000 | -         |
|                | # OF CONTRACTS     | 2         | 0         | 0%        |
|                | NEW LISTINGS       | 2         | 2         | 0%        |
|                |                    |           |           |           |

Jun 2022

Jun 2021

% Change

# Long Hill

JUNE 2022

### Monthly Inventory





### Contracts By Price Range



### Listings By Price Range



# COMPASS



Compass makes no representations or warranties, express or implied, with respect to future market conditions or prices of residential product at the time the subject property or any competitive property is complete and ready for occupancy or with respect to any report, study, finding, recommendation or other information provided by Compass herein. Moreover, no warranty, express or implied, is made or should be assumed regarding the accuracy, adequacy, completeness, legality, reliability, merchantability or fitness for a particular purpose of any information, in part or whole, contained herein. All material is presented with the understanding that Compass shall not be deemed to provide legal, accounting or other p