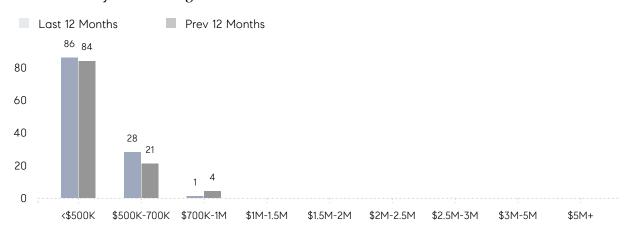

| 36        | 53        | -32%     |
|                | % OF ASKING PRICE  | 102%      | 101%      |          |
|                | AVERAGE SOLD PRICE | \$516,688 | \$485,643 | 6%       |
|                | # OF CONTRACTS     | 10        | 5         | 100%     |
|                | NEW LISTINGS       | 8         | 4         | 100%     |
| Condo/Co-op/TH | AVERAGE DOM        | 24        | 17        | 41%      |
|                | % OF ASKING PRICE  | 108%      | 101%      |          |
|                | AVERAGE SOLD PRICE | \$284,040 | \$231,800 | 23%      |
|                | # OF CONTRACTS     | 3         | 3         | 0%       |
|                | NEW LISTINGS       | 2         | 3         | -33%     |

# Little Ferry

JUNE 2022

### Monthly Inventory





### Contracts By Price Range



### Listings By Price Range



# COMPASS



Compass makes no representations or warranties, express or implied, with respect to future market conditions or prices of residential product at the time the subject property or any competitive property is complete and ready for occupancy or with respect to any report, study, finding, recommendation or other information provided by Compass herein. Moreover, no warranty, express or implied, is made or should be assumed regarding the accuracy, adequacy, completeness, legality, reliability, merchantability or fitness for a particular purpose of any information, in part or whole, contained herein. All material is presented with the understanding that Compass shall not be deemed to provide legal, accounting or other professional services. This is no