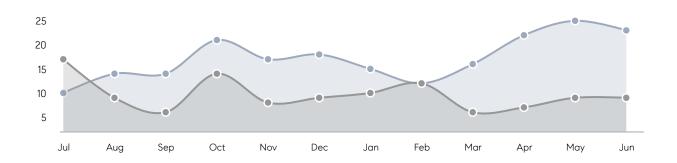

ouses         | AVERAGE DOM        | 36        | 53        | -32%     |
|                | % OF ASKING PRICE  | 102%      | 101%      |          |
|                | AVERAGE SOLD PRICE | \$516,688 | \$485,643 | 6%       |
|                | # OF CONTRACTS     | 10        | 5         | 100%     |
|                | NEW LISTINGS       | 8         | 4         | 100%     |
| Condo/Co-op/TH | AVERAGE DOM        | 24        | 17        | 41%      |
|                | % OF ASKING PRICE  | 108%      | 101%      |          |
|                | AVERAGE SOLD PRICE | \$284,040 | \$231,800 | 23%      |
|                | # OF CONTRACTS     | 3         | 3         | 0%       |
|                | NEW LISTINGS       | 2         | 3         | -33%     |

# Little Ferry

JUNE 2022

### Monthly Inventory





### Contracts By Price Range



### Listings By Price Range



# COMPASS



Compass makes no representations or warranties, express or implied, with respect to future market conditions or prices of residential product at the time the subject property or any competitive property is complete and ready for occupancy or with respect to any report, study, finding, recommendation or other information provided by Compass herein. Moreover, no warranty, express or implied, is made or should be assumed regarding the accuracy, adequacy, completeness, legality, reliability, merchantability or fitness for a particular purpose of any information, in part or whole, contained herein. All material is presented with the understanding that Compass shall not be deemed to provide legal, accounting or other p