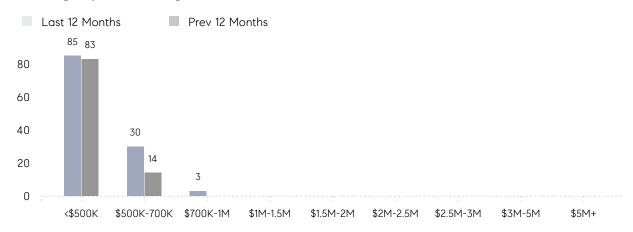

2%     |
|                | % OF ASKING PRICE  | 102%      | 101%      |          |
|                | AVERAGE SOLD PRICE | \$516,688 | \$485,643 | 6%       |
|                | # OF CONTRACTS     | 10        | 5         | 100%     |
|                | NEW LISTINGS       | 8         | 4         | 100%     |
| Condo/Co-op/TH | AVERAGE DOM        | 24        | 17        | 41%      |
|                | % OF ASKING PRICE  | 108%      | 101%      |          |
|                | AVERAGE SOLD PRICE | \$284,040 | \$231,800 | 23%      |
|                | # OF CONTRACTS     | 3         | 3         | 0%       |
|                | NEW LISTINGS       | 2         | 3         | -33%     |

# Little Ferry

JUNE 2022

### Monthly Inventory





### Contracts By Price Range



### Listings By Price Range



# COMPASS



Compass makes no representations or warranties, express or implied, with respect to future market conditions or prices of residential product at the time the subject property or any competitive property is complete and ready for occupancy or with respect to any report, study, finding, recommendation or other information provided by Compass herein. Moreover, no warranty, express or implied, is made or should be assumed regarding the accuracy, adequacy, completeness, legality, reliability, merchantability or fitness for a particular purpose of any information, in part or whole, contained herein. All material is presented with the understanding that Compass shall not be deemed to provide legal, accounting or other professional services. This is not intended to solicit the purch