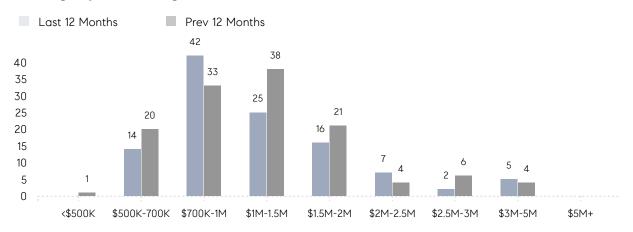

33%       |
|                | # OF CONTRACTS     | 11          | 9           | 22%       |
|                | NEW LISTINGS       | 9           | 10          | -10%      |
| Condo/Co-op/TH | AVERAGE DOM        | -           | -           | -         |
|                | % OF ASKING PRICE  | -           | -           |           |
|                | AVERAGE SOLD PRICE | -           | -           | -         |
|                | # OF CONTRACTS     | 0           | 0           | 0%        |
|                | NEW LISTINGS       | 0           | 0           | 0%        |
|                |                    |             |             |           |

Jun 2022

Jun 2021

% Change

# Ho-Ho-Kus

**JUNE 2022** 

### Monthly Inventory





### Contracts By Price Range



### Listings By Price Range



# COMPASS



Compass makes no representations or warranties, express or implied, with respect to future market conditions or prices of residential product at the time the subject property or any competitive property is complete and ready for occupancy or with respect to any report, study, finding, recommendation or other information provided by Compass herein. Moreover, no warranty, express or implied, is made or should be assumed regarding the accuracy, adequacy, completeness, legality, reliability, merchantability or fitness for a particular purpose of any information, in part or whole, contained herein. All material is presented with the understanding that Compass shall not be deemed to provide legal, accounting or other professional services. This is not intended to solicit the purch