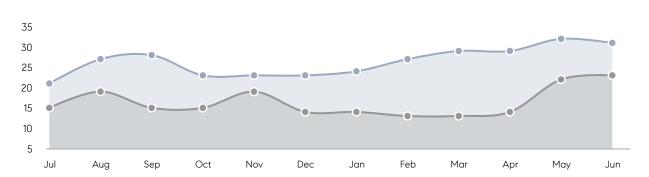

| AVERAGE SOLD PRICE | \$1,541,700 | \$1,162,770 | 33%       |
|                | # OF CONTRACTS     | 11          | 9           | 22%       |
|                | NEW LISTINGS       | 9           | 10          | -10%      |
| Condo/Co-op/TH | AVERAGE DOM        | -           | -           | -         |
|                | % OF ASKING PRICE  | -           | -           |           |
|                | AVERAGE SOLD PRICE | -           | -           | -         |
|                | # OF CONTRACTS     | 0           | 0           | 0%        |
|                | NEW LISTINGS       | 0           | 0           | 0%        |
|                |                    |             |             |           |

Jun 2022

Jun 2021

% Change

# Ho-Ho-Kus

**JUNE 2022** 

### Monthly Inventory





### Contracts By Price Range



### Listings By Price Range



# COMPASS



Compass makes no representations or warranties, express or implied, with respect to future market conditions or prices of residential product at the time the subject property or any competitive property is complete and ready for occupancy or with respect to any report, study, finding, recommendation or other information provided by Compass herein. Moreover, no warranty, express or implied, is made or should be assumed regarding the accuracy, adequacy, completeness, legality, reliability, merchantability or fitness for a particular purpose of any information, in part or whole, contained herein. All material is presented with the understanding that Compass shall not be deemed to provide legal, accounting or other p