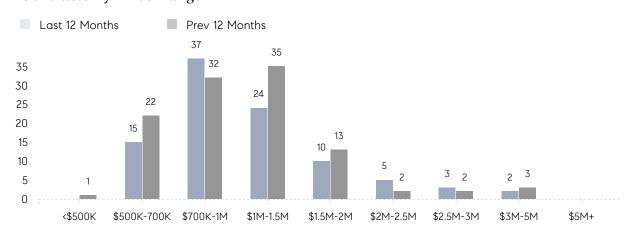

| \$1,541,700 | \$1,162,770 | 33%       |
|                | # OF CONTRACTS     | 11          | 9           | 22%       |
|                | NEW LISTINGS       | 9           | 10          | -10%      |
| Condo/Co-op/TH | AVERAGE DOM        | -           | -           | -         |
|                | % OF ASKING PRICE  | -           | -           |           |
|                | AVERAGE SOLD PRICE | -           | -           | -         |
|                | # OF CONTRACTS     | 0           | 0           | 0%        |
|                | NEW LISTINGS       | 0           | 0           | 0%        |
|                |                    |             |             |           |

Jun 2022

Jun 2021

% Change

# Ho-Ho-Kus

**JUNE 2022** 

### Monthly Inventory





### Contracts By Price Range



### Listings By Price Range



# COMPASS



Compass makes no representations or warranties, express or implied, with respect to future market conditions or prices of residential product at the time the subject property or any competitive property is complete and ready for occupancy or with respect to any report, study, finding, recommendation or other information provided by Compass herein. Moreover, no warranty, express or implied, is made or should be assumed regarding the accuracy, adequacy, completeness, legality, reliability, merchantability or fitness for a particular purpose of any information, in part or whole, contained herein. All material is presented with the understanding that Compass shall not be deemed to provide legal, accounting or other professional services. This is no