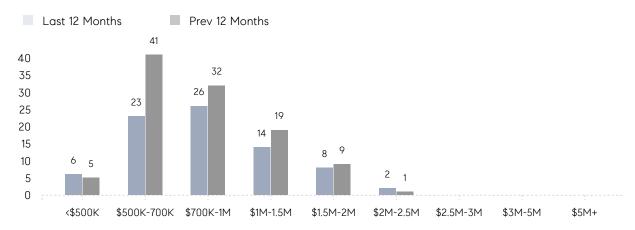

| AVERAGE SOLD PRICE | \$1,185,250 | \$785,938 | 51%       |
|                | # OF CONTRACTS     | 6           | 8         | -25%      |
|                | NEW LISTINGS       | 6           | 10        | -40%      |
| Condo/Co-op/TH | AVERAGE DOM        | -           | -         | -         |
|                | % OF ASKING PRICE  | -           | -         |           |
|                | AVERAGE SOLD PRICE | -           | -         | -         |
|                | # OF CONTRACTS     | 0           | 0         | 0%        |
|                | NEW LISTINGS       | 11          | 0         | 0%        |
|                |                    |             |           |           |

Jun 2022

Jun 2021

% Change

# Haworth

**JUNE 2022** 

### Monthly Inventory



### Contracts By Price Range



### Listings By Price Range



# COMPASS



Compass makes no representations or warranties, express or implied, with respect to future market conditions or prices of residential product at the time the subject property or any competitive property is complete and ready for occupancy or with respect to any report, study, finding, recommendation or other information provided by Compass herein. Moreover, no warranty, express or implied, is made or should be assumed regarding the accuracy, adequacy, completeness, legality, reliability, merchantability or fitness for a particular purpose of any information, in part or whole, contained herein. All material is presented with the understanding that Compass shall not be deemed to provide legal, accounting or other professional services. This is no