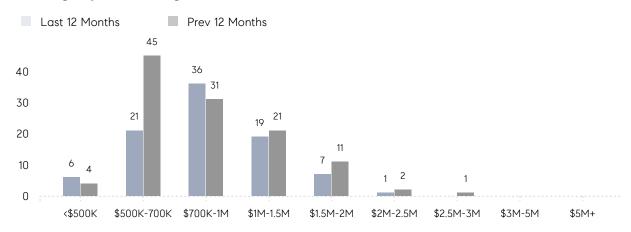

5,250 | \$785,938 | 51%       |
|                | # OF CONTRACTS     | 6           | 8         | -25%      |
|                | NEW LISTINGS       | 6           | 10        | -40%      |
| Condo/Co-op/TH | AVERAGE DOM        | -           | -         | -         |
|                | % OF ASKING PRICE  | -           | -         |           |
|                | AVERAGE SOLD PRICE | -           | -         | -         |
|                | # OF CONTRACTS     | 0           | 0         | 0%        |
|                | NEW LISTINGS       | 11          | 0         | 0%        |
|                |                    |             |           |           |

Jun 2022

Jun 2021

% Change

# Haworth

**JUNE 2022** 

### Monthly Inventory



### Contracts By Price Range



### Listings By Price Range



# COMPASS



Compass makes no representations or warranties, express or implied, with respect to future market conditions or prices of residential product at the time the subject property or any competitive property is complete and ready for occupancy or with respect to any report, study, finding, recommendation or other information provided by Compass herein. Moreover, no warranty, express or implied, is made or should be assumed regarding the accuracy, adequacy, completeness, legality, reliability, merchantability or fitness for a particular purpose of any information, in part or whole, contained herein. All material is presented with the understanding that Compass shall not be deemed to provide legal, accounting or other professional services. This is not intended to solicit the purch