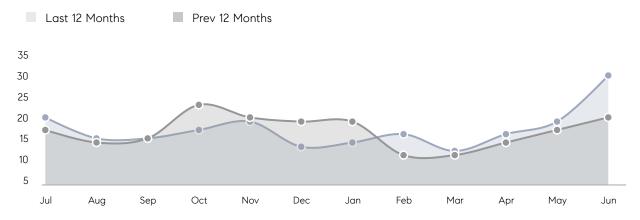

|           |
|                | AVERAGE SOLD PRICE | \$1,185,250 | \$785,938 | 51%       |
|                | # OF CONTRACTS     | 6           | 8         | -25%      |
|                | NEW LISTINGS       | 6           | 10        | -40%      |
| Condo/Co-op/TH | AVERAGE DOM        | -           | -         | -         |
|                | % OF ASKING PRICE  | -           | -         |           |
|                | AVERAGE SOLD PRICE | -           | -         | -         |
|                | # OF CONTRACTS     | 0           | 0         | 0%        |
|                | NEW LISTINGS       | 11          | 0         | 0%        |
|                |                    |             |           |           |

Jun 2022

Jun 2021

% Change

# Haworth

**JUNE 2022** 

### Monthly Inventory



### Contracts By Price Range



### Listings By Price Range



# COMPASS



Compass makes no representations or warranties, express or implied, with respect to future market conditions or prices of residential product at the time the subject property or any competitive property is complete and ready for occupancy or with respect to any report, study, finding, recommendation or other information provided by Compass herein. Moreover, no warranty, express or implied, is made or should be assumed regarding the accuracy, adequacy, completeness, legality, reliability, merchantability or fitness for a particular purpose of any information, in part or whole, contained herein. All material is presented with the understanding that Compass shall not be deemed to provide legal, accounting or other p