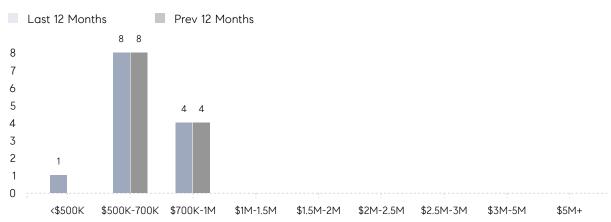

| 14        | -14%     | _ |
|                | % OF ASKING PRICE  | 103%      | 106%      |          |   |
|                | AVERAGE SOLD PRICE | \$682,000 | \$683,000 | 0%       |   |
|                | # OF CONTRACTS     | 2         | 0         | 0%       |   |
|                | NEW LISTINGS       | 2         | 2         | 0%       |   |
| Condo/Co-op/TH | AVERAGE DOM        | -         | -         | -        | _ |
|                | % OF ASKING PRICE  | -         | -         |          |   |
|                | AVERAGE SOLD PRICE | -         | -         | -        |   |
|                | # OF CONTRACTS     | 0         | 0         | 0%       |   |
|                | NEW LISTINGS       | 0         | 0         | 0%       |   |

# Hanover

#### JUNE 2022

#### Monthly Inventory





### Contracts By Price Range

### Listings By Price Range



COMPASS

 $\sim$   $\sim$   $\sim$   $\sim$   $\sim$ / / / / / / / //// | | | | | / ------

Compass makes no representations or warranties, express or implied, with respect to future market conditions or prices of residential product at the time the subject property or any competitive property is complete and ready for occupancy or with respect to any report, study, finding, recommendation or other information provided by Compass herein. Moreover, no warranty, express or implied, is made or should be assumed regarding the accuracy, adequacy, completeness, legality, reliability, merchantability or fitness for a particular purpose of any information, in part or whole, contained herein. All material is presented with the understan