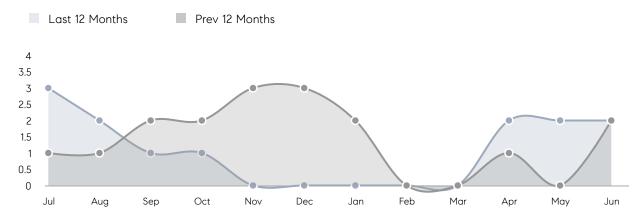

| 14        | -14%     | _ |
|                | % OF ASKING PRICE  | 103%      | 106%      |          |   |
|                | AVERAGE SOLD PRICE | \$682,000 | \$683,000 | 0%       |   |
|                | # OF CONTRACTS     | 2         | 0         | 0%       |   |
|                | NEW LISTINGS       | 2         | 2         | 0%       |   |
| Condo/Co-op/TH | AVERAGE DOM        | -         | -         | -        | _ |
|                | % OF ASKING PRICE  | -         | -         |          |   |
|                | AVERAGE SOLD PRICE | -         | -         | -        |   |
|                | # OF CONTRACTS     | 0         | 0         | 0%       |   |
|                | NEW LISTINGS       | 0         | 0         | 0%       |   |

# Hanover

#### JUNE 2022

#### Monthly Inventory





### Contracts By Price Range

### Listings By Price Range



COMPASS

 $\sim$   $\sim$   $\sim$   $\sim$   $\sim$ / / / / / / / //// | | | | | / ------

Compass makes no representations or warranties, express or implied, with respect to future market conditions or prices of residential product at the time the subject property or any competitive property is complete and ready for occupancy or with respect to any report, study, finding, recommendation or other information provided by Compass herein. Moreover, no warranty, express or implied, is made or should be assumed regarding the accuracy, adequacy, completeness, legality, reliability, merchantability or fitness for a particular purpose of any information, in part or whole, contained herein. All material is presented with the underst