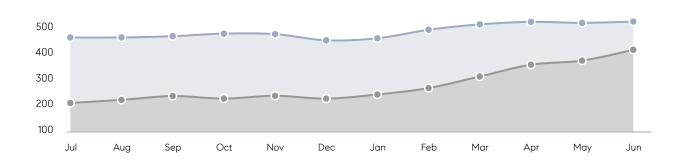

G PRICE  | 92%       | 98%       |          |
|                | AVERAGE SOLD PRICE | \$845,364 | \$993,138 | -15%     |
|                | # OF CONTRACTS     | 6         | 8         | -25%     |
|                | NEW LISTINGS       | 13        | 16        | -19%     |
| Condo/Co-op/TH | AVERAGE DOM        | 69        | 111       | -38%     |
|                | % OF ASKING PRICE  | 97%       | 93%       |          |
|                | AVERAGE SOLD PRICE | \$396,527 | \$359,232 | 10%      |
|                | # OF CONTRACTS     | 63        | 59        | 7%       |
|                | NEW LISTINGS       | 57        | 94        | -39%     |
|                |                    |           |           |          |

Jun 2022

Jun 2021

% Change

# Fort Lee

JUNE 2022

### Monthly Inventory





### Contracts By Price Range



### Listings By Price Range



# COMPASS



Compass makes no representations or warranties, express or implied, with respect to future market conditions or prices of residential product at the time the subject property or any competitive property is complete and ready for occupancy or with respect to any report, study, finding, recommendation or other information provided by Compass herein. Moreover, no warranty, express or implied, is made or should be assumed regarding the accuracy, adequacy, completeness, legality, reliability, merchantability or fitness for a particular purpose of any information, in part or whole, contained herein. All material is presented with the understanding that Compass shall not be deemed to provide legal, accounting or other p