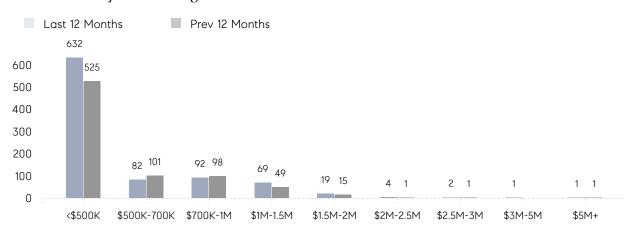

|          |
|                | AVERAGE SOLD PRICE | \$845,364 | \$993,138 | -15%     |
|                | # OF CONTRACTS     | 6         | 8         | -25%     |
|                | NEW LISTINGS       | 13        | 16        | -19%     |
| Condo/Co-op/TH | AVERAGE DOM        | 69        | 111       | -38%     |
|                | % OF ASKING PRICE  | 97%       | 93%       |          |
|                | AVERAGE SOLD PRICE | \$396,527 | \$359,232 | 10%      |
|                | # OF CONTRACTS     | 63        | 59        | 7%       |
|                | NEW LISTINGS       | 57        | 94        | -39%     |
|                |                    |           |           |          |

Jun 2022

Jun 2021

% Change

# Fort Lee

JUNE 2022

### Monthly Inventory





### Contracts By Price Range



### Listings By Price Range



# COMPASS



Compass makes no representations or warranties, express or implied, with respect to future market conditions or prices of residential product at the time the subject property or any competitive property is complete and ready for occupancy or with respect to any report, study, finding, recommendation or other information provided by Compass herein. Moreover, no warranty, express or implied, is made or should be assumed regarding the accuracy, adequacy, completeness, legality, reliability, merchantability or fitness for a particular purpose of any information, in part or whole, contained herein. All material is presented with the understanding that Compass shall not be deemed to provide legal, accounting or other professional services. This is no