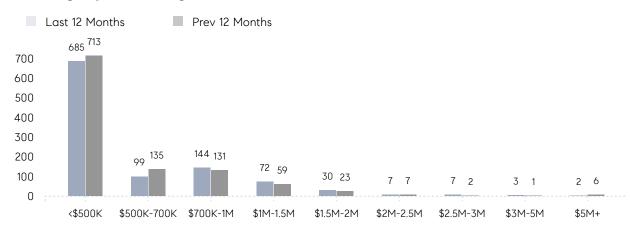

| AVERAGE SOLD PRICE | \$845,364 | \$993,138 | -15%     |
|                | # OF CONTRACTS     | 6         | 8         | -25%     |
|                | NEW LISTINGS       | 13        | 16        | -19%     |
| Condo/Co-op/TH | AVERAGE DOM        | 69        | 111       | -38%     |
|                | % OF ASKING PRICE  | 97%       | 93%       |          |
|                | AVERAGE SOLD PRICE | \$396,527 | \$359,232 | 10%      |
|                | # OF CONTRACTS     | 63        | 59        | 7%       |
|                | NEW LISTINGS       | 57        | 94        | -39%     |
|                |                    |           |           |          |

Jun 2022

Jun 2021

% Change

# Fort Lee

JUNE 2022

### Monthly Inventory





### Contracts By Price Range



### Listings By Price Range



# COMPASS



Compass makes no representations or warranties, express or implied, with respect to future market conditions or prices of residential product at the time the subject property or any competitive property is complete and ready for occupancy or with respect to any report, study, finding, recommendation or other information provided by Compass herein. Moreover, no warranty, express or implied, is made or should be assumed regarding the accuracy, adequacy, completeness, legality, reliability, merchantability or fitness for a particular purpose of any information, in part or whole, contained herein. All material is presented with the understanding that Compass shall not be deemed to provide legal, accounting or other professional services. This is not intended to solicit the purch