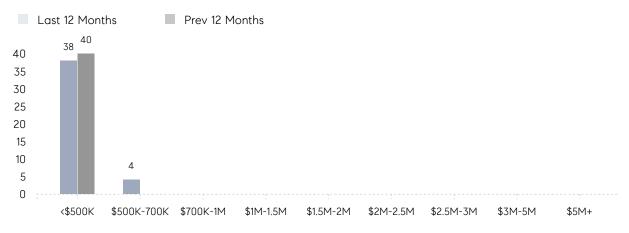

ASKING PRICE  | 102%      | -        |          |
|                | AVERAGE SOLD PRICE | \$312,000 | -        | -        |
|                | # OF CONTRACTS     | 2         | 4        | -50%     |
|                | NEW LISTINGS       | 5         | 5        | 0%       |
| Condo/Co-op/TH | AVERAGE DOM        | -         | -        | -        |
|                | % OF ASKING PRICE  | -         | -        |          |
|                | AVERAGE SOLD PRICE | -         | -        | -        |
|                | # OF CONTRACTS     | 0         | 1        | 0%       |
|                | NEW LISTINGS       | 1         | 2        | -50%     |
|                |                    |           |          |          |

# Flemington

JUNE 2022

#### Monthly Inventory



#### Contracts By Price Range



#### Listings By Price Range



COMPASS

 $\sim$   $\sim$   $\sim$   $\sim$   $\sim$ / / / / / / / //// | | | | | / ------

Compass makes no representations or warranties, express or implied, with respect to future market conditions or prices of residential product at the time the subject property or any competitive property is complete and ready for occupancy or with respect to any report, study, finding, recommendation or other information provided by Compass herein. Moreover, no warranty, express or implied, is made or should be assumed regarding the accuracy, adequacy, completeness, legality, reliability, merchantability or fitness for a particular purpose of any information, in part or whole, contained herein. All material is presented with the understanding that Compass shall not b