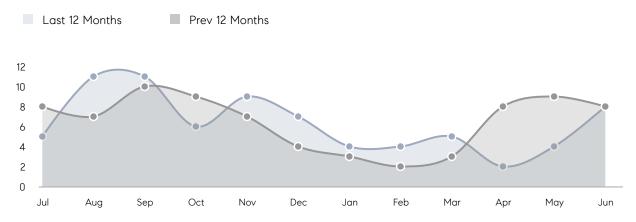

|
|                | % OF ASKING PRICE  | 102%      | -        |          |
|                | AVERAGE SOLD PRICE | \$312,000 | -        | -        |
|                | # OF CONTRACTS     | 2         | 4        | -50%     |
|                | NEW LISTINGS       | 5         | 5        | 0%       |
| Condo/Co-op/TH | AVERAGE DOM        | -         | -        | -        |
|                | % OF ASKING PRICE  | -         | -        |          |
|                | AVERAGE SOLD PRICE | -         | -        | -        |
|                | # OF CONTRACTS     | 0         | 1        | 0%       |
|                | NEW LISTINGS       | 1         | 2        | -50%     |
|                |                    |           |          |          |

# Flemington

JUNE 2022

#### Monthly Inventory



#### Contracts By Price Range



#### Listings By Price Range



COMPASS

 $\sim$   $\sim$   $\sim$   $\sim$   $\sim$ / / / / / / / //// | | | | | / ------

Compass makes no representations or warranties, express or implied, with respect to future market conditions or prices of residential product at the time the subject property or any competitive property is complete and ready for occupancy or with respect to any report, study, finding, recommendation or other information provided by Compass herein. Moreover, no warranty, express or implied, is made or should be assumed regarding the accuracy, adequacy, completeness, legality, reliability, merchantability or fitness for a particular purpose of any information, in part or whole, contained herein. All material is presented with the under