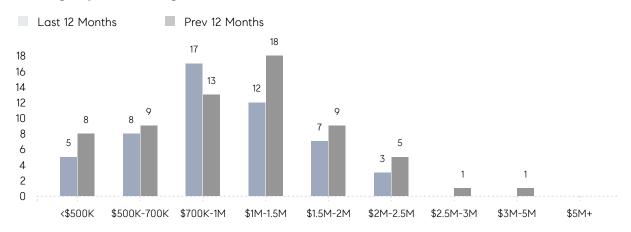

CE | \$1,186,750 | \$1,365,000 | -13%     |
|                | # OF CONTRACTS     | 4           | 0           | 0%       |
|                | NEW LISTINGS       | 3           | 3           | 0%       |
| Condo/Co-op/TH | AVERAGE DOM        | -           | -           | -        |
|                | % OF ASKING PRICE  | -           | -           |          |
|                | AVERAGE SOLD PRICE | -           | -           | -        |
|                | # OF CONTRACTS     | 0           | 3           | 0%       |
|                | NEW LISTINGS       | 0           | 4           | 0%       |
|                |                    |             |             |          |

# **Essex Fells**

**JUNE 2022** 

### Monthly Inventory





### Contracts By Price Range



### Listings By Price Range



# COMPASS



Compass makes no representations or warranties, express or implied, with respect to future market conditions or prices of residential product at the time the subject property or any competitive property is complete and ready for occupancy or with respect to any report, study, finding, recommendation or other information provided by Compass herein. Moreover, no warranty, express or implied, is made or should be assumed regarding the accuracy, adequacy, completeness, legality, reliability, merchantability or fitness for a particular purpose of any information, in part or whole, contained herein. All material is presented with the understanding that Compass shall not be deemed to provide legal, accounting or other professional services. This is not intended to solicit the purch