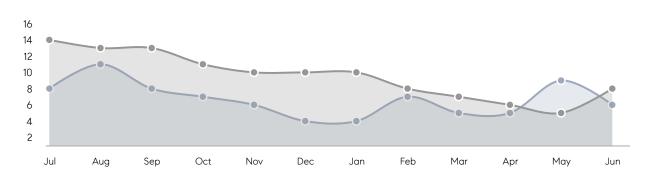

| 96%         |          |
|                | AVERAGE SOLD PRICE | \$1,186,750 | \$1,365,000 | -13%     |
|                | # OF CONTRACTS     | 4           | 0           | 0%       |
|                | NEW LISTINGS       | 3           | 3           | 0%       |
| Condo/Co-op/TH | AVERAGE DOM        | -           | -           | -        |
|                | % OF ASKING PRICE  | -           | -           |          |
|                | AVERAGE SOLD PRICE | -           | -           | -        |
|                | # OF CONTRACTS     | 0           | 3           | 0%       |
|                | NEW LISTINGS       | 0           | 4           | 0%       |
|                |                    |             |             |          |

# **Essex Fells**

**JUNE 2022** 

### Monthly Inventory





### Contracts By Price Range



### Listings By Price Range



# COMPASS



Compass makes no representations or warranties, express or implied, with respect to future market conditions or prices of residential product at the time the subject property or any competitive property is complete and ready for occupancy or with respect to any report, study, finding, recommendation or other information provided by Compass herein. Moreover, no warranty, express or implied, is made or should be assumed regarding the accuracy, adequacy, completeness, legality, reliability, merchantability or fitness for a particular purpose of any information, in part or whole, contained herein. All material is presented with the understanding that Compass shall not be deemed to provide legal, accounting or other p