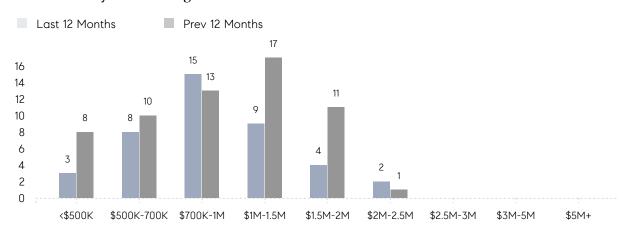

| AVERAGE SOLD PRICE | \$1,186,750 | \$1,365,000 | -13%     |
|                | # OF CONTRACTS     | 4           | 0           | 0%       |
|                | NEW LISTINGS       | 3           | 3           | 0%       |
| Condo/Co-op/TH | AVERAGE DOM        | -           | -           | -        |
|                | % OF ASKING PRICE  | -           | -           |          |
|                | AVERAGE SOLD PRICE | -           | -           | -        |
|                | # OF CONTRACTS     | 0           | 3           | 0%       |
|                | NEW LISTINGS       | 0           | 4           | 0%       |
|                |                    |             |             |          |

# **Essex Fells**

**JUNE 2022** 

### Monthly Inventory





### Contracts By Price Range



### Listings By Price Range



# COMPASS



Compass makes no representations or warranties, express or implied, with respect to future market conditions or prices of residential product at the time the subject property or any competitive property is complete and ready for occupancy or with respect to any report, study, finding, recommendation or other information provided by Compass herein. Moreover, no warranty, express or implied, is made or should be assumed regarding the accuracy, adequacy, completeness, legality, reliability, merchantability or fitness for a particular purpose of any information, in part or whole, contained herein. All material is presented with the understanding that Compass shall not be deemed to provide legal, accounting or other professional services. This is no