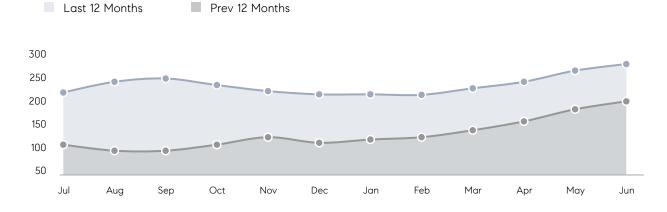

| % OF ASKING PRICE  | -         | 88%       |          |
|                | AVERAGE SOLD PRICE | -         | \$750,000 | -        |
|                | # OF CONTRACTS     | 3         | 0         | 0%       |
|                | NEW LISTINGS       | 3         | 2         | 50%      |
| Condo/Co-op/TH | AVERAGE DOM        | 67        | 68        | -1%      |
|                | % OF ASKING PRICE  | 98%       | 97%       |          |
|                | AVERAGE SOLD PRICE | \$798,000 | \$672,800 | 19%      |
|                | # OF CONTRACTS     | 19        | 43        | -56%     |
|                | NEW LISTINGS       | 35        | 58        | -40%     |
|                |                    |           |           |          |

# Edgewater

#### JUNE 2022

#### Monthly Inventory





### Contracts By Price Range

## Listings By Price Range



COMPASS

 $\sim$   $\sim$   $\sim$   $\sim$   $\sim$ / / / / / / / //// | | | | | / ------

Compass makes no representations or warranties, express or implied, with respect to future market conditions or prices of residential product at the time the subject property or any competitive property is complete and ready for occupancy or with respect to any report, study, finding, recommendation or other information provided by Compass herein. Moreover, no warranty, express or implied, is made or should be assumed regarding the accuracy, adequacy, completeness, legality, reliability, merchantability or fitness for a particular purpose of any information, in part or whole, contained herein. All material is presented with the understa