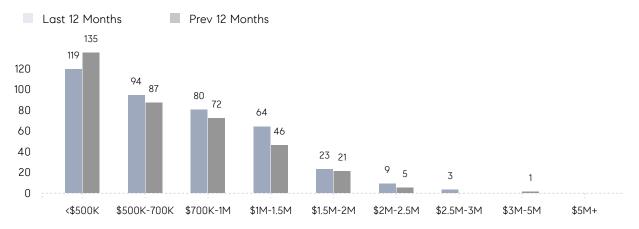

| % OF ASKING PRICE  | -         | 88%       |          |
|                | AVERAGE SOLD PRICE | -         | \$750,000 | -        |
|                | # OF CONTRACTS     | 3         | 0         | 0%       |
|                | NEW LISTINGS       | 3         | 2         | 50%      |
| Condo/Co-op/TH | AVERAGE DOM        | 67        | 68        | -1%      |
|                | % OF ASKING PRICE  | 98%       | 97%       |          |
|                | AVERAGE SOLD PRICE | \$798,000 | \$672,800 | 19%      |
|                | # OF CONTRACTS     | 19        | 43        | -56%     |
|                | NEW LISTINGS       | 35        | 58        | -40%     |
|                |                    |           |           |          |

# Edgewater

#### JUNE 2022

#### Monthly Inventory





### Contracts By Price Range

## Listings By Price Range



COMPASS

 $\sim$   $\sim$   $\sim$   $\sim$   $\sim$ / / / / / / / //// | | | | | / ------

Compass makes no representations or warranties, express or implied, with respect to future market conditions or prices of residential product at the time the subject property or any competitive property is complete and ready for occupancy or with respect to any report, study, finding, recommendation or other information provided by Compass herein. Moreover, no warranty, express or implied, is made or should be assumed regarding the accuracy, adequacy, completeness, legality, reliability, merchantability or fitness for a particular purpose of any information, in part or whole, contained herein. All material is presented with the understand