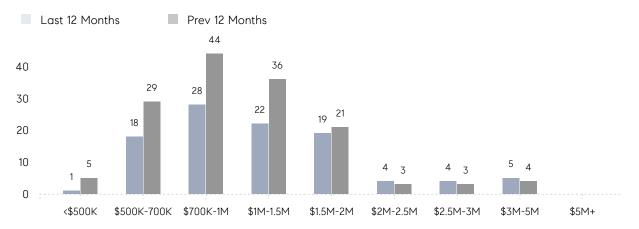

%      |          |
|                | AVERAGE SOLD PRICE | \$1,265,000 | \$997,036 | 27%      |
|                | # OF CONTRACTS     | 11          | 9         | 22%      |
|                | NEW LISTINGS       | 8           | 12        | -33%     |
| Condo/Co-op/TH | AVERAGE DOM        | -           | -         | -        |
|                | % OF ASKING PRICE  | -           | -         |          |
|                | AVERAGE SOLD PRICE | -           | -         | -        |
|                | # OF CONTRACTS     | 0           | 1         | 0%       |
|                | NEW LISTINGS       | 0           | 0         | 0%       |
|                |                    |             |           |          |

## Demarest

#### JUNE 2022

#### Monthly Inventory

Last 12 Months Prev 12 Months





### Contracts By Price Range

### Listings By Price Range



COMPASS

 $\sim$   $\sim$   $\sim$   $\sim$   $\sim$ / / / / / / / //// | | | | | / ------

Compass makes no representations or warranties, express or implied, with respect to future market conditions or prices of residential product at the time the subject property or any competitive property is complete and ready for occupancy or with respect to any report, study, finding, recommendation or other information provided by Compass herein. Moreover, no warranty, express or implied, is made or should be assumed regarding the accuracy, adequacy, completeness, legality, reliability, merchantability or fitness for a particular purpose of any information, in part or whole, contained herein. All material is presented with the understan