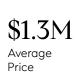

COMPASS

June 2022

# Demarest Market Insights

# Demarest

**JUNE 2022** 

UNDER CONTRACT

11 Total Properties



\$1.2M Median Price

10% Increase From

Jun 2021

-8% Decrease From Jun 2021

-13% Decrease From Jun 2021

-50%

7

Total

Properties

Decrease From Jun 2021 Jun 2021

UNITS SOLD

78% Increase From

\$1.2M

Average Price

27%

Increase From Jun 2021

\$1.5M

Median

Price

### **Property Statistics**

|                |                    | Jun 2022    | Jun 2021  | % Change |
|----------------|--------------------|-------------|-----------|----------|
| Overall        | AVERAGE DOM        | 21          | 32        | -34%     |
|                | % OF ASKING PRICE  | 102%        | 100%      |          |
|                | AVERAGE SOLD PRICE | \$1,265,000 | \$997,036 | 26.9%    |
|                | # OF CONTRACTS     | 11          | 10        | 10.0%    |
|                | NEW LISTINGS