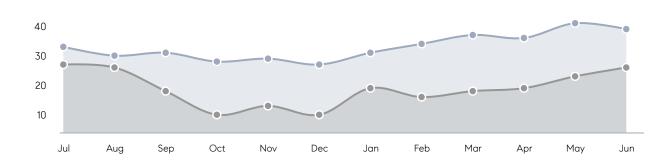

00%      |          |
|                | AVERAGE SOLD PRICE | \$1,265,000 | \$997,036 | 27%      |
|                | # OF CONTRACTS     | 11          | 9         | 22%      |
|                | NEW LISTINGS       | 8           | 12        | -33%     |
| Condo/Co-op/TH | AVERAGE DOM        | -           | -         | -        |
|                | % OF ASKING PRICE  | -           | -         |          |
|                | AVERAGE SOLD PRICE | -           | -         | -        |
|                | # OF CONTRACTS     | 0           | 1         | 0%       |
|                | NEW LISTINGS       | 0           | 0         | 0%       |
|                |                    |             |           |          |

## Demarest

#### JUNE 2022

#### Monthly Inventory

Last 12 Months Prev 12 Months





### Contracts By Price Range

### Listings By Price Range



COMPASS

 $\sim$   $\sim$   $\sim$   $\sim$   $\sim$ / / / / / / / //// | | | | | / ------

Compass makes no representations or warranties, express or implied, with respect to future market conditions or prices of residential product at the time the subject property or any competitive property is complete and ready for occupancy or with respect to any report, study, finding, recommendation or other information provided by Compass herein. Moreover, no warranty, express or implied, is made or should be assumed regarding the accuracy, adequacy, completeness, legality, reliability, merchantability or fitness for a particular purpose of any information, in part or whole, contained herein. All material is presented with the underst