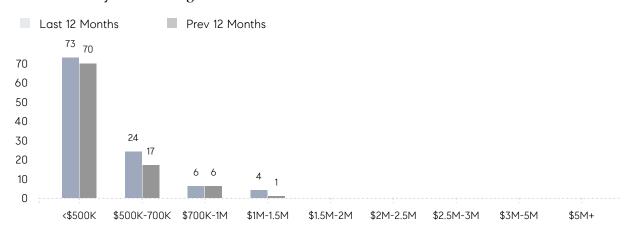

|                | AVERAGE SOLD PRICE | \$528,929 | \$471,175 | 12%       |
|                | # OF CONTRACTS     | 12        | 11        | 9%        |
|                | NEW LISTINGS       | 15        | 15        | 0%        |
| Condo/Co-op/TH | AVERAGE DOM        | -         | 9         | -         |
|                | % OF ASKING PRICE  | -         | 105%      |           |
|                | AVERAGE SOLD PRICE | -         | \$547,000 | -         |
|                | # OF CONTRACTS     | 0         | 0         | 0%        |
|                | NEW LISTINGS       | 0         | 0         | 0%        |
|                |                    |           |           |           |

Jun 2022

Jun 2021

% Change

# Colonia

**JUNE 2022** 

### Monthly Inventory





### Contracts By Price Range



### Listings By Price Range



# COMPASS



Compass makes no representations or warranties, express or implied, with respect to future market conditions or prices of residential product at the time the subject property or any competitive property is complete and ready for occupancy or with respect to any report, study, finding, recommendation or other information provided by Compass herein. Moreover, no warranty, express or implied, is made or should be assumed regarding the accuracy, adequacy, completeness, legality, reliability, merchantability or fitness for a particular purpose of any information, in part or whole, contained herein. All material is presented with the understanding that Compass shall not be deemed to provide legal, accounting or other professional services. This is no