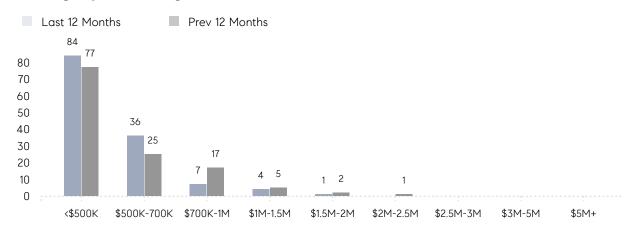

D PRICE | \$528,929 | \$471,175 | 12%       |
|                | # OF CONTRACTS     | 12        | 11        | 9%        |
|                | NEW LISTINGS       | 15        | 15        | 0%        |
| Condo/Co-op/TH | AVERAGE DOM        | -         | 9         | -         |
|                | % OF ASKING PRICE  | -         | 105%      |           |
|                | AVERAGE SOLD PRICE | -         | \$547,000 | -         |
|                | # OF CONTRACTS     | 0         | 0         | 0%        |
|                | NEW LISTINGS       | 0         | 0         | 0%        |
|                |                    |           |           |           |

Jun 2022

Jun 2021

% Change

# Colonia

**JUNE 2022** 

### Monthly Inventory





### Contracts By Price Range



### Listings By Price Range



# COMPASS



Compass makes no representations or warranties, express or implied, with respect to future market conditions or prices of residential product at the time the subject property or any competitive property is complete and ready for occupancy or with respect to any report, study, finding, recommendation or other information provided by Compass herein. Moreover, no warranty, express or implied, is made or should be assumed regarding the accuracy, adequacy, completeness, legality, reliability, merchantability or fitness for a particular purpose of any information, in part or whole, contained herein. All material is presented with the understanding that Compass shall not be deemed to provide legal, accounting or other professional services. This is not intended to solicit the purch