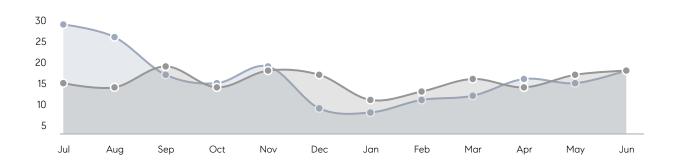

%      | 105%      |           |
|                | AVERAGE SOLD PRICE | \$528,929 | \$471,175 | 12%       |
|                | # OF CONTRACTS     | 12        | 11        | 9%        |
|                | NEW LISTINGS       | 15        | 15        | 0%        |
| Condo/Co-op/TH | AVERAGE DOM        | -         | 9         | -         |
|                | % OF ASKING PRICE  | -         | 105%      |           |
|                | AVERAGE SOLD PRICE | -         | \$547,000 | -         |
|                | # OF CONTRACTS     | 0         | 0         | 0%        |
|                | NEW LISTINGS       | 0         | 0         | 0%        |
|                |                    |           |           |           |

Jun 2022

Jun 2021

% Change

# Colonia

**JUNE 2022** 

### Monthly Inventory





### Contracts By Price Range



### Listings By Price Range



# COMPASS



Compass makes no representations or warranties, express or implied, with respect to future market conditions or prices of residential product at the time the subject property or any competitive property is complete and ready for occupancy or with respect to any report, study, finding, recommendation or other information provided by Compass herein. Moreover, no warranty, express or implied, is made or should be assumed regarding the accuracy, adequacy, completeness, legality, reliability, merchantability or fitness for a particular purpose of any information, in part or whole, contained herein. All material is presented with the understanding that Compass shall not be deemed to provide legal, accounting or other p