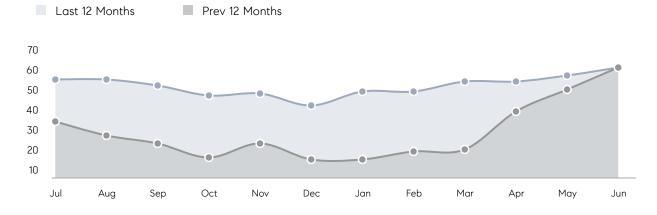

OF ASKING PRICE  | 99%         | 102%      |          |
|                | AVERAGE SOLD PRICE | \$1,273,545 | \$972,958 | 31%      |
|                | # OF CONTRACTS     | 13          | 14        | -7%      |
|                | NEW LISTINGS       | 15          | 26        | -42%     |
| Condo/Co-op/TH | AVERAGE DOM        | -           | -         | -        |
|                | % OF ASKING PRICE  | -           | -         |          |
|                | AVERAGE SOLD PRICE | -           | -         | -        |
|                | # OF CONTRACTS     | 0           | 0         | 0%       |
|                | NEW LISTINGS       | 0           | 0         | 0%       |
|                |                    |             |           |          |

# Closter

#### JUNE 2022

### Monthly Inventory





### Contracts By Price Range



COMPASS

 $\sim$   $\sim$   $\sim$   $\sim$   $\sim$ / / / / / / / //// | | | | | / ------

Compass makes no representations or warranties, express or implied, with respect to future market conditions or prices of residential product at the time the subject property or any competitive property is complete and ready for occupancy or with respect to any report, study, finding, recommendation or other information provided by Compass herein. Moreover, no warranty, express or implied, is made or should be assumed regarding the accuracy, adequacy, completeness, legality, reliability, merchantability or fitness for a particular purpose of any information, in part or whole, contained herein. All material is presented with the understanding that Compass shall not