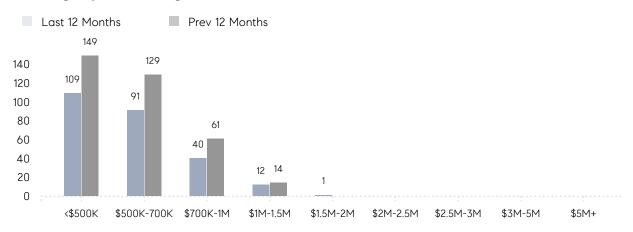

OLD PRICE | \$762,551 | \$590,250 | 29%       |
|                | # OF CONTRACTS     | 15        | 17        | -12%      |
|                | NEW LISTINGS       | 23        | 27        | -15%      |
| Condo/Co-op/TH | AVERAGE DOM        | 10        | 1         | 900%      |
|                | % OF ASKING PRICE  | 104%      | 100%      |           |
|                | AVERAGE SOLD PRICE | \$260,000 | \$85,000  | 206%      |
|                | # OF CONTRACTS     | 0         | 3         | 0%        |
|                | NEW LISTINGS       | 1         | 2         | -50%      |
|                |                    |           |           |           |

Jun 2022

Jun 2021

% Change

# Clark

**JUNE 2022** 

### Monthly Inventory





### Contracts By Price Range



### Listings By Price Range



# COMPASS



Compass makes no representations or warranties, express or implied, with respect to future market conditions or prices of residential product at the time the subject property or any competitive property is complete and ready for occupancy or with respect to any report, study, finding, recommendation or other information provided by Compass herein. Moreover, no warranty, express or implied, is made or should be assumed regarding the accuracy, adequacy, completeness, legality, reliability, merchantability or fitness for a particular purpose of any information, in part or whole, contained herein. All material is presented with the understanding that Compass shall not be deemed to provide legal, accounting or other professional services. This is not intended to solicit the purch