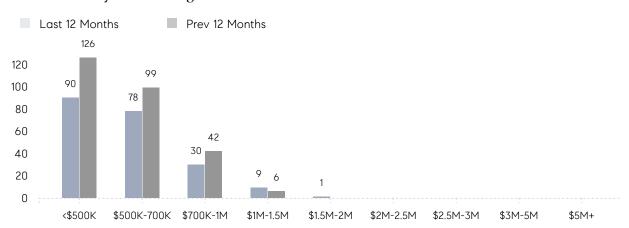

|
|                | AVERAGE SOLD PRICE | \$762,551 | \$590,250 | 29%       |
|                | # OF CONTRACTS     | 15        | 17        | -12%      |
|                | NEW LISTINGS       | 23        | 27        | -15%      |
| Condo/Co-op/TH | AVERAGE DOM        | 10        | 1         | 900%      |
|                | % OF ASKING PRICE  | 104%      | 100%      |           |
|                | AVERAGE SOLD PRICE | \$260,000 | \$85,000  | 206%      |
|                | # OF CONTRACTS     | 0         | 3         | 0%        |
|                | NEW LISTINGS       | 1         | 2         | -50%      |
|                |                    |           |           |           |

Jun 2022

Jun 2021

% Change

# Clark

**JUNE 2022** 

### Monthly Inventory





### Contracts By Price Range



### Listings By Price Range



# COMPASS



Compass makes no representations or warranties, express or implied, with respect to future market conditions or prices of residential product at the time the subject property or any competitive property is complete and ready for occupancy or with respect to any report, study, finding, recommendation or other information provided by Compass herein. Moreover, no warranty, express or implied, is made or should be assumed regarding the accuracy, adequacy, completeness, legality, reliability, merchantability or fitness for a particular purpose of any information, in part or whole, contained herein. All material is presented with the understanding that Compass shall not be deemed to provide legal, accounting or other professional services. This is no