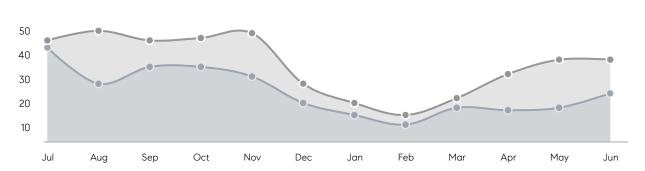

04%      | 101%      |           |
|                | AVERAGE SOLD PRICE | \$762,551 | \$590,250 | 29%       |
|                | # OF CONTRACTS     | 15        | 17        | -12%      |
|                | NEW LISTINGS       | 23        | 27        | -15%      |
| Condo/Co-op/TH | AVERAGE DOM        | 10        | 1         | 900%      |
|                | % OF ASKING PRICE  | 104%      | 100%      |           |
|                | AVERAGE SOLD PRICE | \$260,000 | \$85,000  | 206%      |
|                | # OF CONTRACTS     | 0         | 3         | 0%        |
|                | NEW LISTINGS       | 1         | 2         | -50%      |
|                |                    |           |           |           |

Jun 2022

Jun 2021

% Change

# Clark

**JUNE 2022** 

### Monthly Inventory





### Contracts By Price Range



### Listings By Price Range



# COMPASS



Compass makes no representations or warranties, express or implied, with respect to future market conditions or prices of residential product at the time the subject property or any competitive property is complete and ready for occupancy or with respect to any report, study, finding, recommendation or other information provided by Compass herein. Moreover, no warranty, express or implied, is made or should be assumed regarding the accuracy, adequacy, completeness, legality, reliability, merchantability or fitness for a particular purpose of any information, in part or whole, contained herein. All material is presented with the understanding that Compass shall not be deemed to provide legal, accounting or other p