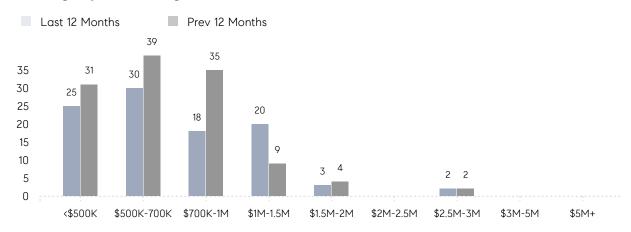

|
|                | % OF ASKING PRICE  | 101%      | 102%      |          |
|                | AVERAGE SOLD PRICE | \$640,789 | \$791,780 | -19%     |
|                | # OF CONTRACTS     | 11        | 6         | 83%      |
|                | NEW LISTINGS       | 13        | 4         | 225%     |
| Condo/Co-op/TH | AVERAGE DOM        | 15        | -         | -        |
|                | % OF ASKING PRICE  | 108%      | -         |          |
|                | AVERAGE SOLD PRICE | \$595,000 | -         | -        |
|                | # OF CONTRACTS     | 2         | 0         | 0%       |
|                | NEW LISTINGS       | 4         | 1         | 300%     |

# Boonton Township

**JUNE 2022** 

### Monthly Inventory



### Contracts By Price Range



### Listings By Price Range



# COMPASS



Compass makes no representations or warranties, express or implied, with respect to future market conditions or prices of residential product at the time the subject property or any competitive property is complete and ready for occupancy or with respect to any report, study, finding, recommendation or other information provided by Compass herein. Moreover, no warranty, express or implied, is made or should be assumed regarding the accuracy, adequacy, completeness, legality, reliability, merchantability or fitness for a particular purpose of any information, in part or whole, contained herein. All material is presented with the understanding that Compass shall not be deemed to provide legal, accounting or other professional services. This is not intended to solicit the purch