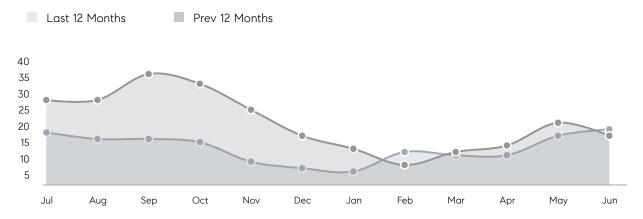

| AVERAGE DOM        | 29        | 24        | 21%      |
|                | % OF ASKING PRICE  | 101%      | 102%      |          |
|                | AVERAGE SOLD PRICE | \$640,789 | \$791,780 | -19%     |
|                | # OF CONTRACTS     | 11        | 6         | 83%      |
|                | NEW LISTINGS       | 13        | 4         | 225%     |
| Condo/Co-op/TH | AVERAGE DOM        | 15        | -         | -        |
|                | % OF ASKING PRICE  | 108%      | -         |          |
|                | AVERAGE SOLD PRICE | \$595,000 | -         | -        |
|                | # OF CONTRACTS     | 2         | 0         | 0%       |
|                | NEW LISTINGS       | 4         | 1         | 300%     |

# Boonton Township

**JUNE 2022** 

### Monthly Inventory



### Contracts By Price Range



### Listings By Price Range



# COMPASS



Compass makes no representations or warranties, express or implied, with respect to future market conditions or prices of residential product at the time the subject property or any competitive property is complete and ready for occupancy or with respect to any report, study, finding, recommendation or other information provided by Compass herein. Moreover, no warranty, express or implied, is made or should be assumed regarding the accuracy, adequacy, completeness, legality, reliability, merchantability or fitness for a particular purpose of any information, in part or whole, contained herein. All material is presented with the understanding that Compass shall not be deemed to provide legal, accounting or other p