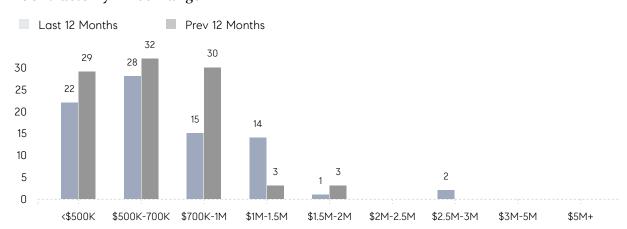

| 24        | 21%      |
|                | % OF ASKING PRICE  | 101%      | 102%      |          |
|                | AVERAGE SOLD PRICE | \$640,789 | \$791,780 | -19%     |
|                | # OF CONTRACTS     | 11        | 6         | 83%      |
|                | NEW LISTINGS       | 13        | 4         | 225%     |
| Condo/Co-op/TH | AVERAGE DOM        | 15        | -         | -        |
|                | % OF ASKING PRICE  | 108%      | -         |          |
|                | AVERAGE SOLD PRICE | \$595,000 | -         | -        |
|                | # OF CONTRACTS     | 2         | 0         | 0%       |
|                | NEW LISTINGS       | 4         | 1         | 300%     |

# Boonton Township

**JUNE 2022** 

### Monthly Inventory



### Contracts By Price Range



### Listings By Price Range



# COMPASS



Compass makes no representations or warranties, express or implied, with respect to future market conditions or prices of residential product at the time the subject property or any competitive property is complete and ready for occupancy or with respect to any report, study, finding, recommendation or other information provided by Compass herein. Moreover, no warranty, express or implied, is made or should be assumed regarding the accuracy, adequacy, completeness, legality, reliability, merchantability or fitness for a particular purpose of any information, in part or whole, contained herein. All material is presented with the understanding that Compass shall not be deemed to provide legal, accounting or other professional services. This is no