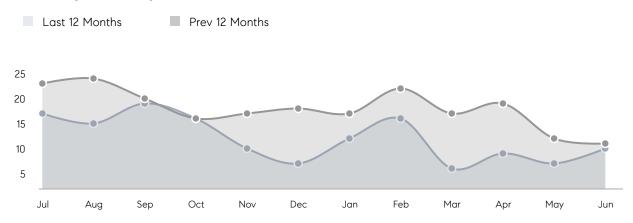

| % OF ASKING PRICE  | 105%      | 103%      |          |
|                | AVERAGE SOLD PRICE | \$565,000 | \$517,455 | 9%       |
|                | # OF CONTRACTS     | 7         | 10        | -30%     |
|                | NEW LISTINGS       | 9         | 10        | -10%     |
| Condo/Co-op/TH | AVERAGE DOM        | -         | -         | -        |
|                | % OF ASKING PRICE  | -         | -         |          |
|                | AVERAGE SOLD PRICE | -         | -         | -        |
|                | # OF CONTRACTS     | 0         | 1         | 0%       |
|                | NEW LISTINGS       | 1         | 1         | 0%       |
|                |                    |           |           |          |

# Boonton

#### JUNE 2022

#### Monthly Inventory



### Contracts By Price Range



### Listings By Price Range



COMPASS

 $\sim$   $\sim$   $\sim$   $\sim$   $\sim$ / / / / / / / //// | | | | | / ------

Compass makes no representations or warranties, express or implied, with respect to future market conditions or prices of residential product at the time the subject property or any competitive property is complete and ready for occupancy or with respect to any report, study, finding, recommendation or other information provided by Compass herein. Moreover, no warranty, express or implied, is made or should be assumed regarding the accuracy, adequacy, completeness, legality, reliability, merchantability or fitness for a particular purpose of any information, in part or whole, contained herein. All material is presented with the underst