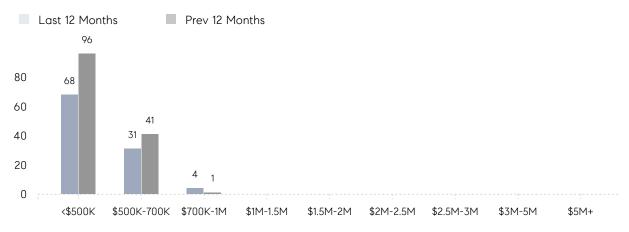

CE  | 105%      | 103%      |          |
|                | AVERAGE SOLD PRICE | \$565,000 | \$517,455 | 9%       |
|                | # OF CONTRACTS     | 7         | 10        | -30%     |
|                | NEW LISTINGS       | 9         | 10        | -10%     |
| Condo/Co-op/TH | AVERAGE DOM        | -         | -         | -        |
|                | % OF ASKING PRICE  | -         | -         |          |
|                | AVERAGE SOLD PRICE | -         | -         | -        |
|                | # OF CONTRACTS     | 0         | 1         | 0%       |
|                | NEW LISTINGS       | 1         | 1         | 0%       |
|                |                    |           |           |          |

# Boonton

#### JUNE 2022

#### Monthly Inventory



### Contracts By Price Range



### Listings By Price Range



COMPASS

 $\sim$   $\sim$   $\sim$   $\sim$   $\sim$ / / / / / / / //// | | | | | / ------

Compass makes no representations or warranties, express or implied, with respect to future market conditions or prices of residential product at the time the subject property or any competitive property is complete and ready for occupancy or with respect to any report, study, finding, recommendation or other information provided by Compass herein. Moreover, no warranty, express or implied, is made or should be assumed regarding the accuracy, adequacy, completeness, legality, reliability, merchantability or fitness for a particular purpose of any information, in part or whole, contained herein. All material is presented with the understanding that Compass shall not be