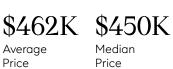

COMPASS

June 2022

# Boonton Market Insights

# Boonton

**JUNE 2022** 

UNDER CONTRACT

7 Total Properties



Median Price

-36% Decrease From Increase From

Jun 2021

5% Jun 2021

13% Increase From Jun 2021

Properties -27%

8

Total

UNITS SOLD

Decrease From Increase From Jun 2021 Jun 2021

9%

Average Price

\$565K

15% Increase From Jun 2021

\$590K

Median

Price

### **Property Statistics**

|                |                    | Jun 2022  | Jun 2021  | % Change |
|----------------|--------------------|-----------|-----------|----------|
| Overall        | AVERAGE DOM        | 21        | 40        | -47%     |
|                | % OF ASKING PRICE  | 105%      | 103%      |          |
|                | AVERAGE SOLD PRICE | \$565,000 | \$517,455 | 9.2%     |
|                | # OF CONTRACTS     | 7         | 11        | -36.4%   |
|                | NEW LISTINGS       | 10        | 11