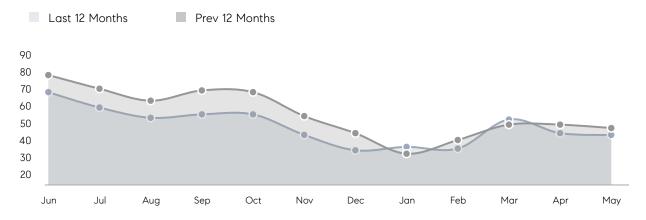

|
| Houses         | AVERAGE DOM        | 26        | 26        | 0%       |
|                | % OF ASKING PRICE  | 103%      | 103%      |          |
|                | AVERAGE SOLD PRICE | \$975,618 | \$792,615 | 23%      |
|                | # OF CONTRACTS     | 18        | 30        | -40%     |
|                | NEW LISTINGS       | 22        | 31        | -29%     |
| Condo/Co-op/TH | AVERAGE DOM        | 9         | 75        | -88%     |
|                | % OF ASKING PRICE  | 105%      | 98%       |          |
|                | AVERAGE SOLD PRICE | \$812,500 | \$621,000 | 31%      |
|                | # OF CONTRACTS     | 5         | 2         | 150%     |
|                | NEW LISTINGS       | 3         | 2         | 50%      |

# Wyckoff

MAY 2022

### Monthly Inventory



### Contracts By Price Range



### Listings By Price Range



# COMPASS



Compass makes no representations or warranties, express or implied, with respect to future market conditions or prices of residential product at the time the subject property or any competitive property is complete and ready for occupancy or with respect to any report, study, finding, recommendation or other information provided by Compass herein. Moreover, no warranty, express or implied, is made or should be assumed regarding the accuracy, adequacy, completeness, legality, reliability, merchantability or fitness for a particular purpose of any information, in part or whole, contained herein. All material is presented with the understanding that Compass shall not be deemed to provide legal, accounting or other p