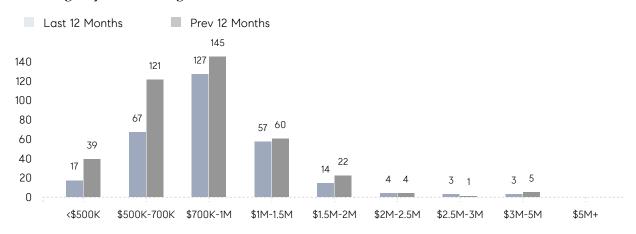

| 0%       |
|                | % OF ASKING PRICE  | 103%      | 103%      |          |
|                | AVERAGE SOLD PRICE | \$975,618 | \$792,615 | 23%      |
|                | # OF CONTRACTS     | 18        | 30        | -40%     |
|                | NEW LISTINGS       | 22        | 31        | -29%     |
| Condo/Co-op/TH | AVERAGE DOM        | 9         | 75        | -88%     |
|                | % OF ASKING PRICE  | 105%      | 98%       |          |
|                | AVERAGE SOLD PRICE | \$812,500 | \$621,000 | 31%      |
|                | # OF CONTRACTS     | 5         | 2         | 150%     |
|                | NEW LISTINGS       | 3         | 2         | 50%      |

# Wyckoff

MAY 2022

### Monthly Inventory



### Contracts By Price Range



### Listings By Price Range



# COMPASS



Compass makes no representations or warranties, express or implied, with respect to future market conditions or prices of residential product at the time the subject property or any competitive property is complete and ready for occupancy or with respect to any report, study, finding, recommendation or other information provided by Compass herein. Moreover, no warranty, express or implied, is made or should be assumed regarding the accuracy, adequacy, completeness, legality, reliability, merchantability or fitness for a particular purpose of any information, in part or whole, contained herein. All material is presented with the understanding that Compass shall not be deemed to provide legal, accounting or other professional services. This is not intended to solicit the purch