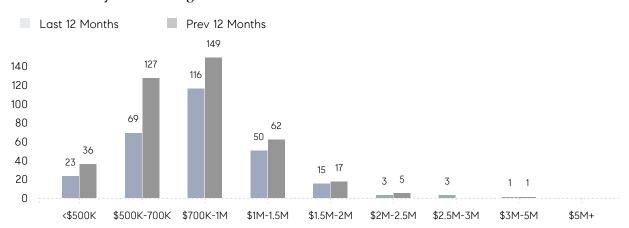

DOM        | 26        | 26        | 0%       |
|                | % OF ASKING PRICE  | 103%      | 103%      |          |
|                | AVERAGE SOLD PRICE | \$975,618 | \$792,615 | 23%      |
|                | # OF CONTRACTS     | 18        | 30        | -40%     |
|                | NEW LISTINGS       | 22        | 31        | -29%     |
| Condo/Co-op/TH | AVERAGE DOM        | 9         | 75        | -88%     |
|                | % OF ASKING PRICE  | 105%      | 98%       |          |
|                | AVERAGE SOLD PRICE | \$812,500 | \$621,000 | 31%      |
|                | # OF CONTRACTS     | 5         | 2         | 150%     |
|                | NEW LISTINGS       | 3         | 2         | 50%      |

# Wyckoff

MAY 2022

### Monthly Inventory



### Contracts By Price Range



### Listings By Price Range



# COMPASS



Compass makes no representations or warranties, express or implied, with respect to future market conditions or prices of residential product at the time the subject property or any competitive property is complete and ready for occupancy or with respect to any report, study, finding, recommendation or other information provided by Compass herein. Moreover, no warranty, express or implied, is made or should be assumed regarding the accuracy, adequacy, completeness, legality, reliability, merchantability or fitness for a particular purpose of any information, in part or whole, contained herein. All material is presented with the understanding that Compass shall not be deemed to provide legal, accounting or other professional services. This is no