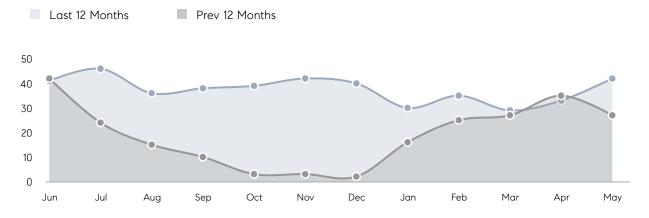

s         | AVERAGE DOM        | 23        | 32        | -28%     |
|                | % OF ASKING PRICE  | 105%      | 101%      |          |
|                | AVERAGE SOLD PRICE | \$486,357 | \$434,600 | 12%      |
|                | # OF CONTRACTS     | 10        | 13        | -23%     |
|                | NEW LISTINGS       | 22        | 13        | 69%      |
| Condo/Co-op/TH | AVERAGE DOM        | 11        | 35        | -69%     |
|                | % OF ASKING PRICE  | 114%      | 103%      |          |
|                | AVERAGE SOLD PRICE | \$320,000 | \$255,481 | 25%      |
|                | # OF CONTRACTS     | 0         | 6         | 0%       |
|                | NEW LISTINGS       | 5         | 2         | 150%     |

# Woodbridge Township

MAY 2022

### Monthly Inventory



### Contracts By Price Range



### Listings By Price Range



# COMPASS



Compass makes no representations or warranties, express or implied, with respect to future market conditions or prices of residential product at the time the subject property or any competitive property is complete and ready for occupancy or with respect to any report, study, finding, recommendation or other information provided by Compass herein. Moreover, no warranty, express or implied, is made or should be assumed regarding the accuracy, adequacy, completeness, legality, reliability, merchantability or fitness for a particular purpose of any information, in part or whole, contained herein. All material is presented with the understanding that Compass shall not be deemed to provide legal, accounting or other p