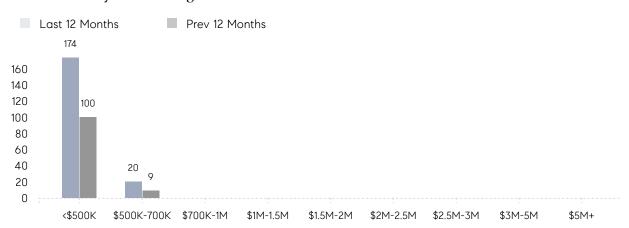

23        | 32        | -28%     |
|                | % OF ASKING PRICE  | 105%      | 101%      |          |
|                | AVERAGE SOLD PRICE | \$486,357 | \$434,600 | 12%      |
|                | # OF CONTRACTS     | 10        | 13        | -23%     |
|                | NEW LISTINGS       | 22        | 13        | 69%      |
| Condo/Co-op/TH | AVERAGE DOM        | 11        | 35        | -69%     |
|                | % OF ASKING PRICE  | 114%      | 103%      |          |
|                | AVERAGE SOLD PRICE | \$320,000 | \$255,481 | 25%      |
|                | # OF CONTRACTS     | 0         | 6         | 0%       |
|                | NEW LISTINGS       | 5         | 2         | 150%     |

# Woodbridge Township

MAY 2022

### Monthly Inventory



### Contracts By Price Range



### Listings By Price Range



# COMPASS



Compass makes no representations or warranties, express or implied, with respect to future market conditions or prices of residential product at the time the subject property or any competitive property is complete and ready for occupancy or with respect to any report, study, finding, recommendation or other information provided by Compass herein. Moreover, no warranty, express or implied, is made or should be assumed regarding the accuracy, adequacy, completeness, legality, reliability, merchantability or fitness for a particular purpose of any information, in part or whole, contained herein. All material is presented with the understanding that Compass shall not be deemed to provide legal, accounting or other professional services. This is no