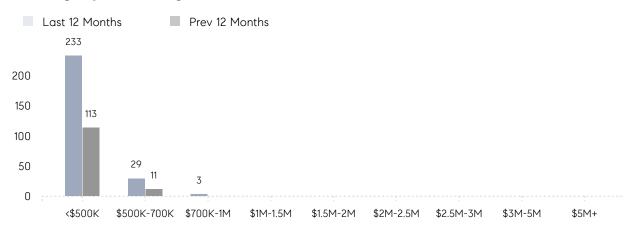

|
|                | % OF ASKING PRICE  | 105%      | 101%      |          |
|                | AVERAGE SOLD PRICE | \$486,357 | \$434,600 | 12%      |
|                | # OF CONTRACTS     | 10        | 13        | -23%     |
|                | NEW LISTINGS       | 22        | 13        | 69%      |
| Condo/Co-op/TH | AVERAGE DOM        | 11        | 35        | -69%     |
|                | % OF ASKING PRICE  | 114%      | 103%      |          |
|                | AVERAGE SOLD PRICE | \$320,000 | \$255,481 | 25%      |
|                | # OF CONTRACTS     | 0         | 6         | 0%       |
|                | NEW LISTINGS       | 5         | 2         | 150%     |

# Woodbridge Township

MAY 2022

### Monthly Inventory



### Contracts By Price Range



### Listings By Price Range



# COMPASS



Compass makes no representations or warranties, express or implied, with respect to future market conditions or prices of residential product at the time the subject property or any competitive property is complete and ready for occupancy or with respect to any report, study, finding, recommendation or other information provided by Compass herein. Moreover, no warranty, express or implied, is made or should be assumed regarding the accuracy, adequacy, completeness, legality, reliability, merchantability or fitness for a particular purpose of any information, in part or whole, contained herein. All material is presented with the understanding that Compass shall not be deemed to provide legal, accounting or other professional services. This is not intended to solicit the purch