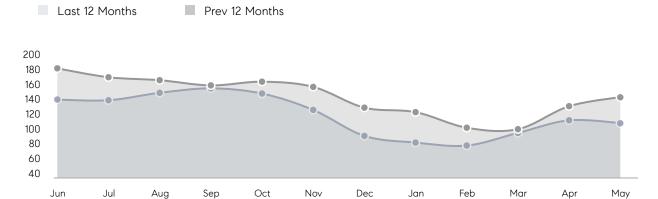

| Houses         | AVERAGE DOM        | 18        | 23        | -22%     |
|                | % OF ASKING PRICE  | 113%      | 109%      |          |
|                | AVERAGE SOLD PRICE | \$680,157 | \$590,327 | 15%      |
|                | # OF CONTRACTS     | 75        | 66        | 14%      |
|                | NEW LISTINGS       | 68        | 84        | -19%     |
| Condo/Co-op/TH | AVERAGE DOM        | 30        | 21        | 43%      |
|                | % OF ASKING PRICE  | 109%      | 102%      |          |
|                | AVERAGE SOLD PRICE | \$447,059 | \$399,240 | 12%      |
|                | # OF CONTRACTS     | 25        | 25        | 0%       |
|                | NEW LISTINGS       | 25        | 32        | -22%     |

# West Orange

MAY 2022

### Monthly Inventory



### Contracts By Price Range



### Listings By Price Range



# COMPASS



Compass makes no representations or warranties, express or implied, with respect to future market conditions or prices of residential product at the time the subject property or any competitive property is complete and ready for occupancy or with respect to any report, study, finding, recommendation or other information provided by Compass herein. Moreover, no warranty, express or implied, is made or should be assumed regarding the accuracy, adequacy, completeness, legality, reliability, merchantability or fitness for a particular purpose of any information, in part or whole, contained herein. All material is presented with the understanding that Compass shall not be deemed to provide legal, accounting or other p