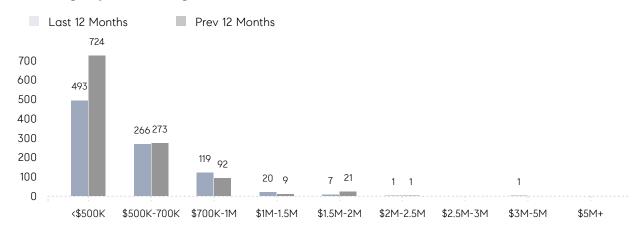

| -22%     |
|                | % OF ASKING PRICE  | 113%      | 109%      |          |
|                | AVERAGE SOLD PRICE | \$680,157 | \$590,327 | 15%      |
|                | # OF CONTRACTS     | 75        | 66        | 14%      |
|                | NEW LISTINGS       | 68        | 84        | -19%     |
| Condo/Co-op/TH | AVERAGE DOM        | 30        | 21        | 43%      |
|                | % OF ASKING PRICE  | 109%      | 102%      |          |
|                | AVERAGE SOLD PRICE | \$447,059 | \$399,240 | 12%      |
|                | # OF CONTRACTS     | 25        | 25        | 0%       |
|                | NEW LISTINGS       | 25        | 32        | -22%     |

# West Orange

MAY 2022

### Monthly Inventory



### Contracts By Price Range



### Listings By Price Range



# COMPASS



Compass makes no representations or warranties, express or implied, with respect to future market conditions or prices of residential product at the time the subject property or any competitive property is complete and ready for occupancy or with respect to any report, study, finding, recommendation or other information provided by Compass herein. Moreover, no warranty, express or implied, is made or should be assumed regarding the accuracy, adequacy, completeness, legality, reliability, merchantability or fitness for a particular purpose of any information, in part or whole, contained herein. All material is presented with the understanding that Compass shall not be deemed to provide legal, accounting or other professional services. This is not intended to solicit the purch