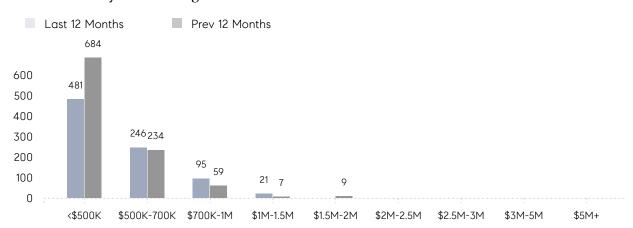

| 18        | 23        | -22%     |
|                | % OF ASKING PRICE  | 113%      | 109%      |          |
|                | AVERAGE SOLD PRICE | \$680,157 | \$590,327 | 15%      |
|                | # OF CONTRACTS     | 75        | 66        | 14%      |
|                | NEW LISTINGS       | 68        | 84        | -19%     |
| Condo/Co-op/TH | AVERAGE DOM        | 30        | 21        | 43%      |
|                | % OF ASKING PRICE  | 109%      | 102%      |          |
|                | AVERAGE SOLD PRICE | \$447,059 | \$399,240 | 12%      |
|                | # OF CONTRACTS     | 25        | 25        | 0%       |
|                | NEW LISTINGS       | 25        | 32        | -22%     |

# West Orange

MAY 2022

### Monthly Inventory



### Contracts By Price Range



### Listings By Price Range



# COMPASS



Compass makes no representations or warranties, express or implied, with respect to future market conditions or prices of residential product at the time the subject property or any competitive property is complete and ready for occupancy or with respect to any report, study, finding, recommendation or other information provided by Compass herein. Moreover, no warranty, express or implied, is made or should be assumed regarding the accuracy, adequacy, completeness, legality, reliability, merchantability or fitness for a particular purpose of any information, in part or whole, contained herein. All material is presented with the understanding that Compass shall not be deemed to provide legal, accounting or other professional services. This is no