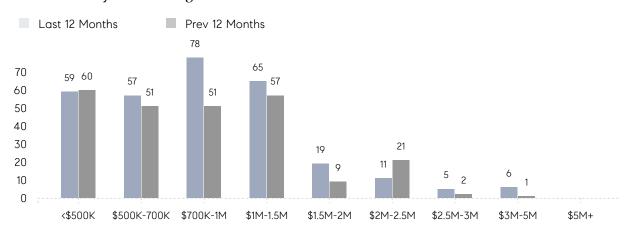

| 26        | 169%     |
|                | % OF ASKING PRICE  | 93%         | 94%       |          |
|                | AVERAGE SOLD PRICE | \$1,026,571 | \$987,500 | 4%       |
|                | # OF CONTRACTS     | 5           | 6         | -17%     |
|                | NEW LISTINGS       | 6           | 7         | -14%     |
| Condo/Co-op/TH | AVERAGE DOM        | 47          | 39        | 21%      |
|                | % OF ASKING PRICE  | 100%        | 98%       |          |
|                | AVERAGE SOLD PRICE | \$743,571   | \$850,563 | -13%     |
|                | # OF CONTRACTS     | 26          | 14        | 86%      |
|                | NEW LISTINGS       | 22          | 34        | -35%     |

# Weehawken

MAY 2022

### Monthly Inventory





### Contracts By Price Range



### Listings By Price Range



# COMPASS



Compass makes no representations or warranties, express or implied, with respect to future market conditions or prices of residential product at the time the subject property or any competitive property is complete and ready for occupancy or with respect to any report, study, finding, recommendation or other information provided by Compass herein. Moreover, no warranty, express or implied, is made or should be assumed regarding the accuracy, adequacy, completeness, legality, reliability, merchantability or fitness for a particular purpose of any information, in part or whole, contained herein. All material is presented with the understanding that Compass shall not be deemed to provide legal, accounting or other professional services. This is no