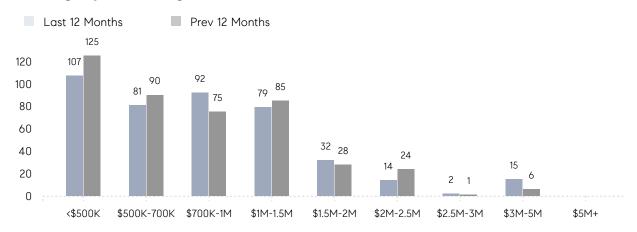

| % OF ASKING PRICE  | 93%         | 94%       |          |
|                | AVERAGE SOLD PRICE | \$1,026,571 | \$987,500 | 4%       |
|                | # OF CONTRACTS     | 5           | 6         | -17%     |
|                | NEW LISTINGS       | 6           | 7         | -14%     |
| Condo/Co-op/TH | AVERAGE DOM        | 47          | 39        | 21%      |
|                | % OF ASKING PRICE  | 100%        | 98%       |          |
|                | AVERAGE SOLD PRICE | \$743,571   | \$850,563 | -13%     |
|                | # OF CONTRACTS     | 26          | 14        | 86%      |
|                | NEW LISTINGS       | 22          | 34        | -35%     |

# Weehawken

MAY 2022

### Monthly Inventory





### Contracts By Price Range



### Listings By Price Range



# COMPASS



Compass makes no representations or warranties, express or implied, with respect to future market conditions or prices of residential product at the time the subject property or any competitive property is complete and ready for occupancy or with respect to any report, study, finding, recommendation or other information provided by Compass herein. Moreover, no warranty, express or implied, is made or should be assumed regarding the accuracy, adequacy, completeness, legality, reliability, merchantability or fitness for a particular purpose of any information, in part or whole, contained herein. All material is presented with the understanding that Compass shall not be deemed to provide legal, accounting or other professional services. This is not intended to solicit the purch