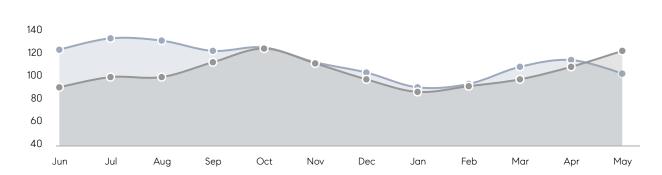

AVERAGE DOM        | 70          | 26        | 169%     |
|                | % OF ASKING PRICE  | 93%         | 94%       |          |
|                | AVERAGE SOLD PRICE | \$1,026,571 | \$987,500 | 4%       |
|                | # OF CONTRACTS     | 5           | 6         | -17%     |
|                | NEW LISTINGS       | 6           | 7         | -14%     |
| Condo/Co-op/TH | AVERAGE DOM        | 47          | 39        | 21%      |
|                | % OF ASKING PRICE  | 100%        | 98%       |          |
|                | AVERAGE SOLD PRICE | \$743,571   | \$850,563 | -13%     |
|                | # OF CONTRACTS     | 26          | 14        | 86%      |
|                | NEW LISTINGS       | 22          | 34        | -35%     |

# Weehawken

MAY 2022

### Monthly Inventory





### Contracts By Price Range



### Listings By Price Range



# COMPASS



Compass makes no representations or warranties, express or implied, with respect to future market conditions or prices of residential product at the time the subject property or any competitive property is complete and ready for occupancy or with respect to any report, study, finding, recommendation or other information provided by Compass herein. Moreover, no warranty, express or implied, is made or should be assumed regarding the accuracy, adequacy, completeness, legality, reliability, merchantability or fitness for a particular purpose of any information, in part or whole, contained herein. All material is presented with the understanding that Compass shall not be deemed to provide legal, accounting or other p