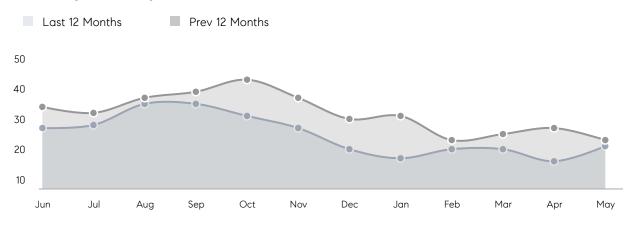

| 108%        | 95%         |          |
|                | AVERAGE SOLD PRICE | \$1,248,750 | \$1,072,750 | 16%      |
|                | # OF CONTRACTS     | 6           | 10          | -40%     |
|                | NEW LISTINGS       | 12          | 13          | -8%      |
| Condo/Co-op/TH | AVERAGE DOM        | 15          | -           | -        |
|                | % OF ASKING PRICE  | 103%        | -           |          |
|                | AVERAGE SOLD PRICE | \$569,500   | -           | -        |
|                | # OF CONTRACTS     | 0           | 2           | 0%       |
|                | NEW LISTINGS       | 0           | 1           | 0%       |
|                |                    |             |             |          |

# Watchung

MAY 2022

#### Monthly Inventory





### Contracts By Price Range

Listings By Price Range



Compass New Jersey Market Report

COMPASS

 $\sim$   $\sim$   $\sim$   $\sim$   $\sim$ / / / / / / / //// | | | | | / ------

Compass makes no representations or warranties, express or implied, with respect to future market conditions or prices of residential product at the time the subject property or any competitive property is complete and ready for occupancy or with respect to any report, study, finding, recommendation or other information provided by Compass herein. Moreover, no warranty, express or implied, is made or should be assumed regarding the accuracy, adequacy, completeness, legality, reliability, merchantability or fitness for a particular purpose of any information, in part or whole, contained herein. All material