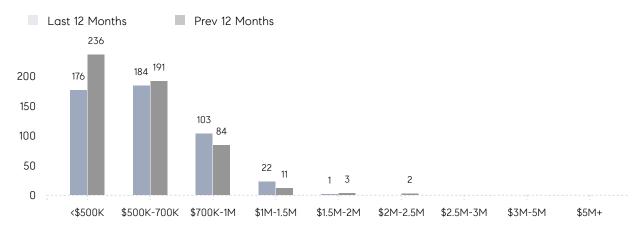

|
|                | % OF ASKING PRICE  | 109%      | 103%      |          |
|                | AVERAGE SOLD PRICE | \$641,222 | \$582,939 | 10%      |
|                | # OF CONTRACTS     | 49        | 41        | 20%      |
|                | NEW LISTINGS       | 52        | 50        | 4%       |
| Condo/Co-op/TH | AVERAGE DOM        | 26        | 26        | 0%       |
|                | % OF ASKING PRICE  | 101%      | 104%      |          |
|                | AVERAGE SOLD PRICE | \$497,429 | \$398,704 | 25%      |
|                | # OF CONTRACTS     | 5         | 5         | 0%       |
|                | NEW LISTINGS       | 4         | 6         | -33%     |

# Washington Township

MAY 2022

### Monthly Inventory





### Contracts By Price Range



### Listings By Price Range



# COMPASS



Compass makes no representations or warranties, express or implied, with respect to future market conditions or prices of residential product at the time the subject property or any competitive property is complete and ready for occupancy or with respect to any report, study, finding, recommendation or other information provided by Compass herein. Moreover, no warranty, express or implied, is made or should be assumed regarding the accuracy, adequacy, completeness, legality, reliability, merchantability or fitness for a particular purpose of any information, in part or whole, contained herein. All material is presented with the understanding that Compass shall not be deemed to provide legal, accounting or other professional services. This is not intended to solicit the purch