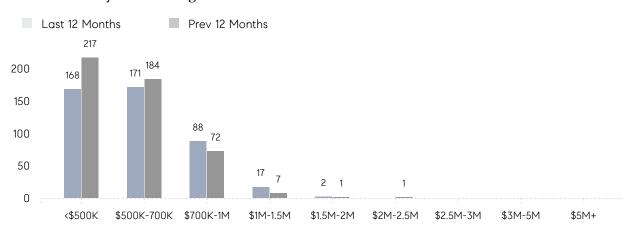

1        | 46        | -54%     |
|                | % OF ASKING PRICE  | 109%      | 103%      |          |
|                | AVERAGE SOLD PRICE | \$641,222 | \$582,939 | 10%      |
|                | # OF CONTRACTS     | 49        | 41        | 20%      |
|                | NEW LISTINGS       | 52        | 50        | 4%       |
| Condo/Co-op/TH | AVERAGE DOM        | 26        | 26        | 0%       |
|                | % OF ASKING PRICE  | 101%      | 104%      |          |
|                | AVERAGE SOLD PRICE | \$497,429 | \$398,704 | 25%      |
|                | # OF CONTRACTS     | 5         | 5         | 0%       |
|                | NEW LISTINGS       | 4         | 6         | -33%     |

# Washington Township

MAY 2022

### Monthly Inventory





### Contracts By Price Range



### Listings By Price Range



# COMPASS



Compass makes no representations or warranties, express or implied, with respect to future market conditions or prices of residential product at the time the subject property or any competitive property is complete and ready for occupancy or with respect to any report, study, finding, recommendation or other information provided by Compass herein. Moreover, no warranty, express or implied, is made or should be assumed regarding the accuracy, adequacy, completeness, legality, reliability, merchantability or fitness for a particular purpose of any information, in part or whole, contained herein. All material is presented with the understanding that Compass shall not be deemed to provide legal, accounting or other professional services. This is no