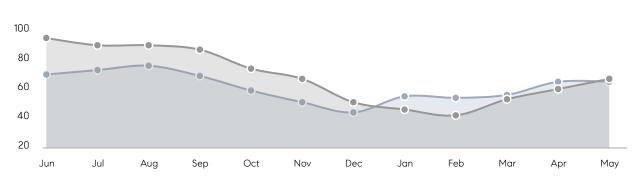

| AVERAGE DOM        | 21        | 46        | -54%     |
|                | % OF ASKING PRICE  | 109%      | 103%      |          |
|                | AVERAGE SOLD PRICE | \$641,222 | \$582,939 | 10%      |
|                | # OF CONTRACTS     | 49        | 41        | 20%      |
|                | NEW LISTINGS       | 52        | 50        | 4%       |
| Condo/Co-op/TH | AVERAGE DOM        | 26        | 26        | 0%       |
|                | % OF ASKING PRICE  | 101%      | 104%      |          |
|                | AVERAGE SOLD PRICE | \$497,429 | \$398,704 | 25%      |
|                | # OF CONTRACTS     | 5         | 5         | 0%       |
|                | NEW LISTINGS       | 4         | 6         | -33%     |

# Washington Township

MAY 2022

### Monthly Inventory





### Contracts By Price Range



### Listings By Price Range



# COMPASS



Compass makes no representations or warranties, express or implied, with respect to future market conditions or prices of residential product at the time the subject property or any competitive property is complete and ready for occupancy or with respect to any report, study, finding, recommendation or other information provided by Compass herein. Moreover, no warranty, express or implied, is made or should be assumed regarding the accuracy, adequacy, completeness, legality, reliability, merchantability or fitness for a particular purpose of any information, in part or whole, contained herein. All material is presented with the understanding that Compass shall not be deemed to provide legal, accounting or other p